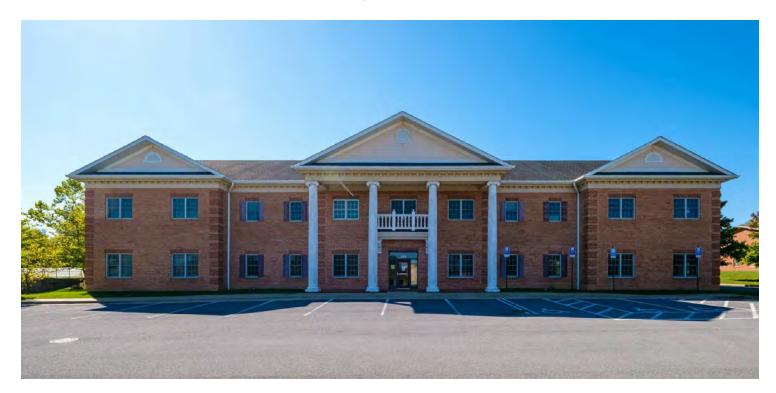

230 Costello Dr, Winchester, VA 22602

#### **PROPERTY OVERVIEW**

Prime example of being able to buy existing move-in ready space for less than being able to build. With nearly 15,000 square feet spread out over two floors (1st floor leased) and elevator access, this property has everything your business could need. Functional sized offices, numerous conference rooms, full bathrooms, and even a large gym/flex space this space offers a unique opportunity. Offset the expense by renting and allow your business to grow into the building with multiple electric meters, separate conditioned spaces, and ample parking. Prominent placement on a busy corridor that includes Costco and Government offices and close proximity to I-81, RTS 50, and 522 this location will help elevate your business. All while being located in tax friendly Frederick county. This space is well suited for medical, physical therapy, insurance, or any other company that requires professional space. Immediate move-in available. Available for sale or lease. Owner financing on sale at 6.5% for qualified buyers only.