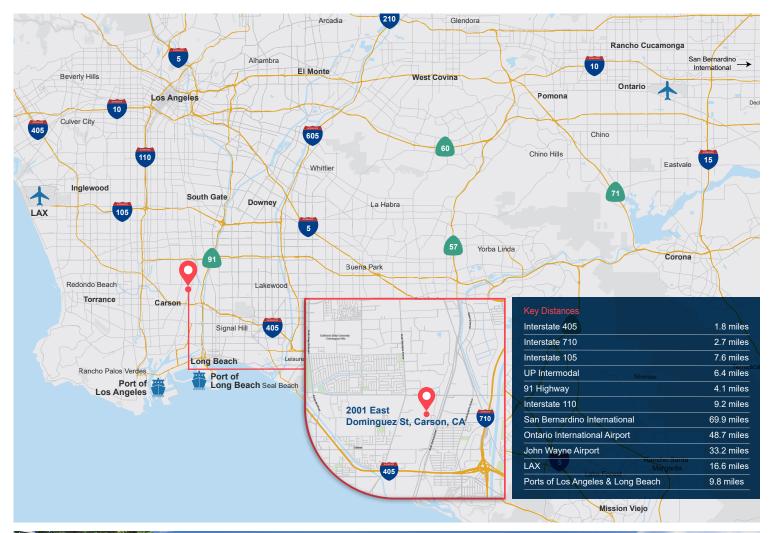

### A Superior Location.

This property offers immediate access to key transportation hubs, including the World Ports of Los Angeles and Long Beach, and Los Angeles International Airport. The cross-dock, brand new building is adjacent to the Alameda Corridor and is uniquely positioned to provide direct access to I-405, I-110, I-710 and SR-91. The site totals 18.95 acres, providing 63 trailer parking stalls with an optional 45 trailer stall expansion. It has an above standard concrete truck court, and a fully secured, controlled operation. The property's location caters to a wide range of forwarding, fulfillment and distribution companies looking to expand or consolidate into a top tier facility.