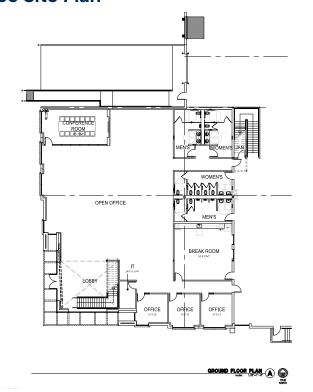

cess to I-405, I-110, I-710 and SR-91. The site totals 18.95 acres, providing 63 trailer parking stalls with an optional 45 trailer stall expansion. It has an above standard concrete truck court, and a fully secured, controlled operation. The property's location caters to a wide range of forwarding, fulfillment and distribution companies looking to expand or consolidate into a top tier facility.

34 Dock Positions with 40,000 lb Dock Levelers

LED Fixtures with Minimum 20' Candle

**LEED Certified** 

Q4 2024 Target Completion



429,112 sq. ft.

13,042 sq. ft. OFFICE AREA

**42'**MIN. CLEAR HEIGHT AT SPEED BAY

68 (cross-dock)

**4** GRADE LEVEL VIA RAMP

288 SPACES AUTO PARKING

4,000 Amps 277/480V SOUTHERN CALIFORNIA EDISON

ESFR (K25.2 heads)
SPRINKLER SYSTEM



#### Office Site Plan









#### **Contacts**



Zac Sakowski
D 424 294 3429
zac.sakowski@jll.com
Lic. 01510420

Brianna Demus D 424 294 3436 brianna.demus@jll.com Lic. 02049585 **Danny Irish**D 424 294 3468
danny.irish@jll.com
Lic. 02104946

# **Brookfield**Properties

Joonas Partanen T 310 765 3232 M 310 966 0724

joonas.partanen@brookfieldproperties.com