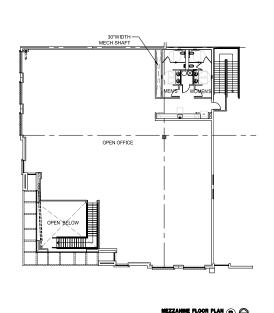

ss to I-405, I-110, I-710 and SR-91. The site totals 18.95 acres, providing 63 trailer parking stalls with an optional 45 trailer stall expansion. It has an above standard concrete truck court, and a fully secured, controlled operation. The property's location caters to a wide range of forwarding, fulfillment and distribution companies looking to expand or consolidate into a top tier facility.

34 Dock Positions with 40,000 lb Dock Levelers

LED Fixtures with Minimum 20' Candle

**LEED Certified** 

Q4 2024 Target Completion



429,112 sq. ft.

13,042 sq. ft. OFFICE AREA

**42'**MIN. CLEAR HEIGHT AT SPEED BAY

68 (cross-dock)

**4** GRADE LEVEL VIA RAMP

288 SPACES AUTO PARKING

4,000 Amps 277/480V SOUTHERN CALIFORNIA EDISON

ESFR (K25.2 heads)
SPRINKLER SYSTEM



#### Office Site Plan









#### **Contacts**



Zac Sakowski
D 424 294 3429
zac.sakowski@jll.com
Lic. 01510420

Brianna Demus D 424 294 3436 brianna.demus@jll.com Lic. 02049585 **Danny Irish**D 424 294 3468
danny.irish@jll.com
Lic. 02104946

# **Brookfield**Properties

Joonas Partanen T 310 765 3232 M 310 966 0724

joonas.partanen@brookfieldproperties.com