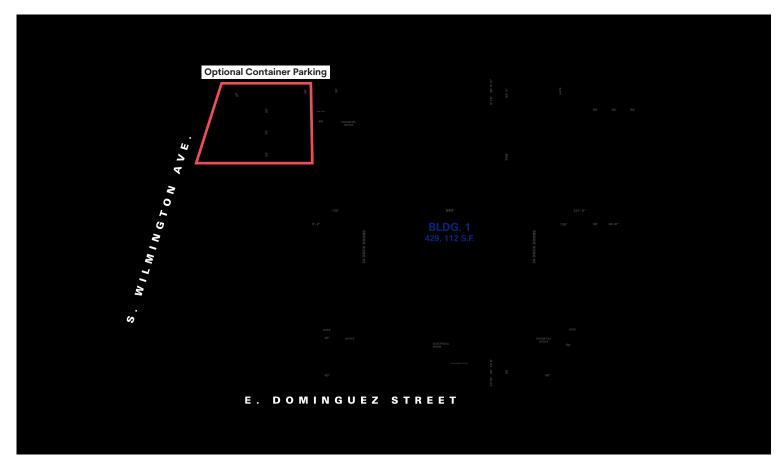

### A Superior Location.

This property offers immediate access to key transportation hubs, including the World Ports of Los Angeles and Long Beach, and Los Angeles International Airport. The cross-dock, brand new building is adjacent to the Alameda Corridor and is uniquely positioned to provide direct access to I-405, I-110, I-710 and SR-91. The site totals 18.95 acres, providing 63 trailer parking stalls with an optional 45 trailer stall expansion. It has an above standard concrete truck court, and a fully secured, controlled operation. The property's location caters to a wide range of forwarding, fulfillment and distribution companies looking to expand or consolidate into a top tier facility.

34 Dock Positions with 40,000 lb Dock Levelers

LED Fixtures with Minimum 20' Candle

**LEED Certified** 

Q4 2024 Target Completion

429,112 sq. ft.

13,042 sq. ft. OFFICE AREA

**42'**MIN. CLEAR HEIGHT AT SPEED BAY

68 (cross-dock)

**4** GRADE LEVEL VIA RAMP

288 SPACES AUTO PARKING

4,000 Amps 277/480V SOUTHERN CALIFORNIA EDISON

ESFR (K25.2 heads)
SPRINKLER SYSTEM