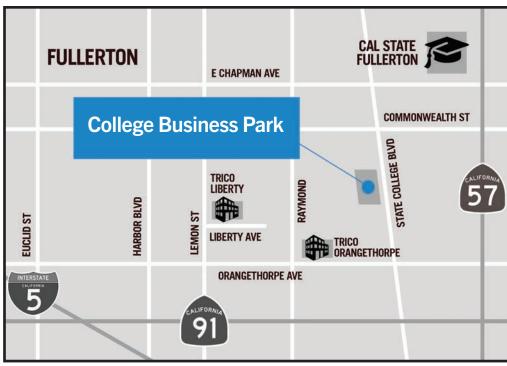

### **SITE HIGHLIGHTS:**

- 24 Hour Access
- Drive Around Building
- 53' Truck Access
- Excellent Access to 55, 57, & 91 Freeways
- Various Sizes Available: 600 SF to 2,000 SF
- Onsite Management
- Security Cameras on All Access **Points**
- Some Offices have HVAC