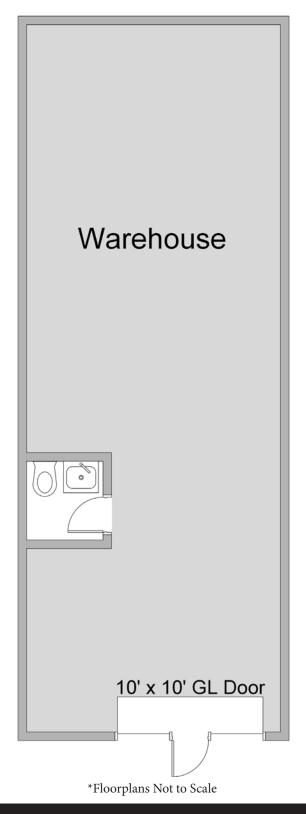

### **Unit Features**

-47-Power: 100A | 120/208

Clearance Height: 16'

Ground Level Doors: One 10'x10'