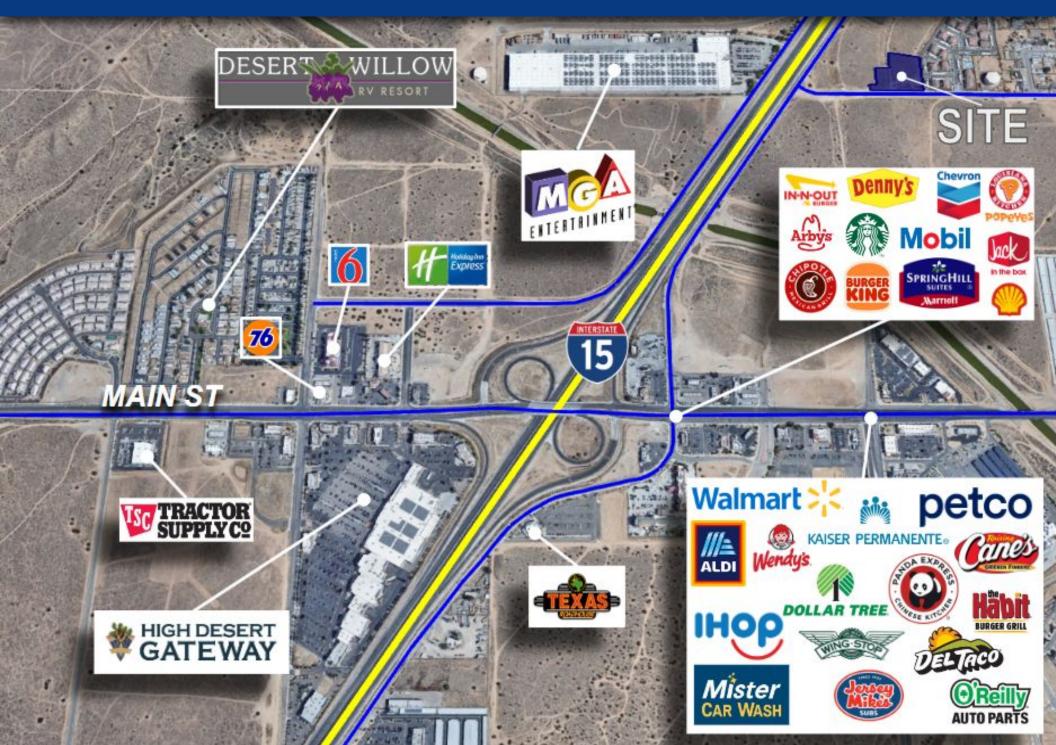

/or agents involved, make no representations or warranties, expressed or implied, as to the accuracy of the information. All information should be verified with another outside agency, government entity or property owner as applicable.

## SITE OVERVIEW

### Live Oak Street | Hesperia, CA



#### Site Attributes

- APN 0405-072-66
- Zoned RC Regional Commercial
- ±2.58 Acres (±112,594 sf)
- Visible from I-15 freeway
- ±426 feet of frontage on Live Oak St.
- Water and sewer lines to site; buyer to verify
- ±540 ft. from Live Oak St. (Secondary Arterial) and Mariposa Rd. (Major Arterial) intersection
- ±0.6 mi from Main St. (Major Arterial) and I-15 interchange
- Adjacent to Frontier Homes' Las Casitas Apartments
- Asking \$843,000.00

### AREA OVERVIEW

#### Live Oak Street | Hesperia, CA



## CIRCULATION PLAN

### Live Oak Street | Hesperia, CA

#### Roadway Classifications



Freeway Interchange

The information contained herein has been secured from sources we believe to be reliable. Kursch Group, Inc. and/or agents involved, make no representations or warranties, expressed or implied, as to the accuracy of the information. All information should be verified with another outside agency, government entity or property owner as applicable.

## PARCEL MAP

#### Live Oak Street | Hesperia, CA



The information contained herein has been secured from sources we believe to be reliable. Kursch Group, Inc. and/or agents involved, make no representations or warranties, expressed or implied, as to the accuracy of the information. All information should be verified with another outs