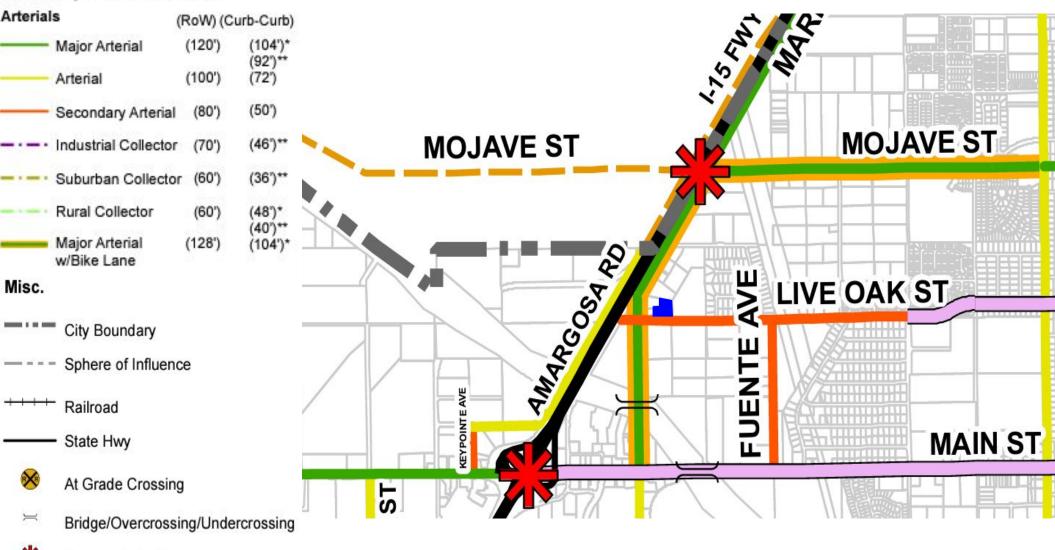

## CIRCULATION PLAN

### Live Oak Street | Hesperia, CA

#### Roadway Classifications

Freeway Interchange

The information contained herein has been secured from sources we believe to be reliable. Kursch Group, Inc. and/or agents involved, make no representations or warranties, expressed or implied, as to the accuracy of the information. All information should be verified with another outside agency, government entity or property owner as applicable.