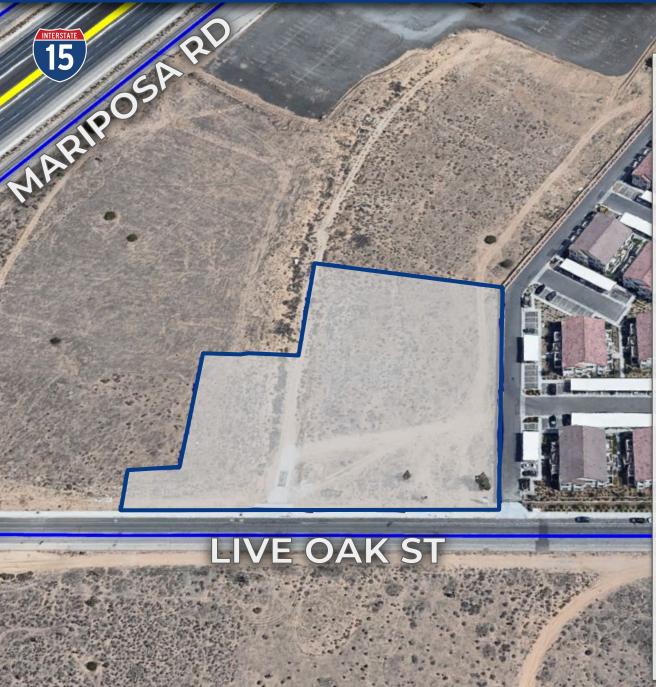

## SITE OVERVIEW

### Live Oak Street | Hesperia, CA

#### Site Attributes

- APN 0405-072-66
- Zoned RC Regional Commercial
- ±2.58 Acres (±112,594 sf)
- Visible from I-15 freeway
- ±426 feet of frontage on Live Oak St.
- Water and sewer lines to site; buyer to verify
- ±540 ft. from Live Oak St. (Secondary Arterial) and Mariposa Rd. (Major Arterial) intersection
- ±0.6 mi from Main St. (Major Arterial) and I-15 interchange
- Adjacent to Frontier Homes' Las Casitas Apartments
- Asking \$843,000.00