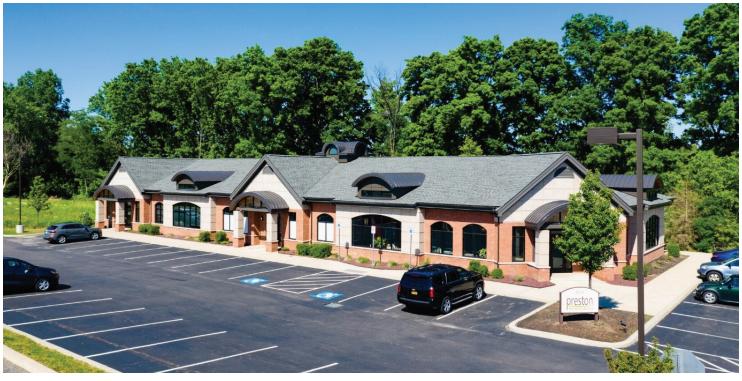

### **LISTING SUMMARY**

This clean and contemporary office suite is available, fully furnished, for turnkey delivery. Conveniently located across from Target Plaza near the intersection of Route 250 & 441 in Penfield. The building shares a signalized entry with Jeremiah's Tavern, Doodle Bugs, Panera, and Moe's Mexican Grill providing clients and customers with easy access to a well-established development.