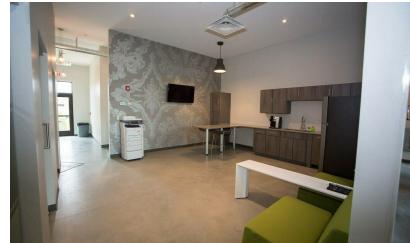

#### **PROPERTY HIGHLIGHTS**

- · New space, never previously occupied
- 8 Private Offices
- 3 Workstations
- Private Restrooms
- Fully Built Out as Professional Services Office
- 1 Conference Room
- The space is in Excellent Condition

### **LISTING SUMMARY**

This clean and contemporary office suite is available, fully furnished, for turnkey delivery. Conveniently located across from Target Plaza near the intersection of Route 250 & 441 in Penfield. The building shares a signalized entry with Jeremiah's Tavern, Doodle Bugs, Panera, and Moe's Mexican Grill providing clients and customers with easy access to a well-established development.

## **ADDITIONAL PHOTOS**