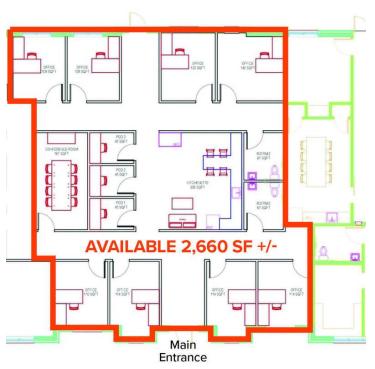

### 2154 FAIRPORT NINE MILE POINT ROAD FAIRPORT, NY 14450

**2,660** SQUARE FEET

Rt 250 20,208 VPD Rt 441 26,088 VPD

Negotiable
LEASE RATE NNN

#### **PROPERTY HIGHLIGHTS**

- · New space, never previously occupied
- 8 Private Offices
- 3 Workstations
- Private Restrooms
- Fully Built Out as Professional Services Office
- 1 Conference Room
- The space is in Excellent Condition