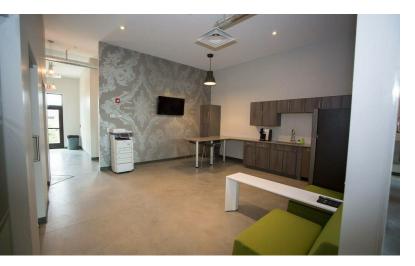

GHLIGHTS**

- · New space, never previously occupied
- 8 Private Offices
- 3 Workstations
- Private Restrooms
- Fully Built Out as Professional Services Office
- 1 Conference Room
- The space is in Excellent Condition

### **LISTING SUMMARY**

This clean and contemporary office suite is available, fully furnished, for turnkey delivery. Conveniently located across from Target Plaza near the intersection of Route 250 & 441 in Penfield. The building shares a signalized entry with Jeremiah's Tavern, Doodle Bugs, Panera, and Moe's Mexican Grill providing clients and customers with easy access to a well-established development.





### **SITE AERIAL**







### MATTHEW P. CHATFIELD

Licensed Associate Real Estate Broker 585.315.0216 mchatfield@caliberbrokerage.com



## **ADDITIONAL PHOTOS**













#### MATTHEW P. CHATFIELD

Licensed Associate Real Estate Broker 585.315.0216 mchatfield@caliberbrokerage.com