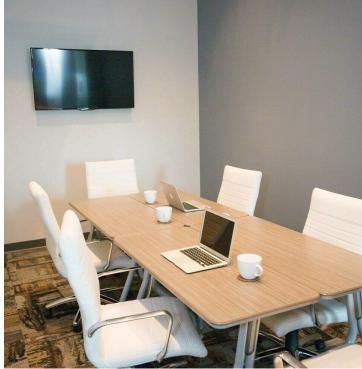

#### **PROPERTY HIGHLIGHTS**

- · New space, never previously occupied
- 8 Private Offices
- 3 Workstations
- Private Restrooms
- Fully Built Out as Professional Services Office
- 1 Conference Room
- The space is in Excellent Condition

### **LISTING SUMMARY**

This clean and contemporary office suite is available, fully furnished, for turnkey delivery. Conveniently located across from Target Plaza near the intersection of Route 250 & 441 in Penfield. The building shares a signalized entry with Jeremiah's Tavern, Doodle Bugs, Panera, and Moe's Mexican Grill providing clients and customers with easy access to a well-established development.