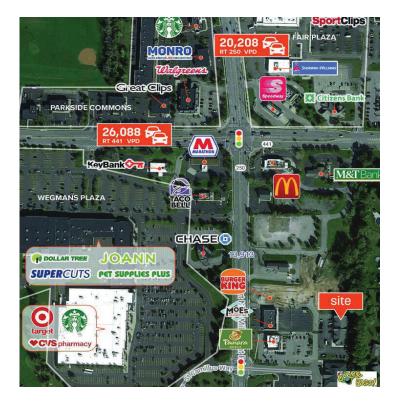

### **LISTING SUMMARY**

This clean and contemporary office suite is available, fully furnished, for turnkey delivery. Conveniently located across from Target Plaza near the intersection of Route 250 & 441 in Penfield. The building shares a signalized entry with Jeremiah's Tavern, Doodle Bugs, Panera, and Moe's Mexican Grill providing clients and customers with easy access to a well-established development.

### **SITE AERIAL**