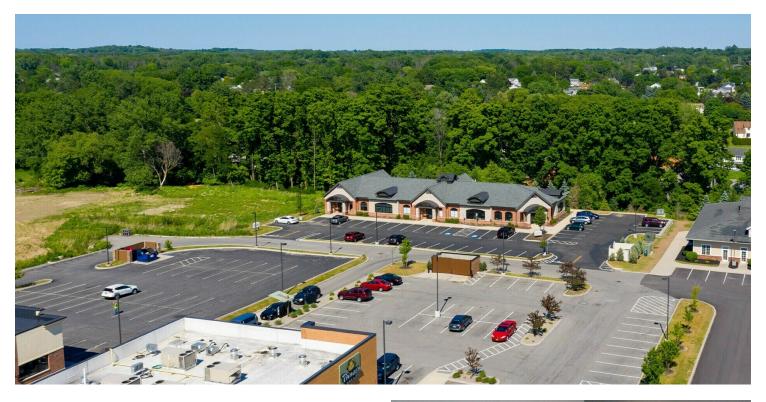

INT ROAD FAIRPORT, NY 14450







**2,660** SQUARE FEET



Rt 250 20,208 VPD Rt 441 26,088 VPD



Negotiable
LEASE RATE NNN

#### **PROPERTY HIGHLIGHTS**

- · New space, never previously occupied
- 8 Private Offices
- 3 Workstations
- Private Restrooms
- Fully Built Out as Professional Services Office
- 1 Conference Room
- The space is in Excellent Condition

### **LISTING SUMMARY**

This clean and contemporary office suite is available, fully furnished, for turnkey delivery. Conveniently located across from Target Plaza near the intersection of Route 250 & 441 in Penfield. The building shares a signalized entry with Jeremiah's Tavern, Doodle Bugs, Panera, and Moe's Mexican Grill providing clients and customers with easy access to a well-established development.





### **SITE AERIAL**







### MATTHEW P. CHATFIELD

Licensed Associate Real Estate Broker 585.315.0216 mchatfield@caliberbrokerage.com



## **ADDITIONAL PHOTOS**













#### MATTHEW P. CHATFIELD

Licensed Associate Real Estate Broker 585.315.0216 mchatfield@caliberbrokerage.com