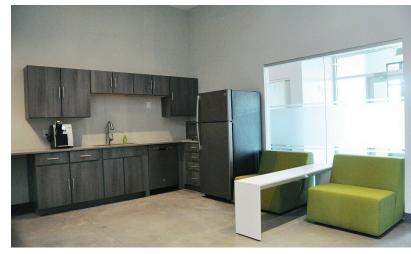

#### **PROPERTY HIGHLIGHTS**

- · New space, never previously occupied
- 8 Private Offices
- 3 Workstations
- Private Restrooms
- Fully Built Out as Professional Services Office
- 1 Conference Room
- The space is in Excellent Condition

### **LISTING SUMMARY**

This clean and contemporary office suite is available, fully furnished, for turnkey delivery. Conveniently located across from Target Plaza near the intersection of Route 250 & 441 in Penfield. The building shares a signalized entry with Jeremiah's Tavern, Doodle Bugs, Panera, and Moe's Mexican Grill providing clients and customers with easy access to a well-established development.

## **ADDITIONAL PHOTOS**