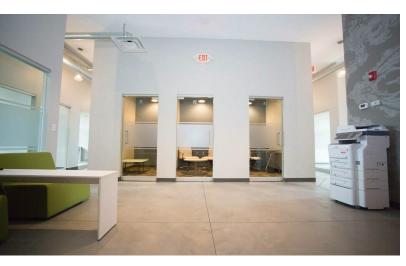

#### **PROPERTY HIGHLIGHTS**

- · New space, never previously occupied
- 8 Private Offices
- 3 Workstations
- Private Restrooms
- Fully Built Out as Professional Services Office
- 1 Conference Room
- The space is in Excellent Condition

### **LISTING SUMMARY**

This clean and contemporary office suite is available, fully furnished, for turnkey delivery. Conveniently located across from Target Plaza near the intersection of Route 250 & 441 in Penfield. The building shares a signalized entry with Jeremiah's Tavern, Doodle Bugs, Panera, and Moe's Mexican Grill providing clients and customers with easy access to a well-established development.

## **ADDITIONAL PHOTOS**