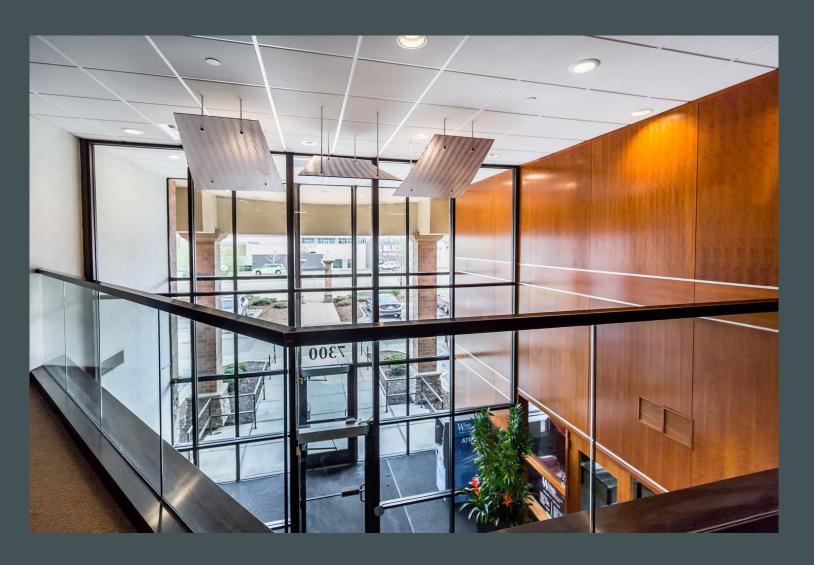

## Property Highlights

- + Nice interior building finishes with large atrium
- + Superior visibility and access
- + Well configured space plan
- + Private Offices and Exam Rooms
- + Nicely finished lab room and water access
- + Large reception desk with waiting area
- + Full private breakroom and kitchenette
- + Large work and data room
- + Common building conference room
- + 28,000 vehicles per day
- + Ample parking
- + Monument signage on France Ave