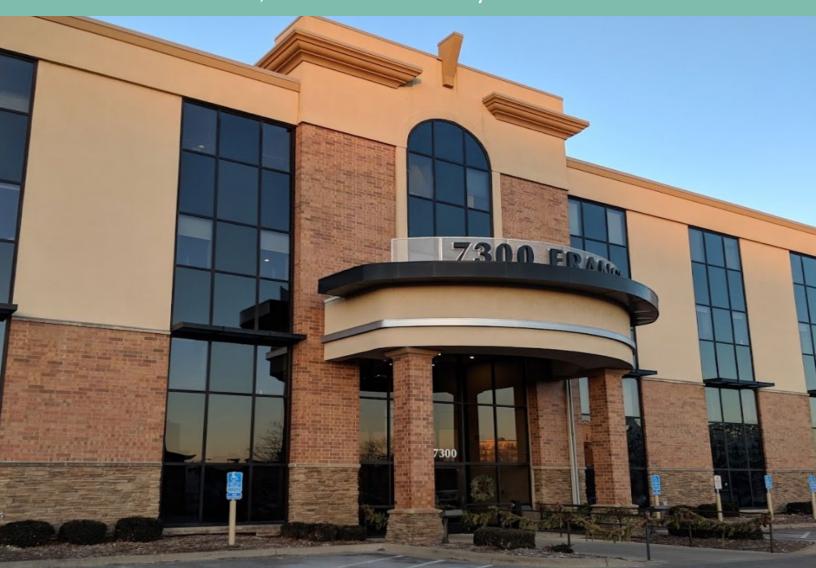

# 7300 France Ave S

Medical/Office Condo

7300 France Ave S Edina, MN 55435

Suites From 850 SF to 2,872 SF Available Today

### 7300 France Ave S

The property consists of professional medical and clinical related office condos conveniently located along France Avenue South corridor. The suites underwent a complete renovation and are in excellent, move-in ready condition. Condos are on the 2<sup>nd</sup> floor.