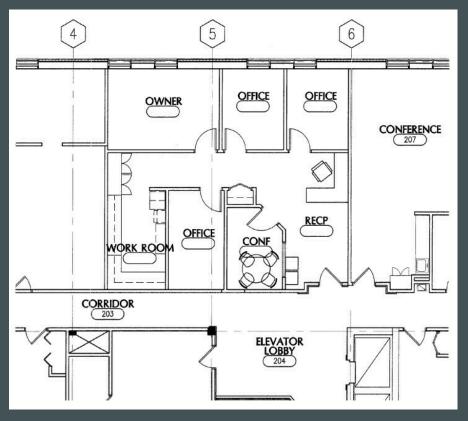

| 2.78 acres                                                                  |  |
| Parking                  | 247 spaces                                                                  |  |





| Demographics                           | 1 Mile    | 3 Miles   | 5 Miles   |
|----------------------------------------|-----------|-----------|-----------|
| Total Households                       | 6,787     | 45,114    | 115,691   |
| Total Population                       | 13,872    | 102,822   | 270,819   |
| Average Household Income               | \$113,133 | \$146,065 | \$141,995 |
| Education: Bachelor's Degree or Higher | 6,731     | 47,333    | 115,587   |
| Employees                              | 33,882    | 111,015   | 238,472   |

## Floor Plan and Photos

#220















## Floor Plan and Photos

#204















### Floor Plan and Photos

#206



## Property Highlights

- + Nice interior building finishes with large atrium
- + Superior visibility and access
- + Well configured space plan
- + Private Offices and Exam Rooms
- + Nicely finished lab room and water access
- + Large reception desk with waiting area
- + Full private breakroom and kitchenette
- + Large work and data room
- + Common building conference room
- + 28,000 vehicles per day
- + Ample parking
- + Monument signage on France Ave





### **Contact Us**

#### Peter Dugan

Vice President +1 612 859 7650

#### Gerald Driessen

First Vice President +1 612 336 4310

#### **Brett Johnson**

Transaction Specialist +1 952 924 4846

© 2021 CBRE, Inc. All rights reserved. This infor