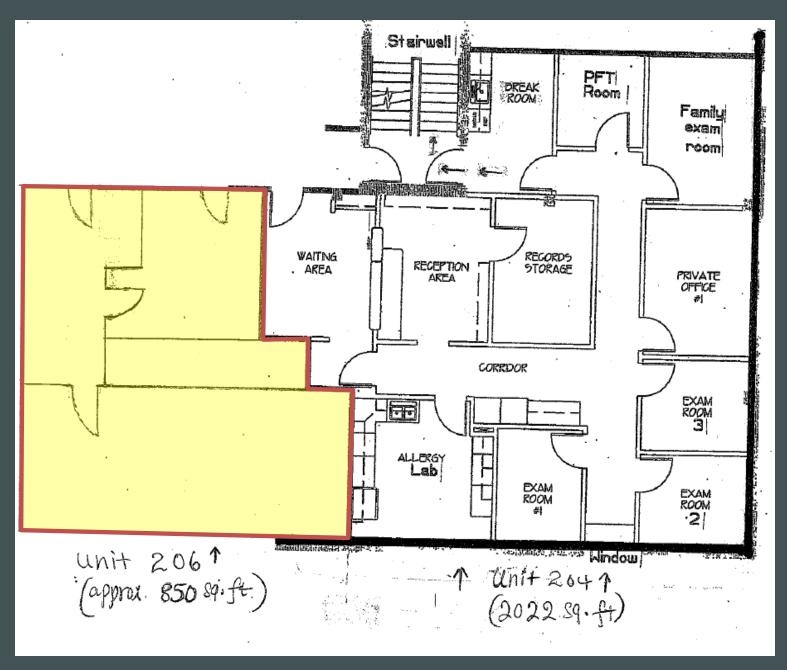

### Floor Plan and Photos

#206

45.4K

**Building Size** 

11.4K

SF Floor Plates

2006

Year Renovated

| Offering Summary         |                                                                             |  |
|--------------------------|-----------------------------------------------------------------------------|--|
| Property Type            | Office                                                                      |  |
| Property Subtype         | Medical                                                                     |  |
| Available Square Footage | 1,500 SF (#220)<br>2,022 SF (#204)<br>850 SF (#206)<br>2,872 SF (#204+#206) |  |
| Lease Rate               | \$16.00-\$16.50/SF (NNN)                                                    |  |
| Est. OpEx/Tax            | \$16.00/SF                                                                  |  |
| Gross Rent               | \$32.00-\$32.50/SF                                                          |  |
| Year Built               | 1978/2006 Renovation                                                        |  |
| Stories                  | 4                                                                           |  |
| Lot size                 | 2.78 acres                                                                  |  |
| Parking                  | 247 spaces                                                                  |  |