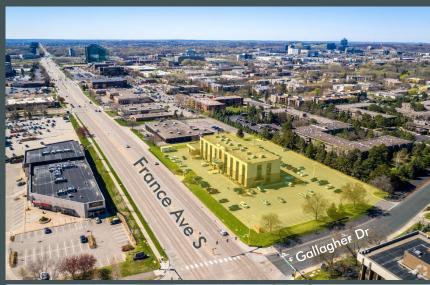

# 7300 France Ave S

Medical/Office Condo

7300 France Ave S Edina, MN 55435

Suites From 850 SF to 2,872 SF Available Today

### 7300 France Ave S

The property consists of professional medical and clinical related office condos conveniently located along France Avenue South corridor. The suites underwent a complete renovation and are in excellent, move-in ready condition. Condos are on the 2<sup>nd</sup> floor.