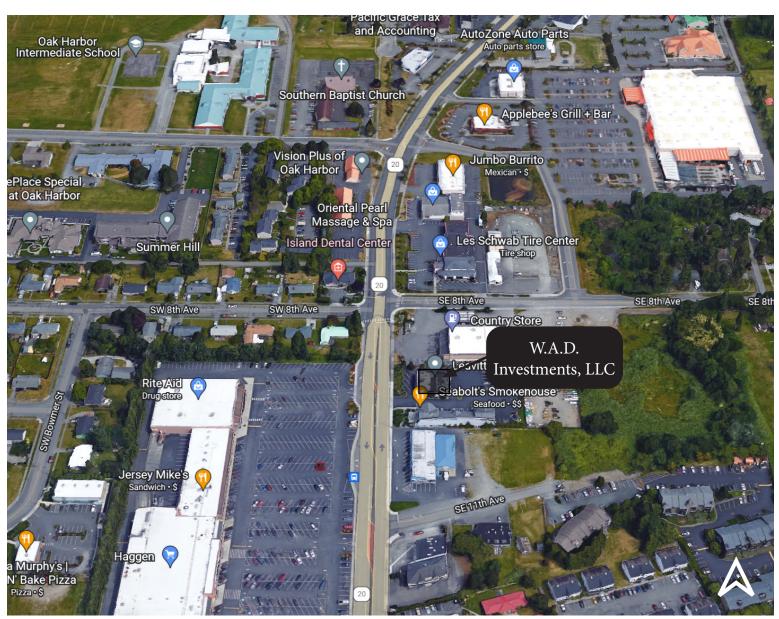

# W. A. D. INVESTMENTS, LLC | 31650 SR 20 | Oak Harbor, WA

## Owner User Retail/Office Property

Well located investment or owner user retail/office property situated along main arterial State Route 20 in growing Oak Harbor. This highly visible property presents tasteful landscaping, excellent signage points and has no deferred maintenance.