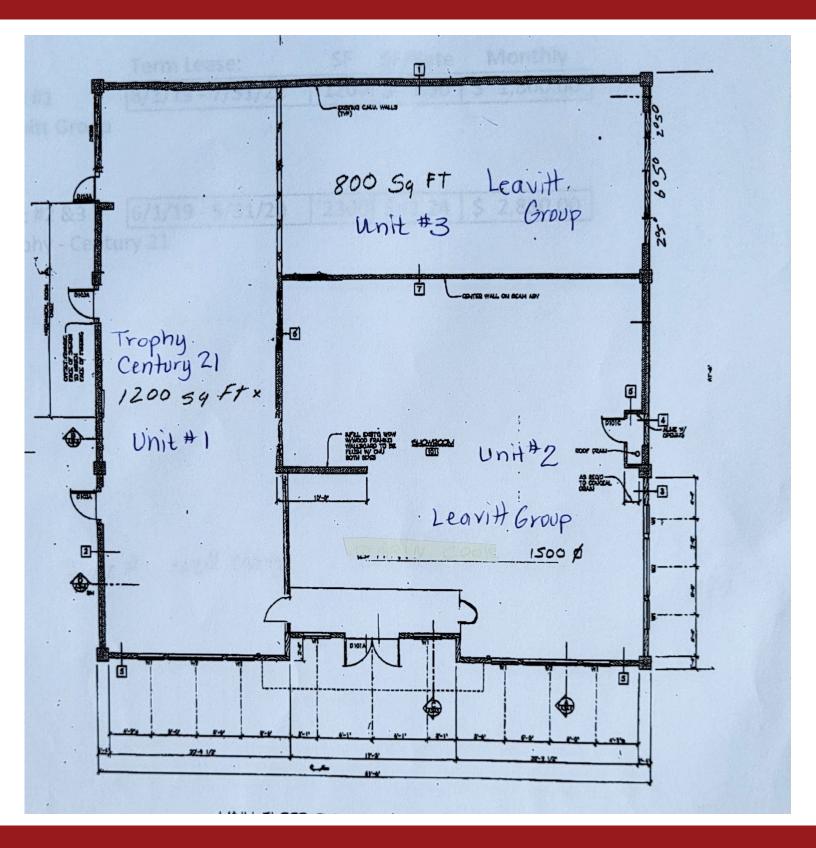

## Site Plan

### **Current Rent**

| SUITE | SIZE/SF  | RENT/FT | RENT/MO | RENT/YR  |
|-------|----------|---------|---------|----------|
| 1     | 1,500 SF | \$18.00 | \$2,250 | \$27,000 |
| 2     | 1,200 SF | \$18.85 | \$1,885 | \$22,620 |
| 3     | 800 SF   | \$10.80 | \$720   | \$8,649  |
| Total | 3,500 SF |         | \$4,855 | \$58,269 |