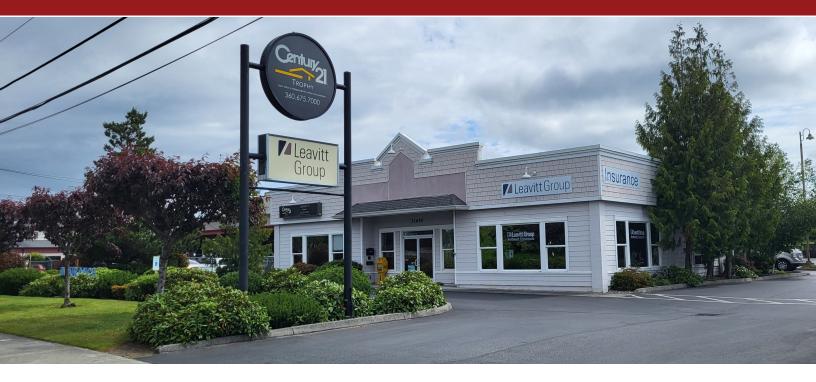

# W. A. D. INVESTMENTS, LLC | 31650 SR 20 | Oak Harbor, WA

## Owner User Retail/Office Property

Well located investment or owner user retail/office property situated along main arterial State Route 20 in growing Oak Harbor. This highly visible property presents tasteful landscaping, excellent signage points and has no deferred maintenance.

### **Summary Points**

Building SF: 3,663 sf

Rentable SF: 3,500 sf

Price: \$875,000

Year Built: 1979

Jurisdiction: Oak Harbor

Parcel No.: 805256

Building Size: 3,663 sf

Land Size: 16,117 sf

Onsite Parking: 20+

Signage: Large Pylon/Building

Updated Roof & HVAC Units