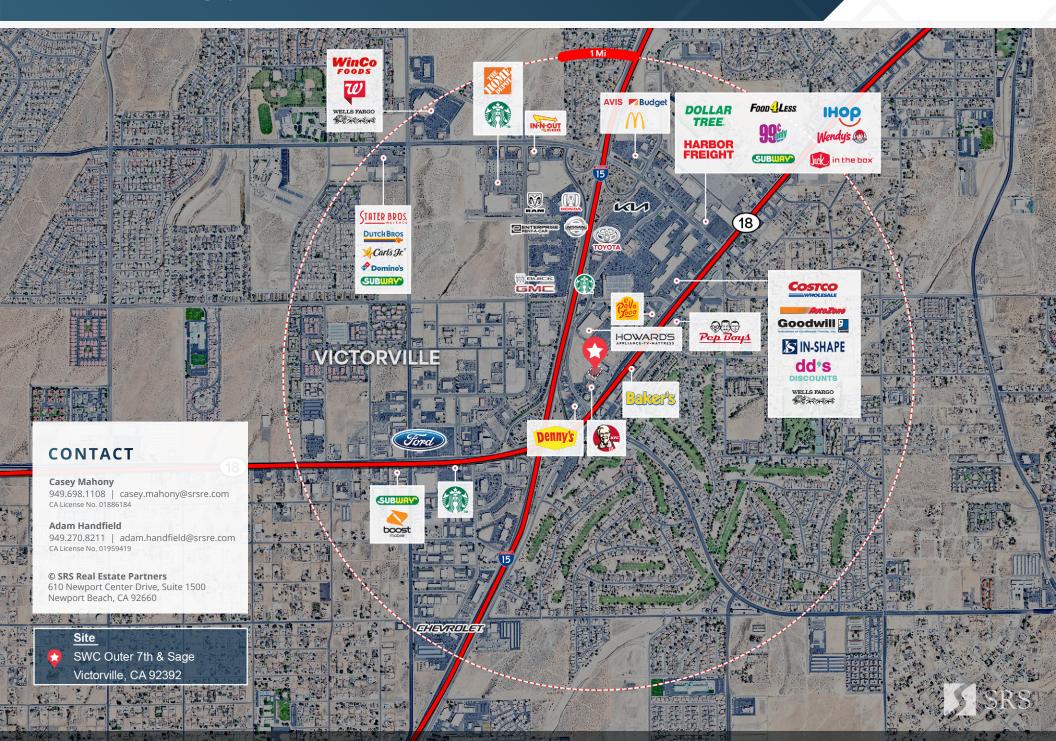

#### DESCRIPTION

- Strategically positioned drive thru opportunity immediately off CA15 at 7th St
- High visibility signage potential at signalized intersection with convenient access
- Flexibility in building design and layout with 0.94 Acre parcel adjacent to proposed Kroger Fuel Station (Pending)
- Join national retailers in the immediate trade area such as Costco, Home Depot, Stater Bros, Food 4 Less, WinCo, Harbor Freight, and more

#### 2023 DEMOGRAPHICS

|                      | 1 Mile   | 3 Miles  | 5 Miles  |
|----------------------|----------|----------|----------|
| Population           | 9,534    | 93,322   | 179,417  |
| Avg Household Income | \$61,411 | \$80,226 | \$92,839 |
| Daytime Population   | 11,335   | 31,678   | 57,075   |
| Source: Esri         |          |          |          |

### TRAFFIC COUNTS

| I-15           | approx. 104,700 cpd |
|----------------|---------------------|
| 7th Street     | approx. 20,400 cpd  |
| Source: Costar |                     |

## CONTACT

#### **Casey Mahony**

949.698.1108 | casey.mahony@srsre.com CA License No. 01886184

#### **Adam Handfield**

949.698.1109 | adam.handfield@srsre.com CA License No. 01959419