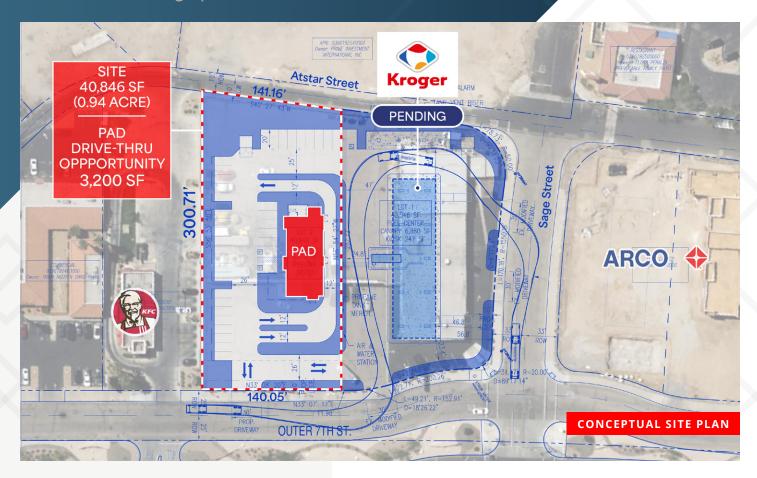

## ±40K SF on ±0.94 AC of Land Drive-Thru Opportunity

SWC Outer 7th & Sage | Victorville, CA 92395

### **DRIVE-THRU PAD OPPORTUNITY**

 $\pm 3,200$  SF Pad Drive-Thru

±40,846 SF Lot (0.94 Acre)

#### DESCRIPTION

- Strategically positioned drive thru opportunity immediately off CA15 at 7th St
- High visibility signage potential at signalized intersection with convenient access
- Flexibility in building design and layout with 0.94 Acre parcel adjacent to proposed Kroger Fuel Station (Pending)
- Join national retailers in the immediate trade area such as Costco, Home Depot, Stater Bros, Food 4 Less, WinCo, Harbor Freight, and more