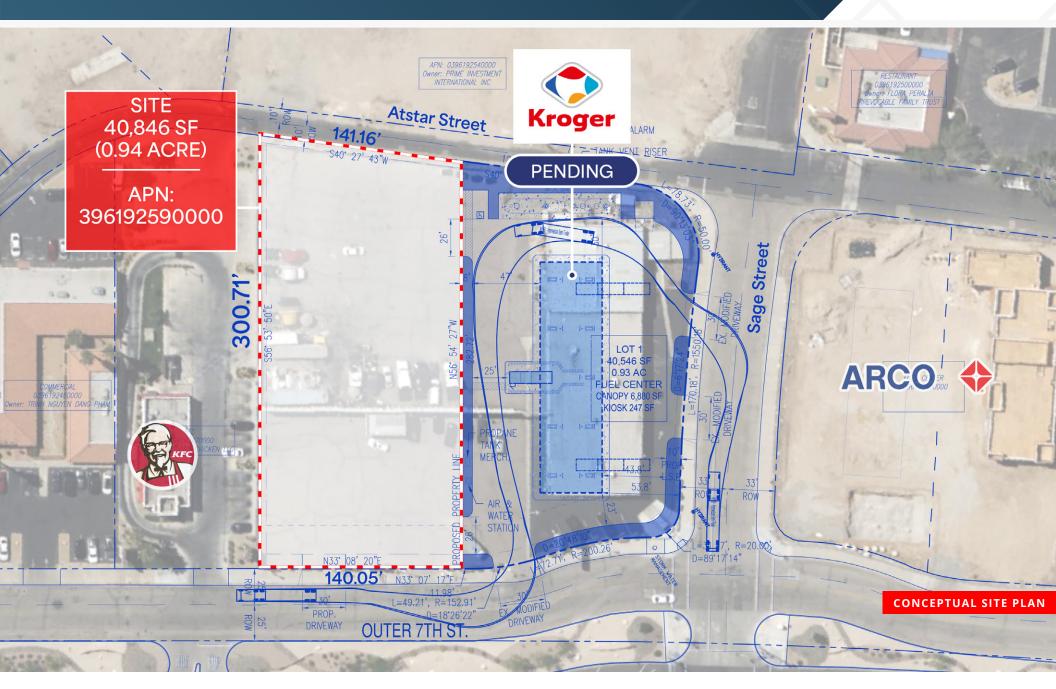

### **DRIVE-THRU PAD OPPORTUNITY**

 $\pm 3,200$  SF Pad Drive-Thru

±40,846 SF Lot (0.94 Acre)

#### DESCRIPTION

- Strategically positioned drive thru opportunity immediately off CA15 at 7th St
- High visibility signage potential at signalized intersection with convenient access
- Flexibility in building design and layout with 0.94 Acre parcel adjacent to proposed Kroger Fuel Station (Pending)
- Join national retailers in the immediate trade area such as Costco, Home Depot, Stater Bros, Food 4 Less, WinCo, Harbor Freight, and more