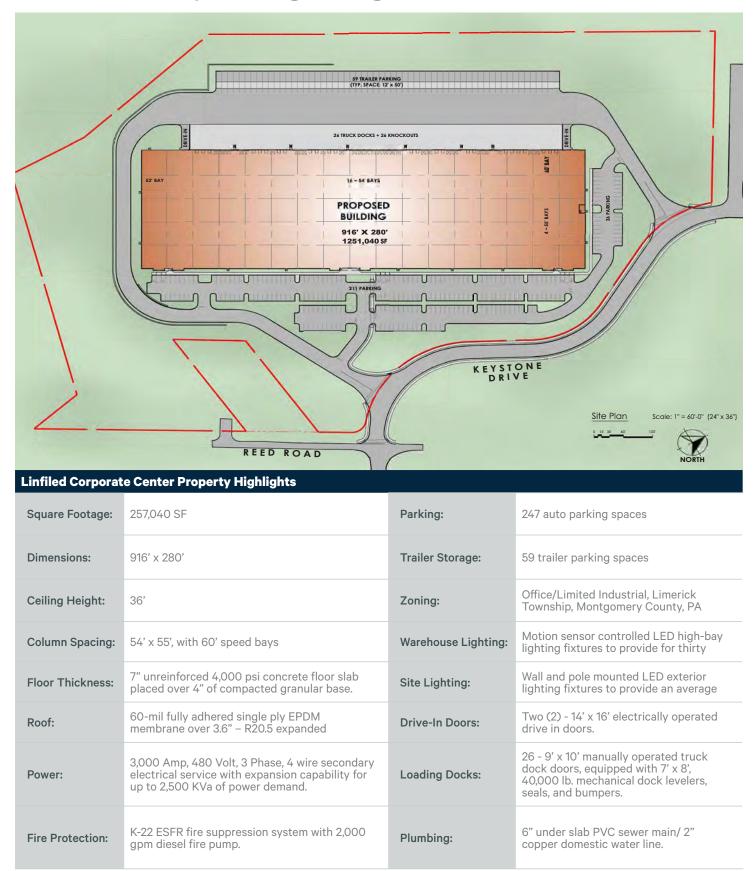

# Linfield Corporate Center

Limerick, PA

For Lease: Industrial Development Site Up to ±257,040 SF Available



### **Location Aerial**



## Property Highlights



Limerick, PA 19468





### **Contact Us**

#### **Paul Touhey**

Executive Vice President +1 610 251 5126 paul.touhey@cbre.com Lic. PA, NJ, DE

#### **Andrew Green**

Senior Vice President +1 610 405 9030 andrew.green@cbre.com Lic. PA, NJ

#### Abraham Kromah

Associate +1 610 348 6147 abraham.kromah@cbre.com Lic. PA, MD

#### CBRE, Inc.

555 E. Lancaster Avenue Suite 120, Radnor, PA 19087 +1 610 251 0820 Licensed Real Estate Broker © 2022 CBRE, Inc. All rights reserved. This information has been obtained from sources believed reliable, but has not been verified for accuracy or completeness. You should conduct a careful, independent investigation of the property and verify all information. Any reliance on this information is solely at your own risk. CBRE and the CBRE logo are service ma