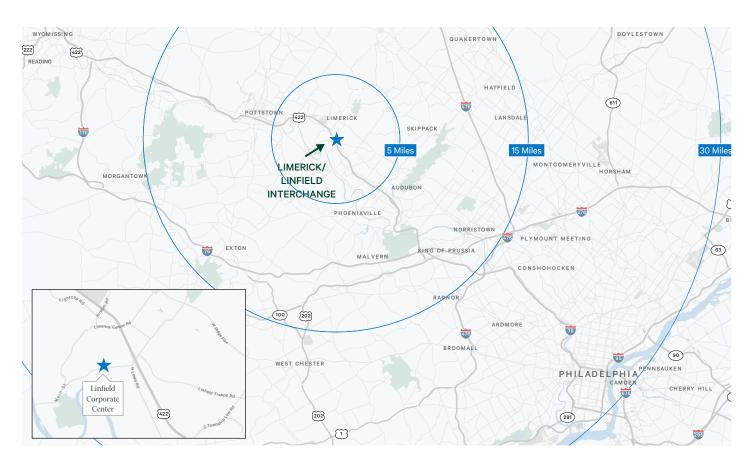

# Linfield Corporate Center

Limerick, PA

For Lease: Industrial Development Site Up to ±257,040 SF Available



### **Location Aerial**



## Property Highlights



Limerick, PA 19468





### **Contact Us**

#### **Paul Touhey**

Executive Vice President +1 610 251 5126 paul.touhey@cbre.com Lic. PA, NJ, DE

#### **Andrew Green**

Senior Vice President +1 610 405 9030 andrew.green@cbre.com Lic. PA, NJ

#### Abraham Kromah

Associate +1 610 348 6147 abraham.kromah@cbre.com Lic. PA, MD

#### CBRE, Inc.

555 E. Lancaster Avenue Suite 120, Radnor, PA 19087 +1 610 251 0820 Licensed Real Estate Broker © 2022 CBRE, Inc. All rights reserved. This information has been obtained from sources believed reliable, but has not been verified for accuracy or completeness. You should conduct a careful, independent investigation of the property and verify all information. Any reliance on this information is solely at your own risk. CBRE and the CBRE logo are service marks of CBRE, Inc. All