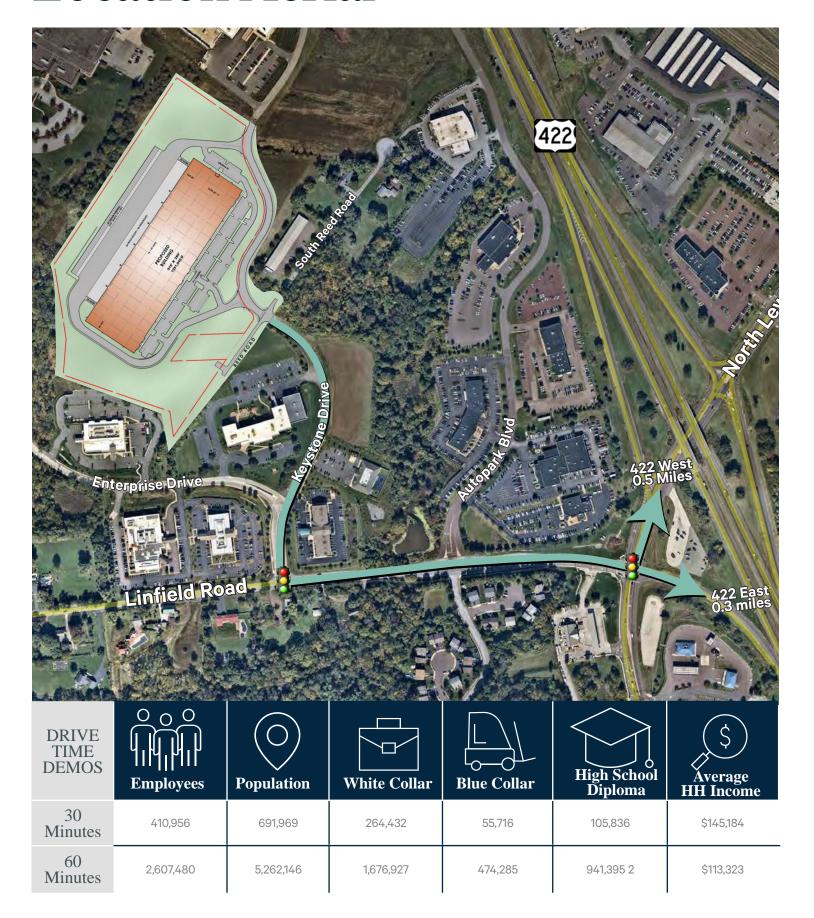

# Linfield Corporate Center

Limerick, PA

For Lease: Industrial Development Site Up to ±257,040 SF Available



### **Location Aerial**



## Property Highlights



Limerick, PA 19468





### **Contact Us**

#### **Paul Touhey**

Executive Vice President +1 610 251 5126 paul.touhey@cbre.com Lic. PA, NJ, DE

#### **Andrew Green**

Senior Vice President +1 610 405 9030 andrew.green@cbre.com Lic. PA, NJ

#### Abraham Kromah

Associate +1 610 348 6147 abraham.kromah@cbre.com Lic. PA, MD

#### CBRE, Inc.

555 E. Lancaster Avenue Suite 120, Radnor, PA 19087 +1 610 251 0820 Licensed Real Estate Broker © 2022 CBRE, Inc. All rights reserved. This information has been obtained from sources believed reliable, but has not been verified for accuracy or completeness. You should conduct a careful, independent investigation of the property and verify all information. Any reliance on this information is solely at your own risk. CBRE and th