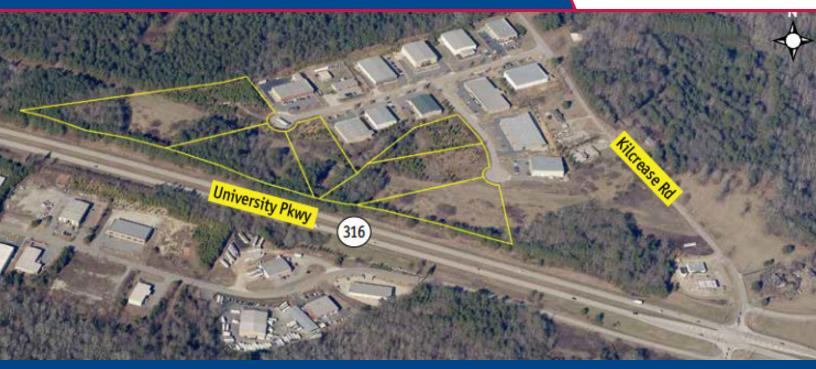

## LAND FOR SALE 1+/- to 5+/- Acre Lots

# LAND University Drive, Auburn, GA 30011

### PROPERTY HIGHLIGHTS

• Divisible into 1+/- to 5+/- Acre BTS Lots

5.0 Acres

- Zoned Industrial
- Frontage:
- 2035' on Highway 316
- 587' on Kilcrease Road
- Utilities: Water/Electric/Gas
- Sewer on Site
- Barrow County Location