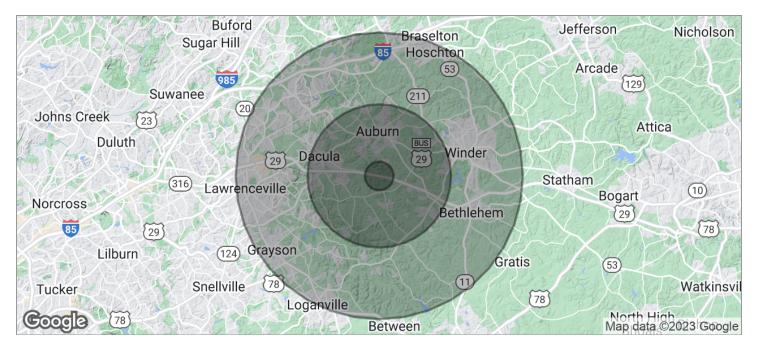

### LAND FOR SALE 1+/- to 5+/- Acre Lots LAND University Drive, Auburn, GA 30011

| POPULATION          | 1 MILE    | 5 MILES   | 10 MILES  |
|---------------------|-----------|-----------|-----------|
| TOTAL POPULATION    | 1,431     | 39,174    | 210,650   |
| MEDIAN AGE          | 32.2      | 33.2      | 33.3      |
| MEDIAN AGE (MALE)   | 31.7      | 33.4      | 32.7      |
| MEDIAN AGE (FEMALE) | 34.5      | 33.7      | 34.0      |
| HOUSEHOLDS & INCOME | 1 MILE    | 5 MILES   | 10 MILES  |
| TOTAL HOUSEHOLDS    | 444       | 12,845    | 67,214    |
| # OF PERSONS PER HH | 3.2       | 3.0       | 3.1       |
| AVERAGE HH INCOME   | \$67,352  | \$66,186  | \$76,474  |
| AVERAGE HOUSE VALUE | \$171,023 | \$217,676 | \$238,045 |
| RACE                | 1 MILE    | 5 MILES   | 10 MILES  |
| % WHITE             | 77.8%     | 76.8%     | 71.4%     |
| % BLACK             | 11.5%     | 14.4%     | 18.2%     |
| % ASIAN             | 6.0%      | 3.3%      | 4.0%      |
| % HAWAIIAN          | 0.0%      | 0.0%      | 0.1%      |
| % INDIAN            | 0.1%      | 0.3%      | 0.2%      |
| % OTHER             | 2.6%      | 3.5%      | 4.2%      |
| ETHNICITY           | 1 MILE    | 5 MILES   | 10 MILES  |
| % HISPANIC          | 3.6%      | 8.3%      | 10.2%     |

\* Demographic data derived from 2020 ACS - US Census

For More Information Contact: