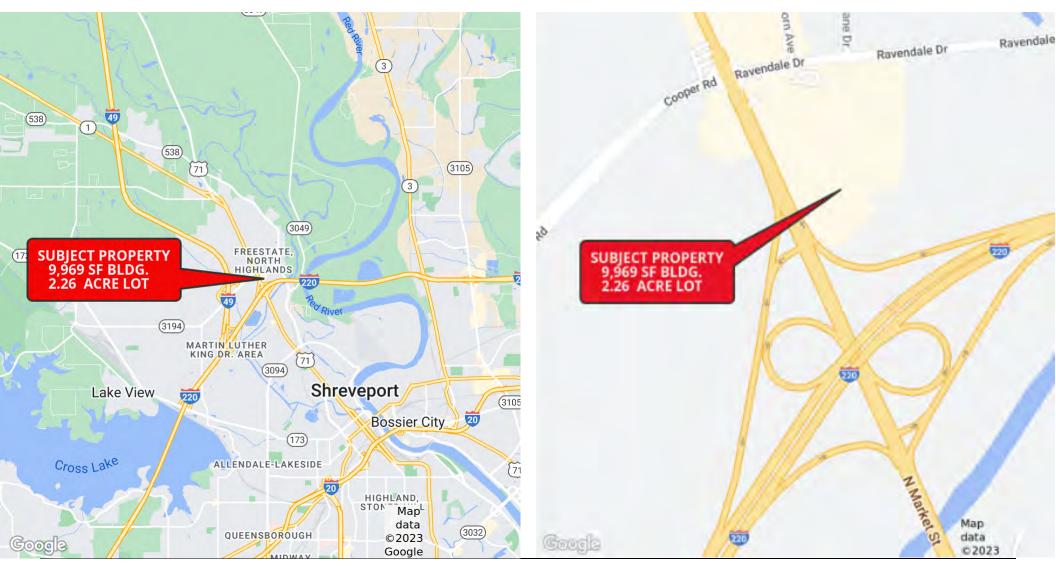

# FORMER AARON'S FOR LEASE

2850 N MARKET ST, SHREVEPORT, LA 71107

9,969 SF | 2.26 ACRES

### **PROPERTY OVERVIEW**

• Former Aaron's For Sale or For Lease located as a shadow to the Brookshire's grocery-anchored shopping center on a spacious out-parcel next to Whataburger in the high traffic N. Market St./I-220 corridor.

### **PROPERTY HIGHLIGHTS**

- Former Aaron's For Sale or For Lease located as a shadow to the Brookshire's grocery-anchored shopping center on a spacious out-parcel next to Whataburger in the high traffic N. Market St./I-220 corridor. Located at the NE corner of the highly-trafficked Interstate intersection of Interstate 220 and N. Market St., this perfect second generation retail space ideal for many types of uses, store-front, show-room, automotive, warehouse, carpet and flooring, hardware, home goods, distribution, wholesale and retail sales of hard and soft goods. Property is near the newly built \$200-million dollar Amazon robotics fulfillment and distribution center with 650,000 SF foundation and providing over 3,000 new jobs to the area.
- With dual access near Brookshire's traffic signal SE corner of N. Market @ Ravendale, this stand-alone retail building sits in front of Brookshire's Grocery anchored shopping center, and has excellent visibility from N. Market's high traffic corridor and I-220. Excellent traffic counts and huge commercial lot with great ingress and egress. This large 2.26 commercial lot with dual access and high visibility from N. Market St. and I-220.
- In close proximity to Northwest Louisiana Technical Community College Shreveport Campus and Interstate 220 which connects Shreveport to Bossier City. Surrounding retailers include: Brookshire's Market, Whattaburger, Walgreens, Checkers, Cricket Wireless, Pizza Hut, Waffle House, Subway, etc.
- 9,969 SF Building
- 2.26 Acre Lot
- Zoned C-3
- Flood Zone "X"