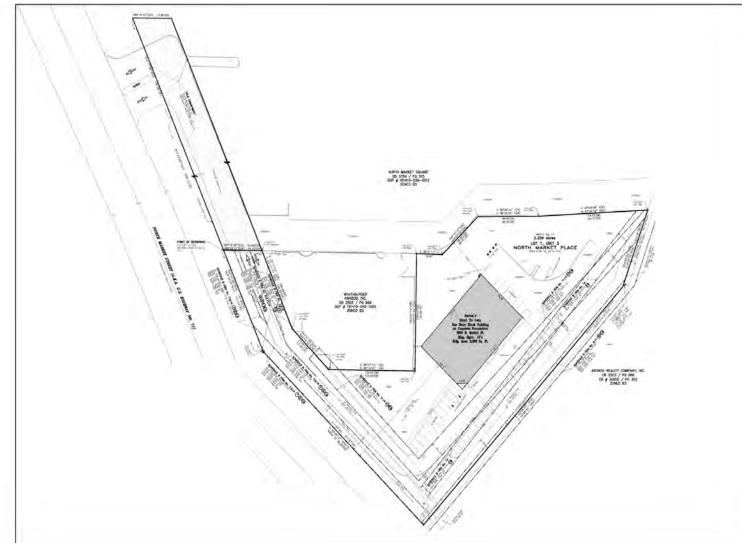

RON'S FOR LEASE

2850 N MARKET ST, SHREVEPORT, LA 71107

9,969 SF | 2.26 ACRES



CARMEN AUSTIN, MBA, CCIM, SIOR Associate Broker & Retail Specialist (D)225.930.6256 | (C)225.328.1778 carmen@sr-cre.com

SAURAGE ROTENBERG

COMMERCIAL REAL ESTATE

SAURAGE ROTENBERG COMMERCIAL REAL ESTATE, LLC 5135 Bluebonnet Boulevard Baton Rouge, LA 70809 225.766.0000 | sauragerotenberg.com

2850 N MARKET ST, SHREVEPORT, LA 71107

9,969 SF | 2.26 ACRES



CARMEN AUSTIN, MBA, CCIM, SIOR Associate Broker & Retail Specialist (D)225.930.6256 | (C)225.328.1778 carmen@sr-cre.com SAURAGE ROTENBERG COMMERCIAL REAL ESTATE, LLC

5135 Bluebonnet Boulevard Baton Rouge, LA 70809 225.766.0000 | sauragerotenberg.com



SURVEY

## FORMER AARON'S FOR LEASE

2850 N MARKET ST, SHREVEPORT, LA 71107

9,969 SF | 2.26 ACRES







CARMEN AUSTIN, MBA, CCIM, SIOR

Associate Broker & Retail Specialist (D)225.930.6256 | (C)225.328.1778 carmen@sr-cre.com

### SAURAGE ROTENBERG COMMERCIAL REAL ESTATE, LLC

5135 Bluebonnet Boulevard Baton Rouge, LA 70809 225.766.0000 | sauragerotenberg.com

FLOOR PLAN

# FORMER AARON'S FOR LEASE

2850 N MARKET ST, SHREVEPORT, LA 71107

9,969 SF | 2.26 ACRES





PARTIAL REFLECTED CEILING DETAIL N.T.S. CEILING GRID LAYOUT ARE FOR REPRESENTATION PURPOSES ONLY.

### SAURAGE ROTENBERG COMMERCIAL REAL ESTATE, LLC

5135 Bluebonnet Boulevard Baton Rouge, LA 70809 225.766.0000 | sauragerotenberg.com

(D)225.930.6256 | (C)225.328.1778 carmen@sr-cre.com

CARMEN AUSTIN, MBA, CCIM, SIOR

Associate Broker & Retail Specialist

SAURAGE ROTENBERG

COMMERCIAL REAL ESTATE

DRIVE TIME MAP: 5, 10, 15 MINUTE