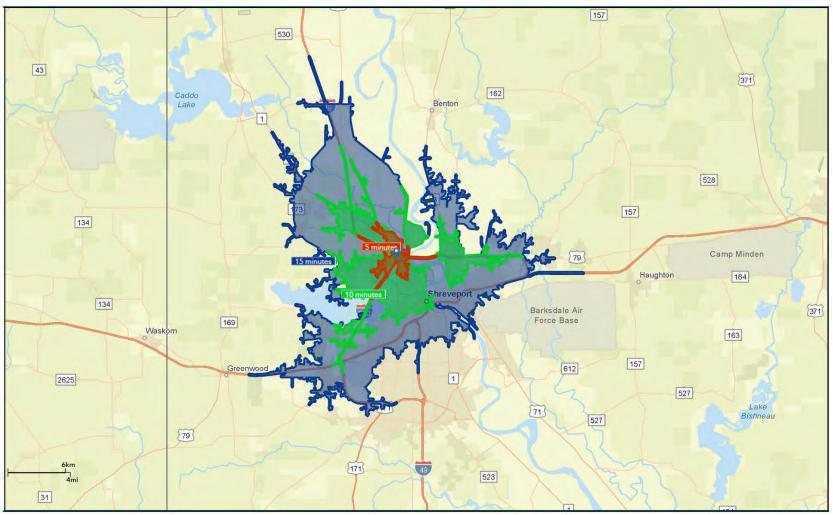

Associate Broker & Retail Specialist

SAURAGE ROTENBERG

COMMERCIAL REAL ESTATE

DRIVE TIME MAP: 5, 10, 15 MINUTES FORMER AARON'S FOR LEASE

2850 N MARKET ST, SHREVEPORT, LA 71107

9,969 SF | 2.26 ACRES

March 10, 2023