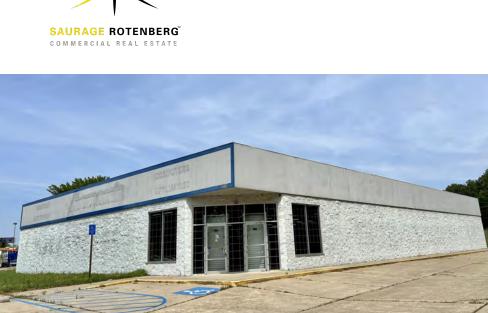

# FORMER AARON'S FOR LEASE

2850 N MARKET ST, SHREVEPORT, LA 71107

9,969 SF | 2.26 ACRES

### **PROPERTY HIGHLIGHTS**

- Former Aaron's For Sale or For Lease located as a shadow to the Brookshire's grocery-anchored shopping center on a spacious out-parcel next to Whataburger in the high traffic N. Market St./I-220 corridor. Located at the NE corner of the highly-trafficked Interstate intersection of Interstate 220 and N. Market St., this perfect second generation retail space ideal for many types of uses, store-front, show-room, automotive, warehouse, carpet and flooring, hardware, home goods, distribution, wholesale and retail sales of hard and soft goods. Property is near the newly built \$200-million dollar Amazon robotics fulfillment and distribution center with 650,000 SF foundation and providing over 3,000 new jobs to the area.
- With dual access near Brookshire's traffic signal SE corner of N. Market @ Ravendale, this stand-alone retail building sits in front of Brookshire's Grocery anchored shopping center, and has excellent visibility from N. Market's high traffic corridor and I-220. Excellent traffic counts and huge commercial lot with great ingress and egress. This large 2.26 commercial lot with dual access and high visibility from N. Market St. and I-220.
- In close proximity to Northwest Louisiana Technical Community College Shreveport Campus and Interstate 220 which connects Shreveport to Bossier City. Surrounding retailers include: Brookshire's Market, Whattaburger, Walgreens, Checkers, Cricket Wireless, Pizza Hut, Waffle House, Subway, etc.
- 9,969 SF Building
- 2.26 Acre Lot
- Zoned C-3
- Flood Zone "X"