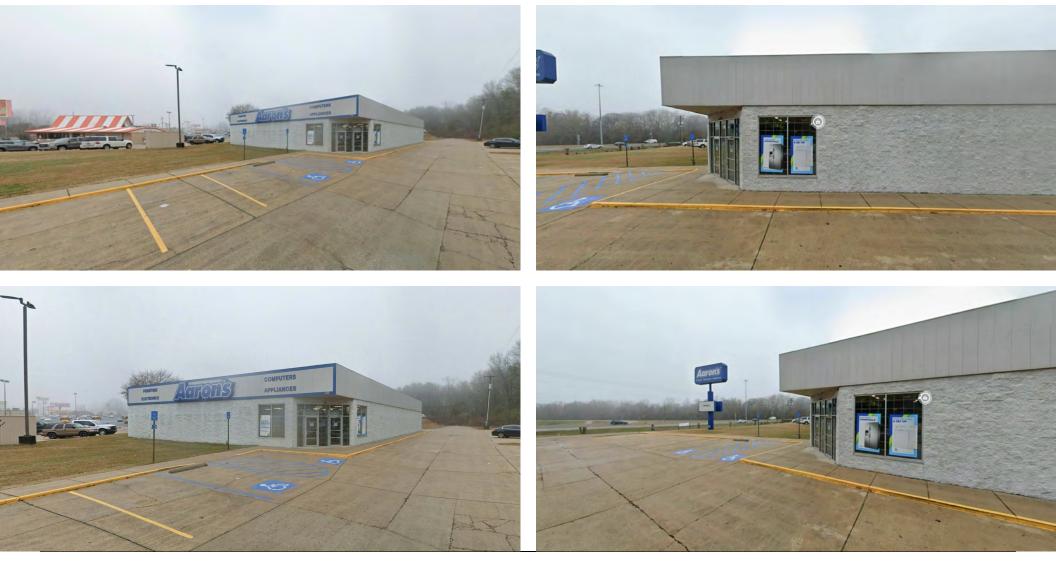

# FORMER AARON'S FOR LEASE

2850 N MARKET ST, SHREVEPORT, LA 71107

9,969 SF | 2.26 ACRES

### 9,969 SF | 2.26 ACRES

2850 N MARKET ST, SHREVEPORT, LA 71107

9,969 SF | 2.26 ACRES