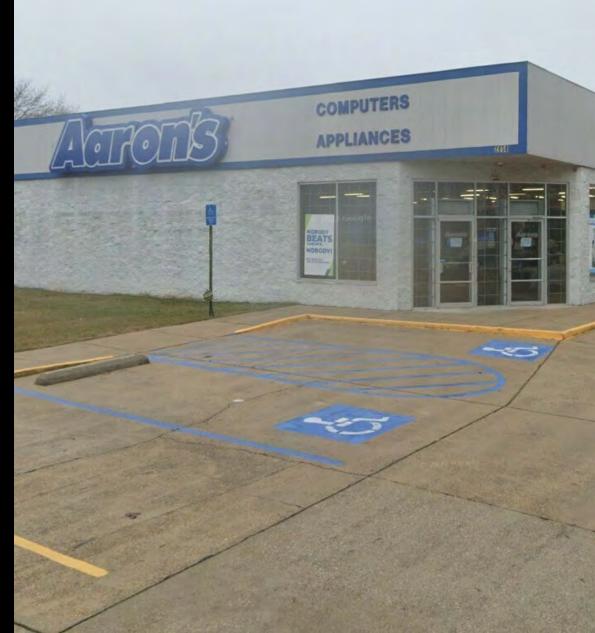

# FORMER AARON'S FOR LEASE

2850 N MARKET ST, SHREVEPORT, LA 71107

9,969 SF | 2.26 ACRES

### **PROPERTY OVERVIEW**

• Former Aaron's For Sale or For Lease located as a shadow to the Brookshire's grocery-anchored shopping center on a spacious out-parcel next to Whataburger in the high traffic N. Market St./I-220 corridor.

### **PROPERTY HIGHLIGHTS**

- Former Aaron's For Sale or For Lease located as a shadow to the Brookshire's grocery-anchored shopping center on a spacious out-parcel next to Whataburger in the high traffic N. Market St./I-220 corridor. Located at the NE corner of the highly-trafficked Interstate intersection of Interstate 220 and N. Market St., this perfect second generation retail space ideal for many types of uses, store-front, show-room, automotive, warehouse, carpet and flooring, hardware, home goods, distribution, wholesale and retail sales of hard and soft goods. Property is near the newly built \$200-million dollar Amazon robotics fulfillment and distribution center with 650,000 SF foundation and providing over 3,000 new jobs to the area.
- With dual access near Brookshire's traffic signal SE corner of N. Market @ Ravendale, this stand-alone retail building sits in front of Brookshire's Grocery anchored shopping center, and has excellent visibility from N. Market's high traffic corridor and I-220. Excellent traffic counts and huge commercial lot with great ingress and egress. This large 2.26 commercial lot with dual access and high visibility from N. Market St. and I-220.
- In close proximity to Northwest Louisiana Technical Community College Shreveport Campus and Interstate 220 which connects Shreveport to Bossier City. Surrounding retailers include: Brookshire's Market, Whattaburger, Walgreens, Checkers, Cricket Wireless, Pizza Hut, Waffle House, Subway, etc.
- 9,969 SF Building
- 2.26 Acre Lot
- Zoned C-3
- Flood Zone "X"