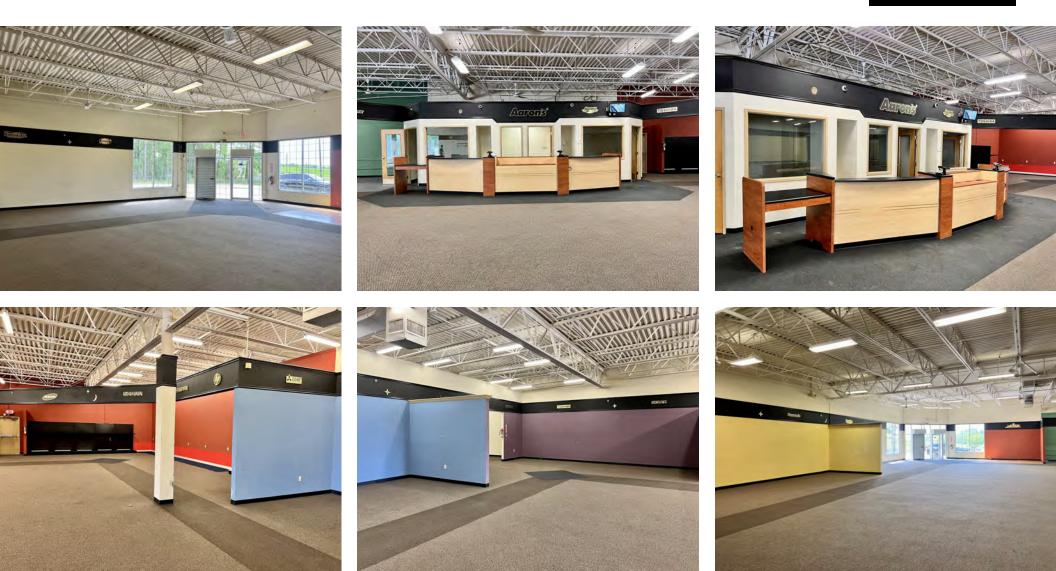

INTERIOR FORMER AARON'S FOR LEASE

2850 N MARKET ST, SHREVEPORT, LA 71107

9,969 SF | 2.26 ACRES

CARMEN AUSTIN, MBA, CCIM, SIOR Associate Broker & Retail Specialist (D)225.930.6256 | (C)225.328.1778 carmen@sr-cre.com SAURAGE ROTENBERG COMMERCIAL REAL ESTATE, LLC 5135 Bluebonnet Boulevard

> Baton Rouge, LA 70809 225.766.0000 | sauragerotenberg.com

INTERIOR FORMER AARON'S FOR LEASE

2850 N MARKET ST, SHREVEPORT, LA 71107

9,969 SF | 2.26 ACRES

CARMEN AUSTIN, MBA, CCIM, SIOR Associate Broker & Retail Specialist (D)225.930.6256 | (C)225.328.1778 carmen@sr-cre.com