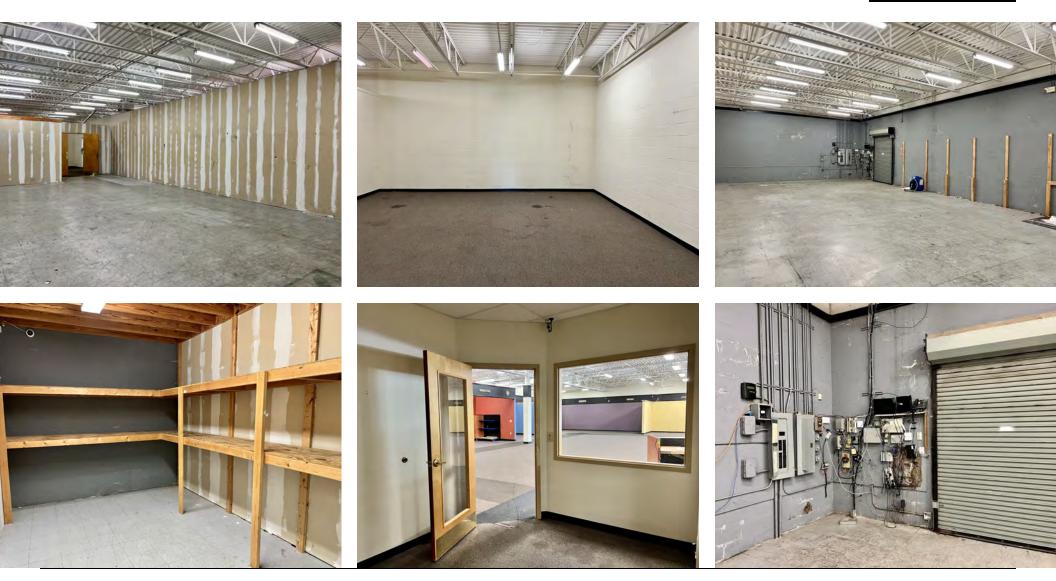

INTERIOR FORMER AARON'S FOR LEASE

2850 N MARKET ST, SHREVEPORT, LA 71107

9,969 SF | 2.26 ACRES

CARMEN AUSTIN, MBA, CCIM, SIOR Associate Broker & Retail Specialist (D)225.930.6256 | (C)225.328.1778 carmen@sr-cre.com SAURAGE ROTENBERG COMMERCIAL REAL ESTATE, LLC 5135 Bluebonnet Boulevard

> Baton Rouge, LA 70809 225.766.0000 | sauragerotenberg.com

INTERIOR FORMER AARON'S FOR LEASE

2850 N MARKET ST, SHREVEPORT, LA 71107

9,969 SF | 2.26 ACRES

CARMEN AUSTIN, MBA, CCIM, SIOR Associate Broker & Retail Specialist (D)225.930.6256 | (C)225.328.1778 carmen@sr-cre.com