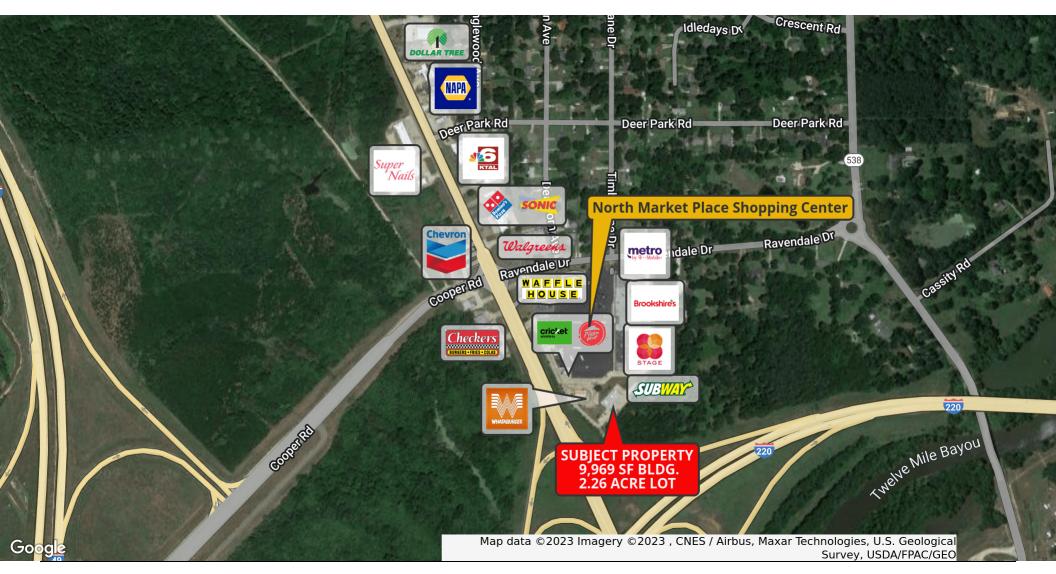

### **PROPERTY OVERVIEW**

• Former Aaron's For Sale or For Lease located as a shadow to the Brookshire's grocery-anchored shopping center on a spacious out-parcel next to Whataburger in the high traffic N. Market St./I-220 corridor.

### **PROPERTY HIGHLIGHTS**

- Former Aaron's For Sale or For Lease located as a shadow to the Brookshire's grocery-anchored shopping center on a spacious out-parcel next to Whataburger in the high traffic N. Market St./I-220 corridor. Located at the NE corner of the highly-trafficked Interstate intersection of Interstate 220 and N. Market St., this perfect second generation retail space ideal for many types of uses, store-front, show-room, automotive, warehouse, carpet and flooring, hardware, home goods, distribution, wholesale and retail sales of hard and soft goods. Property is near the newly built \$200-million dollar Amazon robotics fulfillment and distribution center with 650,000 SF foundation and providing over 3,000 new jobs to the area.
- With dual access near Brookshire's traffic signal SE corner of N. Market @ Ravendale, this stand-alone retail building sits in front of Brookshire's Grocery anchored shopping center, and has excellent visibility from N. Market's high traffic corridor and I-220. Excellent traffic counts and huge commercial lot with great ingress and egress. This large 2.26 commercial lot with dual access and high visibility from N. Market St. and I-220.
- In close proximity to Northwest Louisiana Technical Community College Shreveport Campus and Interstate 220 which connects Shreveport to Bossier City. Surrounding retailers include: Brookshire's Market, Whattaburger, Walgreens, Checkers, Cricket Wireless, Pizza Hut, Waffle House, Subway, etc.
- 9,969 SF Building
- 2.26 Acre Lot
- Zoned C-3
- Flood Zone "X"