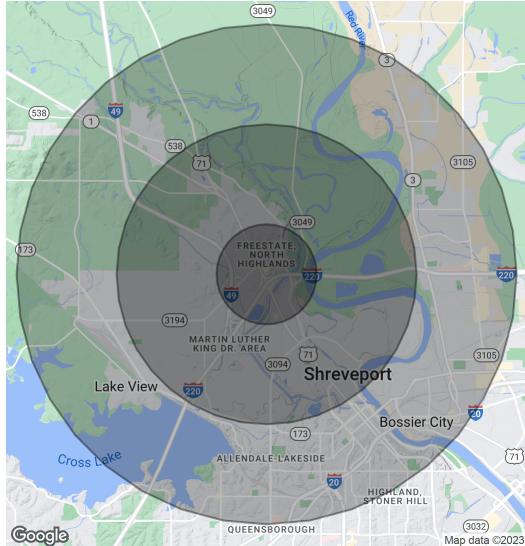

Associate Broker & Retail Specialist

SAURAGE ROTENBERG

COMMERCIAL REAL ESTATE

DRIVE TIME MAP: 5, 10, 15 MINUTES FORMER AARON'S FOR LEASE

2850 N MARKET ST, SHREVEPORT, LA 71107

9,969 SF | 2.26 ACRES

March 10, 2023