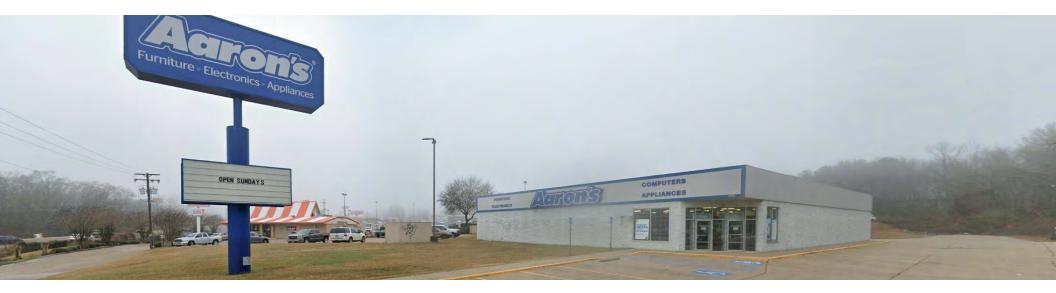

# FORMER AARON'S FOR LEASE

2850 N MARKET ST, SHREVEPORT, LA 71107

9,969 SF | 2.26 ACRES

### **PROPERTY OVERVIEW**

• Former Aaron's For Sale or For Lease located as a shadow to the Brookshire's grocery-anchored shopping center on a spacious out-parcel next to Whataburger in the high traffic N. Market St./I-220 corridor.

### **PROPERTY HIGHLIGHTS**

- Former Aaron's For Sale or For Lease located as a shadow to the Brookshire's grocery-anchored shopping center on a spacious out-parcel next to Whataburger in the high traffic N. Market St./I-220 corridor. Located at the NE corner of the highly-trafficked Interstate intersection of Interstate 220 and N. Market St., this perfect second generation retail space ideal for many types of uses, store-front, show-room, automotive, warehouse, carpet and flooring, hardware, home goods, distribution, wholesale and retail sales of hard and soft goods. Property is near the newly built \$200-million dollar Amazon robotics fulfillment and distribution center with 650,000 SF foundation and providing over 3,000 new jobs to the area.
- With dual access near Brookshire's traffic signal SE corner of N. Market @ Ravendale, this stand-alone retail building sits in front of Brookshire's Grocery anchored shopping center, and has excellent visibility from N. Market's high traffic corridor and I-220. Excellent traffic counts and huge commercial lot with great ingress and egress. This large 2.26 commercial lot with dual access and high visibility from N. Market St. and I-220.
- In close proximity to Northwest Louisiana Technical Community College Shreveport Campus and Interstate 220 which connects Shreveport to Bossier City. Surrounding retailers include: Brookshire's Market, Whattaburger, Walgreens, Checkers, Cricket Wireless, Pizza Hut, Waffle House, Subway, etc.
- 9,969 SF Building
- 2.26 Acre Lot
- Zoned C-3
- Flood Zone "X"