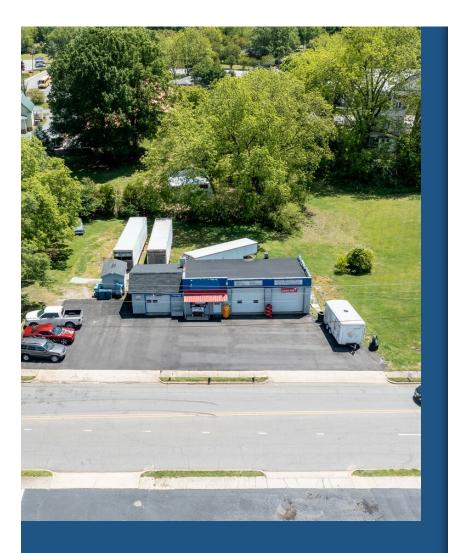

## 15 N Carolina Ave

\$250,000

ONED C1- Business General offering opportunity for a variety of business concepts!! In the very heart of Maiden. Constructed in 1940 with addition built in 1996 (no building permit on file) 0.44 acres, with high visibility, 2 garage bay's, and warehouse/storage space. with 1, 8x8 roll up door, 2, 12x24 roll up doors. 2 bath rooms. New parking Lot Pavement 2023, New Roof 2022. Two tractor trailers at back of building are to remain with building....

- High Visibility
- Heart of Maiden NC
- Huge Possibilities with C-1 zoning

15 N Carolina Ave, Maiden, NC 28650