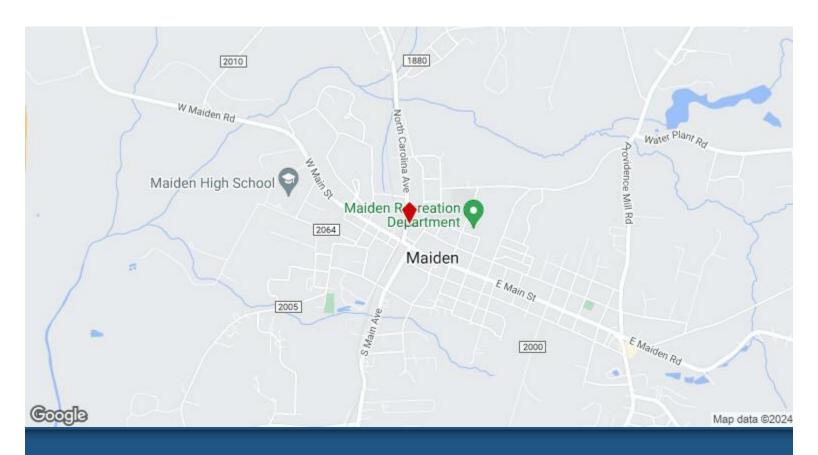

**15 N Carolina Ave** 15 N Carolina Ave, Maiden, NC 28650

Stacey Vierra
Southern Homes of the Carolinas
18825 W Catawba Ave, Cornelius, NC 28031
stacevierra@gmail.com
(704) 517-1905

| Price:               | \$250,000          |
|----------------------|--------------------|
| Property Type:       | Retail             |
| Property Subtype:    | Auto Repair        |
| Building Class:      | С                  |
| Sale Type:           | Owner User         |
| Lot Size:            | 0.44 AC            |
| Gross Leasable Area: | 1,680 SF           |
| No. Stories:         | 1                  |
| Year Built:          | 1940               |
| Tenancy:             | Single             |
| Parking Ratio:       | 3.13/1,000 SF      |
| Zoning Description:  | C1                 |
| APN / Parcel ID:     | 3647171284360000   |
| Walk Score ®:        | 43 (Car-Dependent) |

## 15 N Carolina Ave

\$250,000

ONED C1- Business General offering opportunity for a variety of business concepts!! In the very heart of Maiden. Constructed in 1940 with addition built in 1996 (no building permit on file) 0.44 acres, with high visibility, 2 garage bay's, and warehouse/storage space. with 1, 8x8 roll up door, 2, 12x24 roll up doors. 2 bath rooms. New parking Lot Pavement 2023, New Roof 2022. Two tractor trailers at back of building are to remain with building....

- High Visibility
- Heart of Maiden NC
- Huge Possibilities with C-1 zoning

15 N Carolina Ave, Maiden, NC 28650