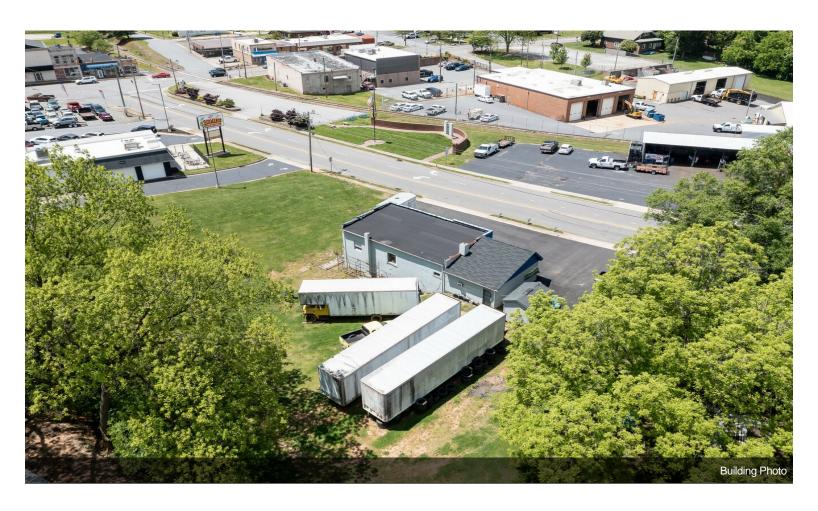

## 15 N Carolina Ave

\$250,000

ONED C1- Business General offering opportunity for a variety of business concepts!! In the very heart of Maiden. Constructed in 1940 with addition built in 1996 (no building permit on file) 0.44 acres, with high visibility, 2 garage bay's, and warehouse/storage space. with 1, 8x8 roll up door, 2, 12x24 roll up doors. 2 bath rooms. New parking Lot Pavement 2023, New Roof 2022. Two tractor trailers at back of building are to remain with building....

- High Visibility
- Heart of Maiden NC
- Huge Possibilities with C-1 zoning

15 N Carolina Ave, Maiden, NC 28650