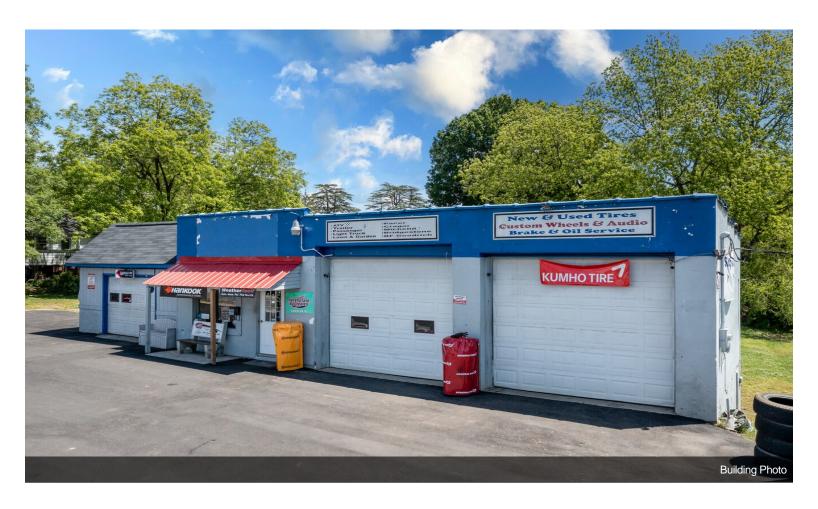

## 15 N Carolina Ave

\$250,000

ONED C1- Business General offering opportunity for a variety of business concepts!! In the very heart of Maiden. Constructed in 1940 with addition built in 1996 (no building permit on file) 0.44 acres, with high visibility, 2 garage bay's, and warehouse/storage space. with 1, 8x8 roll up door, 2, 12x24 roll up doors. 2 bath rooms. New parking Lot Pavement 2023, New Roof 2022. Two tractor trailers at back of building are to remain with building....

- High Visibility
- Heart of Maiden NC
- Huge Possibilities with C-1 zoning

15 N Carolina Ave, Maiden, NC 28650