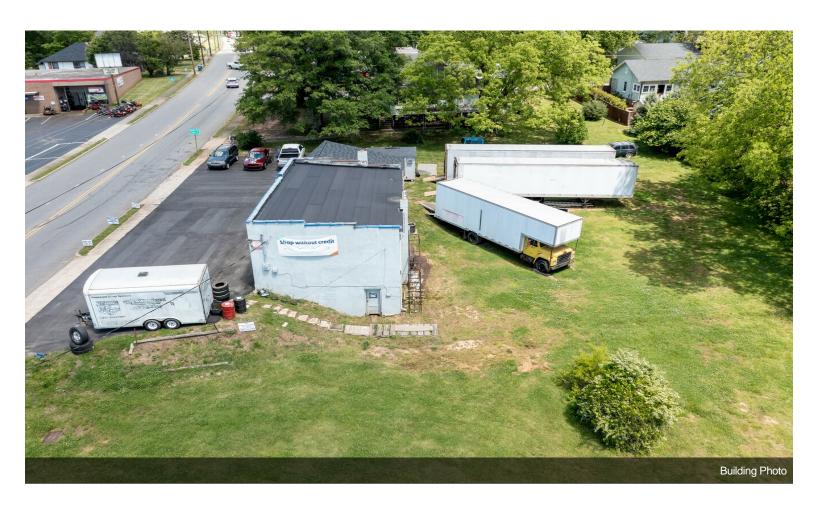

## 15 N Carolina Ave

\$250,000

ONED C1- Business General offering opportunity for a variety of business concepts!! In the very heart of Maiden. Constructed in 1940 with addition built in 1996 (no building permit on file) 0.44 acres, with high visibility, 2 garage bay's, and warehouse/storage space. with 1, 8x8 roll up door, 2, 12x24 roll up doors. 2 bath rooms. New parking Lot Pavement 2023, New Roof 2022. Two tractor trailers at back of building are to remain with building....