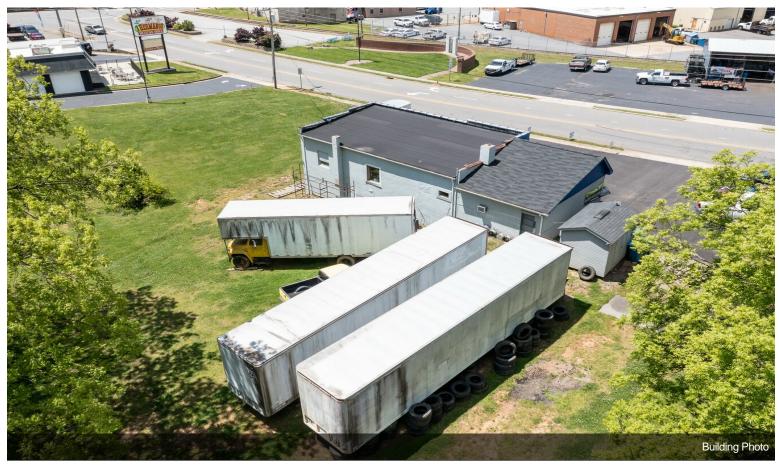

## 15 N Carolina Ave

\$250,000

ONED C1- Business General offering opportunity for a variety of business concepts!! In the very heart of Maiden. Constructed in 1940 with addition built in 1996 (no building permit on file) 0.44 acres, with high visibility, 2 garage bay's, and warehouse/storage space. with 1, 8x8 roll up door, 2, 12x24 roll up doors. 2 bath rooms. New parking Lot Pavement 2023, New Roof 2022. Two tractor trailers at back of building are to remain with building....