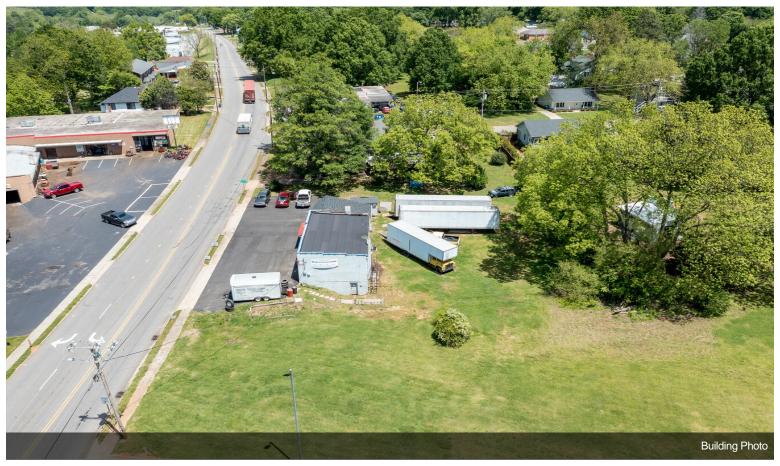

## 15 N Carolina Ave

\$250,000

ONED C1- Business General offering opportunity for a variety of business concepts!! In the very heart of Maiden. Constructed in 1940 with addition built in 1996 (no building permit on file) 0.44 acres, with high visibility, 2 garage bay's, and warehouse/storage space. with 1, 8x8 roll up door, 2, 12x24 roll up doors. 2 bath rooms. New parking Lot Pavement 2023, New Roof 2022. Two tractor trailers at back of building are to remain with building....