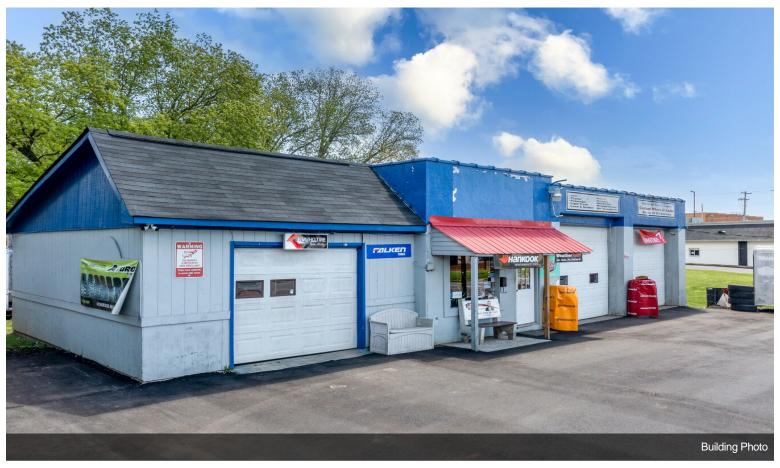

**15 N Carolina Ave** 15 N Carolina Ave, Maiden, NC 28650

Stacey Vierra
Southern Homes of the Carolinas
18825 W Catawba Ave, Cornelius, NC 28031
stacevierra@gmail.com
(704) 517-1905

| Price:               | \$250,000          |
|----------------------|--------------------|
| Property Type:       | Retail             |
| Property Subtype:    | Auto Repair        |
| Building Class:      | С                  |
| Sale Type:           | Owner User         |
| Lot Size:            | 0.44 AC            |
| Gross Leasable Area: | 1,680 SF           |
| No. Stories:         | 1                  |
| Year Built:          | 1940               |
| Tenancy:             | Single             |
| Parking Ratio:       | 3.13/1,000 SF      |
| Zoning Description:  | C1                 |
| APN / Parcel ID:     | 3647171284360000   |
| Walk Score ®:        | 43 (Car-Dependent) |

## 15 N Carolina Ave

\$250,000

ONED C1- Business General offering opportunity for a variety of business concepts!! In the very heart of Maiden. Constructed in 1940 with addition built in 1996 (no building permit on file) 0.44 acres, with high visibility, 2 garage bay's, and warehouse/storage space. with 1, 8x8 roll up door, 2, 12x24 roll up doors. 2 bath rooms. New parking Lot Pavement 2023, New Roof 2022. Two tractor trailers at back of building are to remain with building....

- High Visibility
- Heart of Maiden NC
- Huge Possibilities with C-1 zoning

15 N Carolina Ave, Maiden, NC 28650