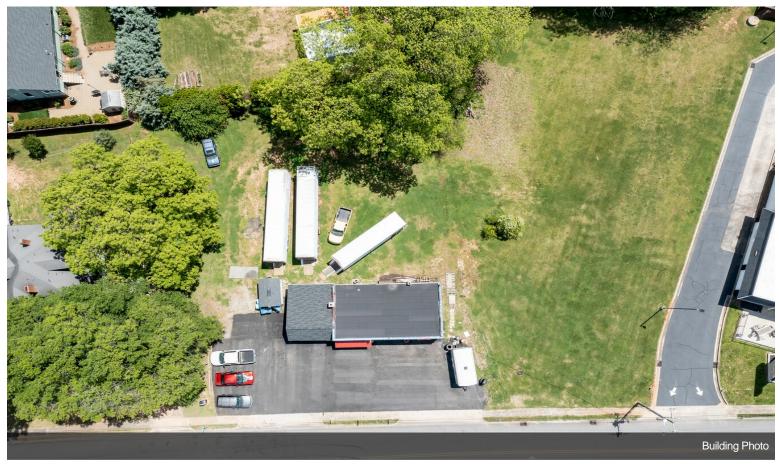

## 15 N Carolina Ave

\$250,000

ONED C1- Business General offering opportunity for a variety of business concepts!! In the very heart of Maiden. Constructed in 1940 with addition built in 1996 (no building permit on file) 0.44 acres, with high visibility, 2 garage bay's, and warehouse/storage space. with 1, 8x8 roll up door, 2, 12x24 roll up doors. 2 bath rooms. New parking Lot Pavement 2023, New Roof 2022. Two tractor trailers at back of building are to remain with building....

- High Visibility
- Heart of Maiden NC
- Huge Possibilities with C-1 zoning

15 N Carolina Ave, Maiden, NC 28650