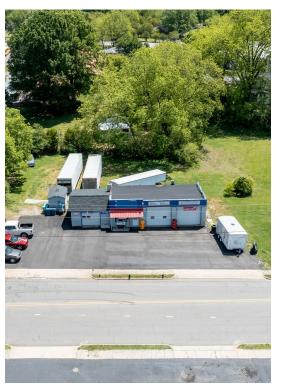

## 15 N Carolina Ave

\$250,000

ONED C1- Business General offering opportunity for a variety of business concepts!! In the very heart of Maiden. Constructed in 1940 with addition built in 1996 (no building permit on file) 0.44 acres, with high visibility, 2 garage bay's, and warehouse/storage space. with 1, 8x8 roll up door, 2, 12x24 roll up doors. 2 bath rooms. New parking Lot Pavement 2023, New Roof 2022. Two tractor trailers at back of building are to remain with building....

- High Visibility
- Heart of Maiden NC
- Huge Possibilities with C-1 zoning

15 N Carolina Ave, Maiden, NC 28650