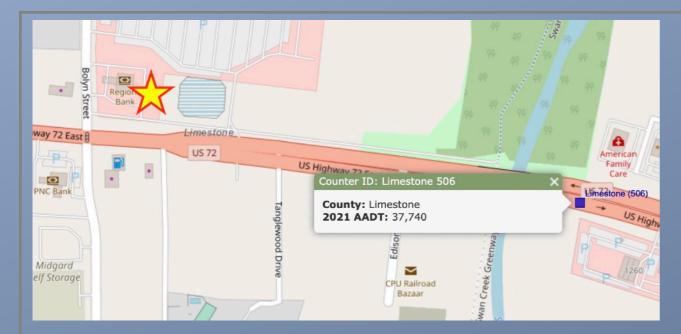

Located directly in front of Lowes. Owners will also consider a ground lease. Traffic count is 37,740VPD.