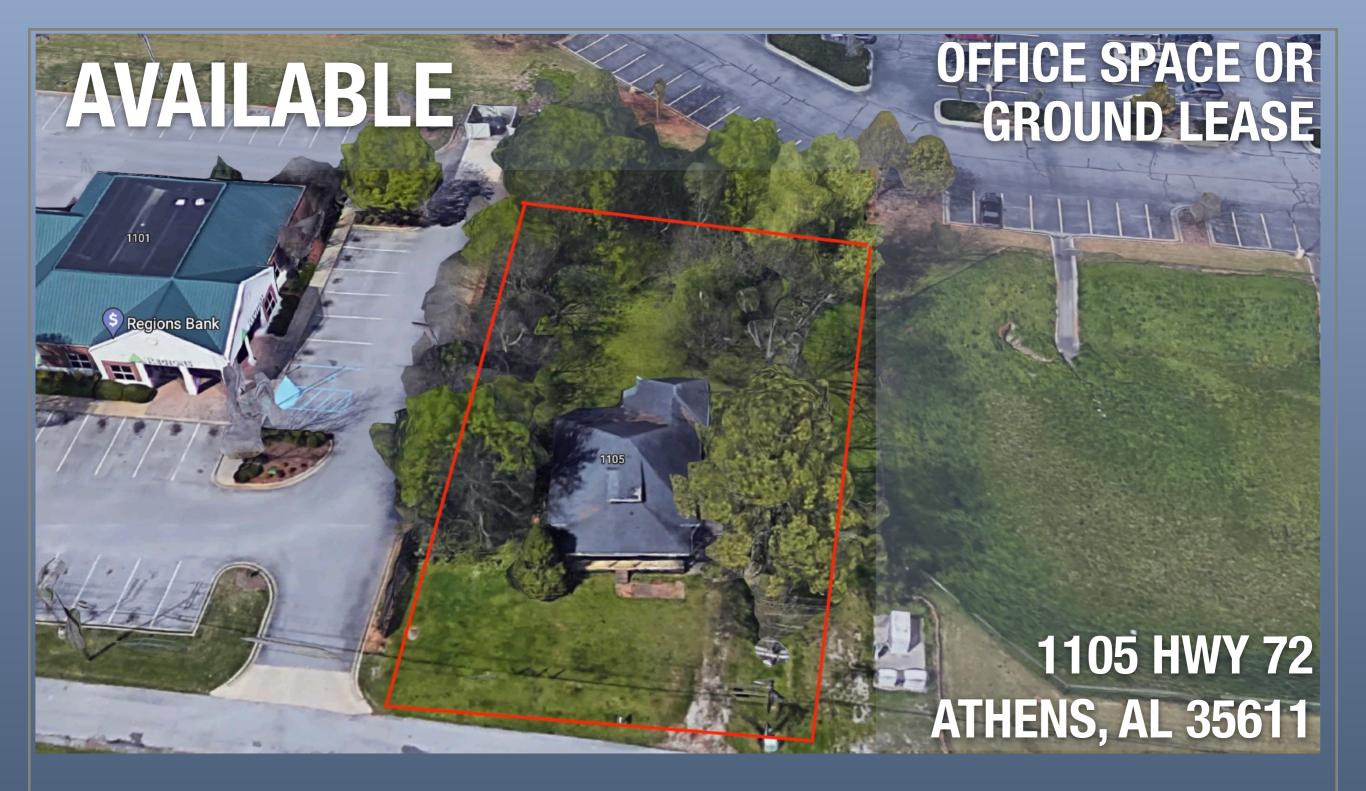

## Property Overview

Great location and high traffic! Owner will renovate the house on property to fit your needs.

Approximately 1140sf house on .23 acres with 70 ft of frontage on Highway 72 with 146ft of depth.

Located directly in front of Lowes. Owners will also consider a ground lease. Traffic count is 37,740VPD.