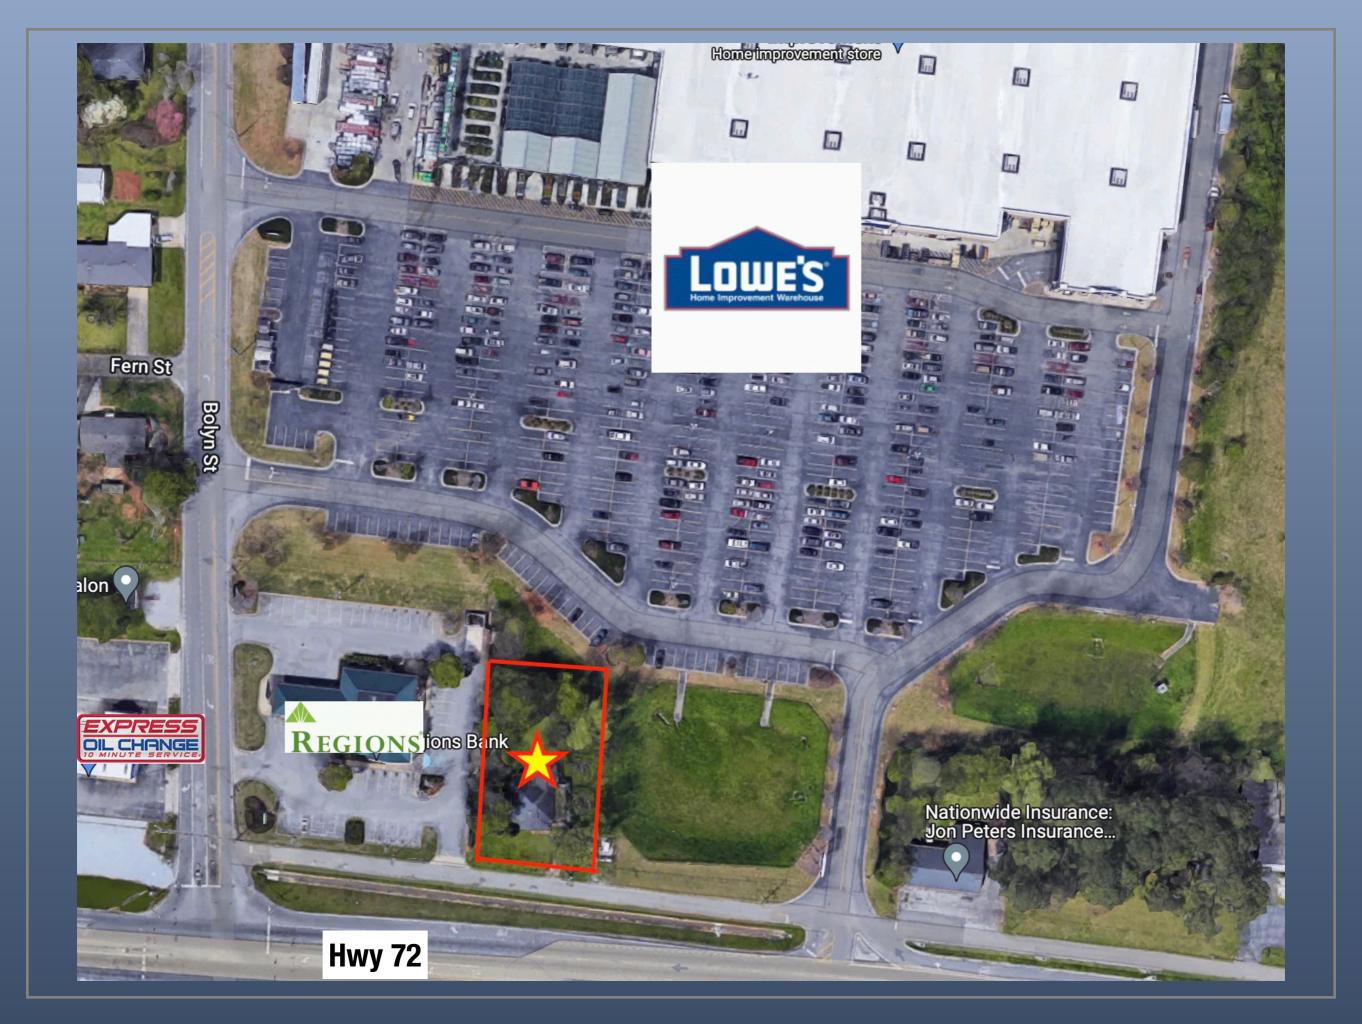

Located directly in front of Lowes. Owners will also consider a ground lease. Traffic count is 37,740VPD.