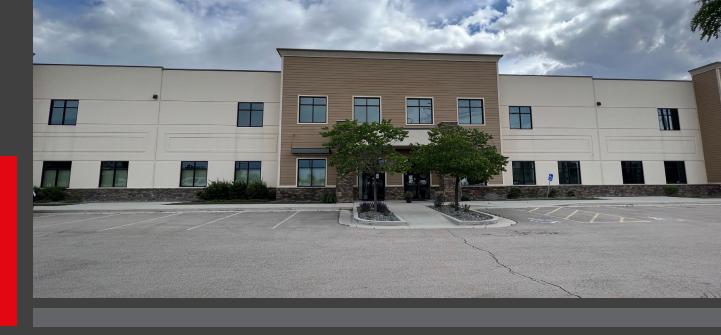

## **13702 S 200 W** Ste A-2

Draper, UT 84020

### Property specifications

- 26,932 SF available
- 1,639 SF Office
- 25' clear height
- 3 10' x 10' dock high doors equipped with weather shields & edge of dock levelers
- 3 12' x 12' drive-in doors
- 2 Big Ass fans in warehouse
- Racking available