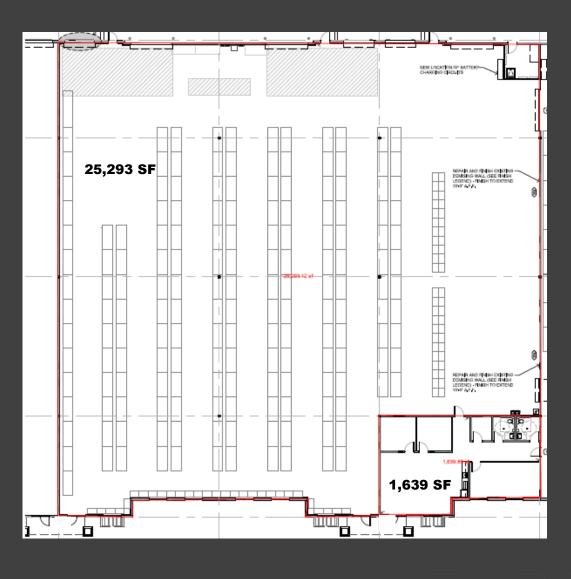

# 26,932 SF

**Industrial space for sublease** 

Sublease through July 31, 2029

### Property specifications

- 26,932 SF available
- 1,639 SF Office
- 25' clear height
- 3 10' x 10' dock high doors equipped with weather shields & edge of dock levelers
- 3 12' x 12' drive-in doors
- 2 Big Ass fans in warehouse
- Racking available