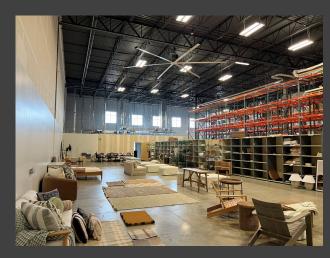

### Property specifications

- 26,932 SF available
- 1,639 SF Office
- 25' clear height
- 3 10' x 10' dock high doors equipped with weather shields & edge of dock levelers
- 3 12' x 12' drive-in doors
- 2 Big Ass fans in warehouse
- Racking available