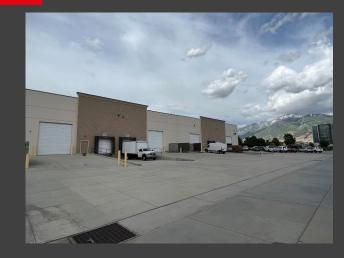

### Property specifications

- 26,932 SF available
- 1,639 SF Office
- 25' clear height
- 3 10' x 10' dock high doors equipped with weather shields & edge of dock levelers
- 3 12' x 12' drive-in doors
- 2 Big Ass fans in warehouse
- Racking available