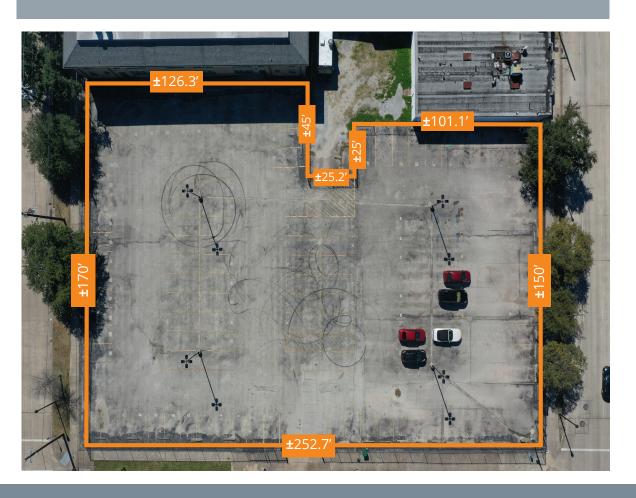

#### **PROPERTY HIGHLIGHTS**

| Location                   | 2309 Fannin St.<br>Houston, TX 77002                    |  |
|----------------------------|---------------------------------------------------------|--|
| Land Size                  | 39,801 SF (±0.91 AC)                                    |  |
| Frontage                   | Hadley St ±250'<br>Fannin St ±146'<br>San Jacinto ±164' |  |
| Current Parking<br>Income  | \$130,000/yr                                            |  |
| Detention                  | TBD                                                     |  |
| Utilities                  | City of Houston                                         |  |
| Number of<br>Parking Spots | ±104                                                    |  |
| Pricing                    | Asking \$125/psf                                        |  |
|                            |                                                         |  |