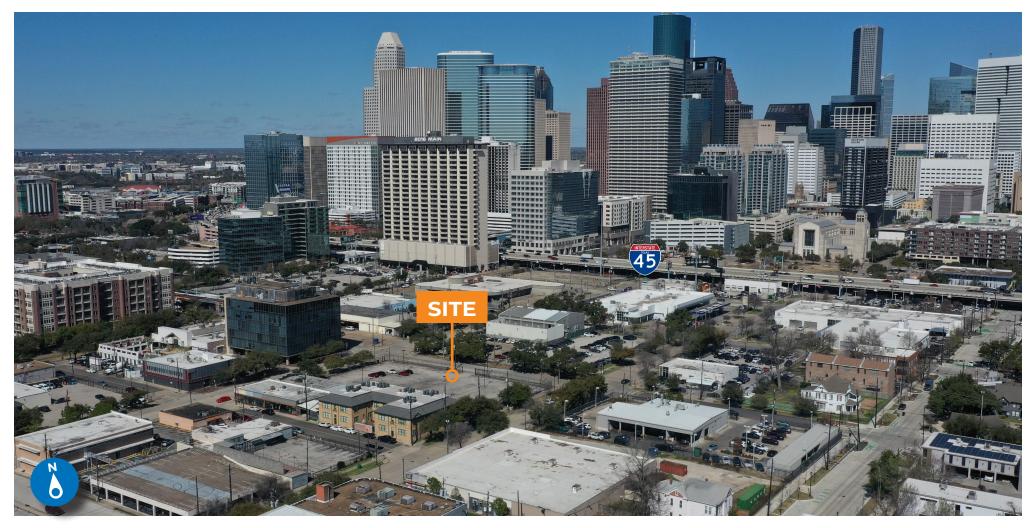

Midtown Location near I-45

Contact Information:

Jeff G. Peden, SIOR 713.231.1640

Scott E. Miller

Midtown Location near I-45

#### **PROPERTY HIGHLIGHTS**

| Location                   | 2309 Fannin St.<br>Houston, TX 77002                    |  |
|----------------------------|---------------------------------------------------------|--|
| Land Size                  | 39,801 SF (±0.91 AC)                                    |  |
| Frontage                   | Hadley St ±250'<br>Fannin St ±146'<br>San Jacinto ±164' |  |
| Current Parking<br>Income  | \$130,000/yr                                            |  |
| Detention                  | TBD                                                     |  |
| Utilities                  | City of Houston                                         |  |
| Number of<br>Parking Spots | ±104                                                    |  |
| Pricing                    | Asking \$125/psf                                        |  |
|                            |                                                         |  |