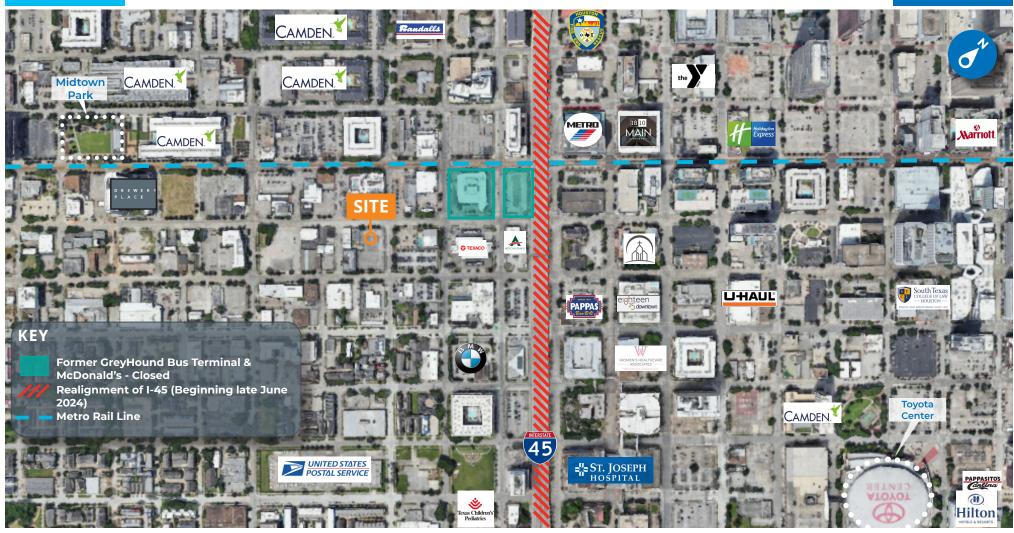

| DEMOGRAPHICS   |            |           |
|----------------|------------|-----------|
|                | 2 mile     | 5 mile    |
| Population     | 113,195    | 499,410   |
| AVG. HH Income | \$112,944  | \$109,846 |
| Median Age     | <b>3</b> 9 | 38        |

Midtown Location near I-45

Contact Information:

Jeff G. Peden, SIOR Executive Managing Director 713.231.1640 jeff.peden@transwestern.com Scott E. Miller Senior Director 713.231.1637 scott.miller@transwestern.com