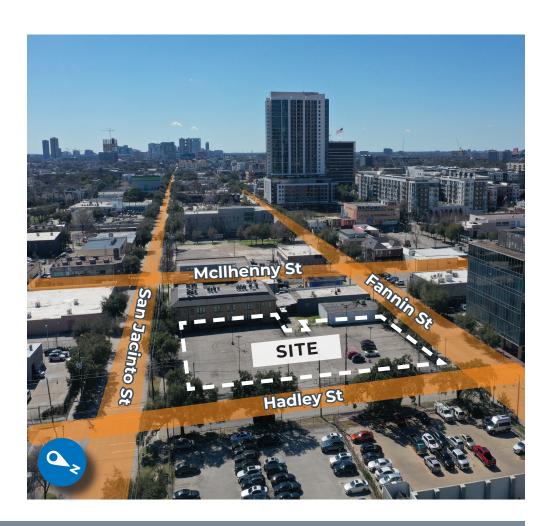

#### **PROPERTY HIGHLIGHTS**

| Location                   | 2309 Fannin St.<br>Houston, TX 77002                    |  |
|----------------------------|---------------------------------------------------------|--|
| Land Size                  | 39,801 SF (±0.91 AC)                                    |  |
| Frontage                   | Hadley St ±250'<br>Fannin St ±146'<br>San Jacinto ±164' |  |
| Current Parking<br>Income  | \$130,000/yr                                            |  |
| Detention                  | TBD                                                     |  |
| Utilities                  | City of Houston                                         |  |
| Number of<br>Parking Spots | ±104                                                    |  |
| Pricing                    | Asking \$125/psf                                        |  |
|                            |                                                         |  |

# Traffic CountsCollection StCross StTraffic VolumeHadley StFannin St NE1,031Mcllhenny StSan Jacinto St NE4,060Mcllhenny StMain St N8,848

Contact Information:

Jeff G. Peden, SIOR Executive Managing Director 713.231.1640 jeff.peden@transwestern.com Scott E. Miller
Senior Director
713.231.1637
scott.miller@transwestern.com