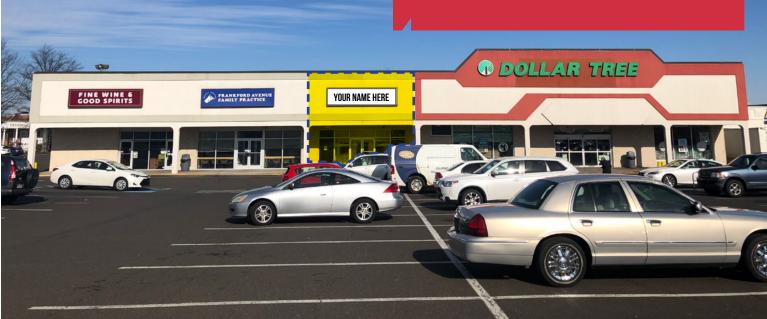

## Retail Space Available for Lease

### Shelly's Plaza 8848 Frankford Avenue Philadelphia, PA 19136

#### **Property Highlights**

- ±2,672 SF available at signalized intersection
- Over 13,500 vehicles per day
- Shadow anchored by PJP Marketplace
- Serviced by SEPTA bus routes 66 & 88, which services Frankford Transportation Center
- Minutes to I-95 4-way interchange
- Abundant parking