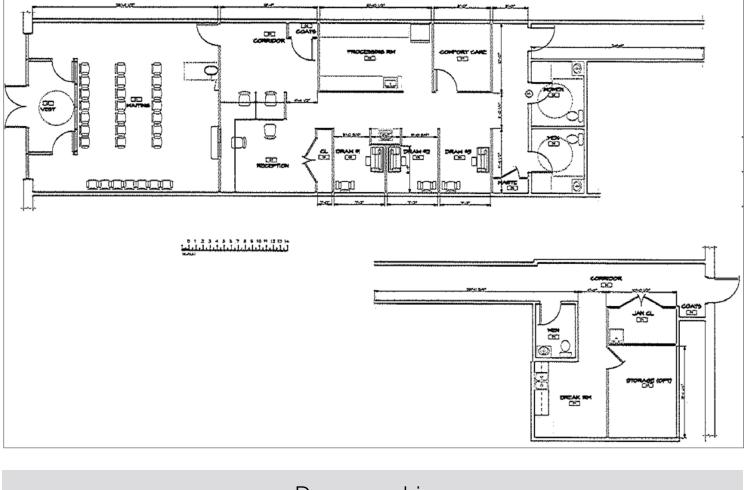

#### Floor Plan: 2,672 SF

DemographicsPOPULATIONMEDIAN AGE34,47035.8NUMBER OF EMPLOYEESMEDIAN HOUSEHOLD INCOME19,303\$48,576

For more information:

Karl Schwemlein

karls@geisrealty.com

215 253 5530

Duane Morris Plaza // 30 South 17th Street, Suite 210 // Philadelphia, PA 19103 // Phone: 215 568 7222 // Fax: 215 568 5043 // geisrealty.com