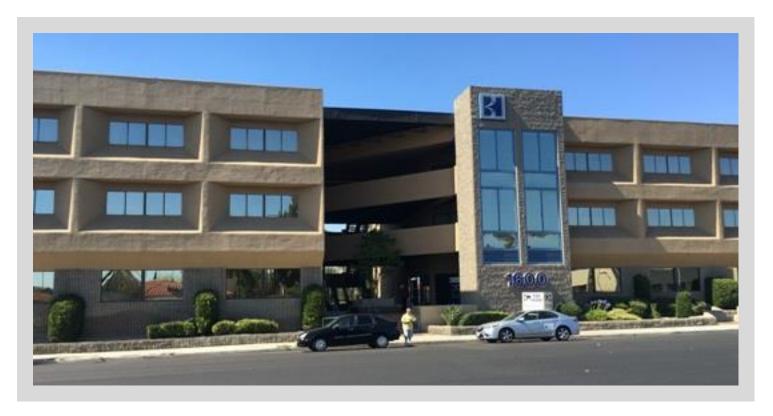

## 1600 East Florida Avenue, Suites 202, 204, 206, 208 & 210 IN THE HCN BANK PROFESSIONAL BUILDING Hemet, California

- Five (5) office condo units totaling ± 3,332 square feet
- This opportunity is ideal for an investor seeking income
- The building is anchored by HCN Bank
- The building is a condominium project that has enjoyed a longterm occupancy of many of its occupants
- Professional occupants of the building range from physicians and dentists to attorneys and CPA's
- Underground parking garage with ± 42 spaces
- · Elevator service provided by two cars