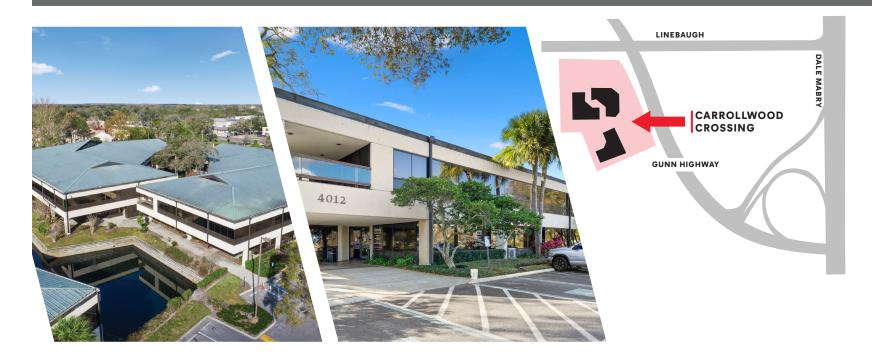

# **Carrollwood Crossings**

4010, 4012 & 4014 Gunn Highway, Tampa, FL

#### **NEW**

**Common Areas Coming Soon** 

- Located in the heart of Carrollwood with entrances at both Gunn & Linebaugh with a lighted intersection
- Space from 1,000 RSF with full floor availability coming soon
- Free, ample parking at 4 spaces per 1,000 SF
- Beautifully landscaped office park with three office buildings nestled amongst Cypress trees and reflective ponds
- The buildings have a large interior staircase located in an open atrium with natural lighting
- Easy access to ample eating establishments and retail shops, Tampa International Airport, and Downtown Tampa