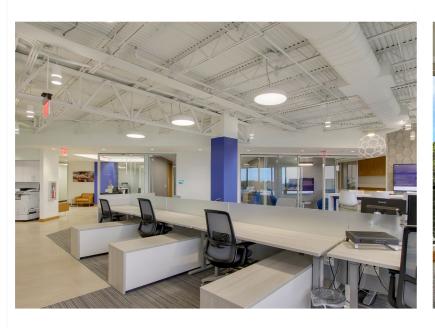

# **PROJECT HIGHLIGHTS**

**TENANT** 

LOUNGE

CONFERENCE FACILITY

MONUMENT SIGNAGE 100% NEW & IMPROVED WAYFINDING THROUGHOUT

NEW LANDSCAPING & OUTDOOR SEATING AREA

+4.44/1,000 PARKING (MAINLY COVERED GARAGE WITH ADDITION SURFACE)