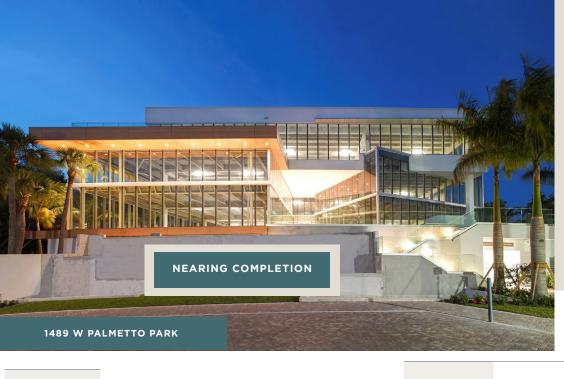

# State of the Art Redevelopment

BOCA RATON, FL

1489 W PALMETTO PARK

To View The Property Video
Click Here

Under 2 miles and only 5 minutes from the new Brightline Station

# 1499 Comprehensive Capital Improvements (Underway/Completed)

Brand new facade

Hurricane Impact Windows

New Lobby

Restrooms

Common Area Corridors

#### 1489 First Class Redevelopment

Full Height Hurricane Impact Windows

VRF HVAC

3rd Floor Spec Suites with private balconies

| Address      | 1499 W Palmetto Park |
|--------------|----------------------|
| RBA          | 87,400 SF            |
| Availability | 13,031 SF            |
| Rental Rate  | \$37.50 - \$40.00    |
| Opex         | \$15.74              |