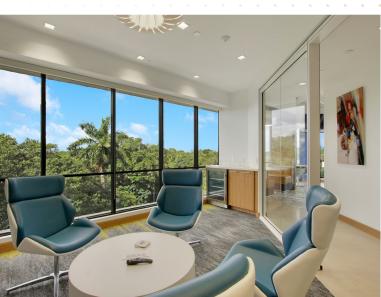

# **PROJECT HIGHLIGHTS**

**TENANT** 

LOUNGE

CONFERENCE FACILITY

MONUMENT SIGNAGE 100% NEW & IMPROVED WAYFINDING THROUGHOUT

NEW LANDSCAPING & OUTDOOR SEATING AREA

+4.44/1,000 PARKING (MAINLY COVERED GARAGE WITH ADDITION SURFACE)