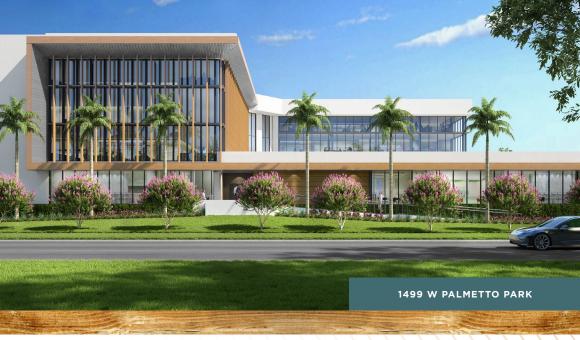

#### 1489 First Class Redevelopment

Full Height Hurricane Impact Windows

VRF HVAC

3rd Floor Spec Suites with private balconies

| Address      | 1499 W Palmetto Park |
|--------------|----------------------|
| RBA          | 87,400 SF            |
| Availability | 13,031 SF            |
| Rental Rate  | \$37.50 - \$40.00    |
| Opex         | \$15.74              |

| Renovated | 2024                           |
|-----------|--------------------------------|
| Stories   | 4                              |
| Parking   | Structured Parking 5 Per 1,000 |

| Address      | 1489 W Palmetto Park                                                   |
|--------------|------------------------------------------------------------------------|
| RBA          | 83,000 SF                                                              |
| Availability | 3rd Floor - 2,000 - 5,000 SF (Spec Suites)<br>4th Floor - 7,310 SF     |
| Spec Suites  | Available Febuary 2024<br>Suite 320 - 1,773 SF<br>Suite 330 - 2,034 SF |

| Rental Rate | \$45.00 - \$50.00 NNN   Completed Spec Suites |
|-------------|-----------------------------------------------|
| Opex        | \$17.60                                       |
| Renovated   | 2024                                          |
| Stories     | 5                                             |
| Parking     | Structured Parking 5 Per 1,000                |