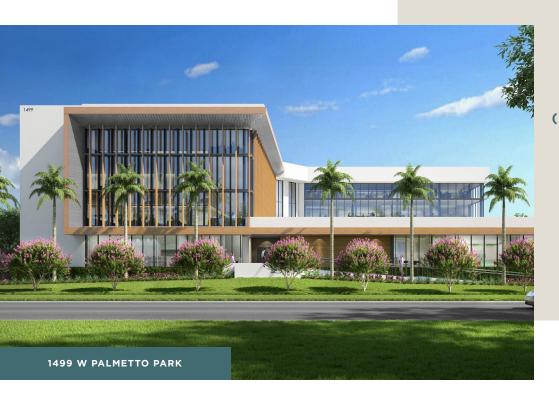

#### 1489 First Class Redevelopment

Full Height Hurricane Impact Windows

VRF HVAC

3rd Floor Spec Suites with private balconies

| Address      | 1499 W Palmetto Park |
|--------------|----------------------|
| RBA          | 87,400 SF            |
| Availability | 13,031 SF            |
| Rental Rate  | \$37.50 - \$40.00    |
| Opex         | \$15.74              |

| Renovated | 2024                           |
|-----------|--------------------------------|
| Stories   | 4                              |
| Parking   | Structured Parking 5 Per 1,000 |

| Address      | 1489 W Palmetto Park                                                   |
|--------------|------------------------------------------------------------------------|
| RBA          | 83,000 SF                                                              |
| Availability | 3rd Floor - 2,000 - 5,000 SF (Spec Suites)<br>4th Floor - 7,310 SF     |
| Spec Suites  | Available Febuary 2024<br>Suite 320 - 1,773 SF<br>Suite 330 - 2,034 SF |

| Rental Rate | \$45.00 - \$50.00 NNN   Completed Spec Suites |
|-------------|-----------------------------------------------|
| Opex        | \$17.60                                       |
| Renovated   | 2024                                          |
| Stories     | 5                                             |
| Parking     | Structured Parking 5 Per 1,000                |