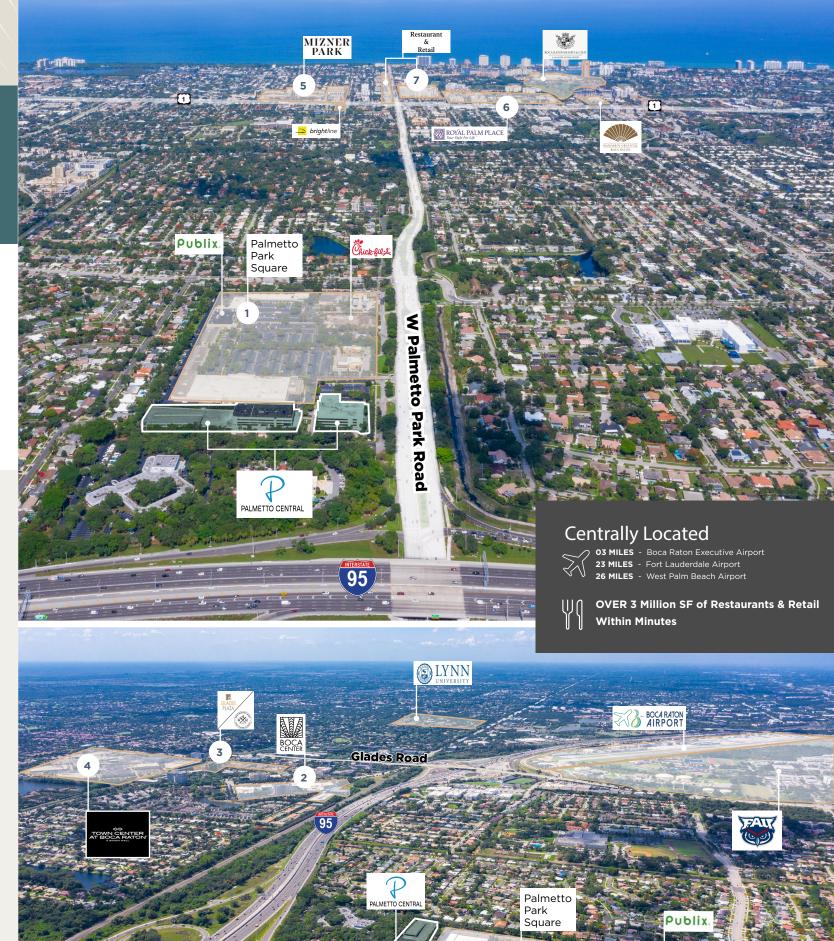

#### 1. Palmetto Park Square

(.3 Mile)
Publix

Chick-Fil-A

Keke's Breakfast Café

Paolo's Boca Pizza & Pasta

Sovereian

China One

Taco Bell

## 5. Mizner Park (2.7 Miles)

Yard House

Eddie V's

American Social

Calaveras Cantina Kapow Asian Noodle Bar Loch Bar Max's Grille Ruth's Chris Steak House Villagio Restaurant

#### 2. Boca Center (2.4 Miles)

Copperfish Just Salad Sushi Ray Morton

Starbucks Rocco's Tacos Vegan Fine Body

Tap 42 Sixty Vine Narbona

## 6. Royal Palm Plaza (2.7 Miles)

Kixi Café

Another Broken Egg Café Morelia Gourmet Paletas

The Standard Boca Bagel Bar

Strikes Cigar Lounge

One 11
Funky Biscuit
Lemongrass
Chops Lobster Bar
Hijinks Sports Grill

# 3. Glades Plaza / Restaurant Row (2.3 Miles)

Directional Map

Calaveras Cantina Kapow Asian Noodle Bar

Loch Bar Max's Grille

American Social

Eddie V's

Ruth's Chris Steak House Villagio Restaurant

Yard House Pubbelly Sushi

# 4. Town Center Mall (2.2 Miles)

Bazille at Nordstrom
California Pizza Kitchen
Joseph's Classic Market
La Boulangerie Boul'Mich
Rex Baron
The Capital Grille
True Food Kitchen

True Food Kitchen Pollo Tropical Cheesecake Factory

#### 7. Palmetto Park Rd Restaurants (1.8 Miles)

Louie Bossi
Just Baked
Sanborn Café
Tucci's Fire N Coal Pizza
Yokohama Sushi East
Tacowa - Korean BBQ
Casa D'Angelo
D Cuban Bistro
Nori Thai
Rebel House
Luff's Fish House
Tin Muffin Café
Trattoria Romana