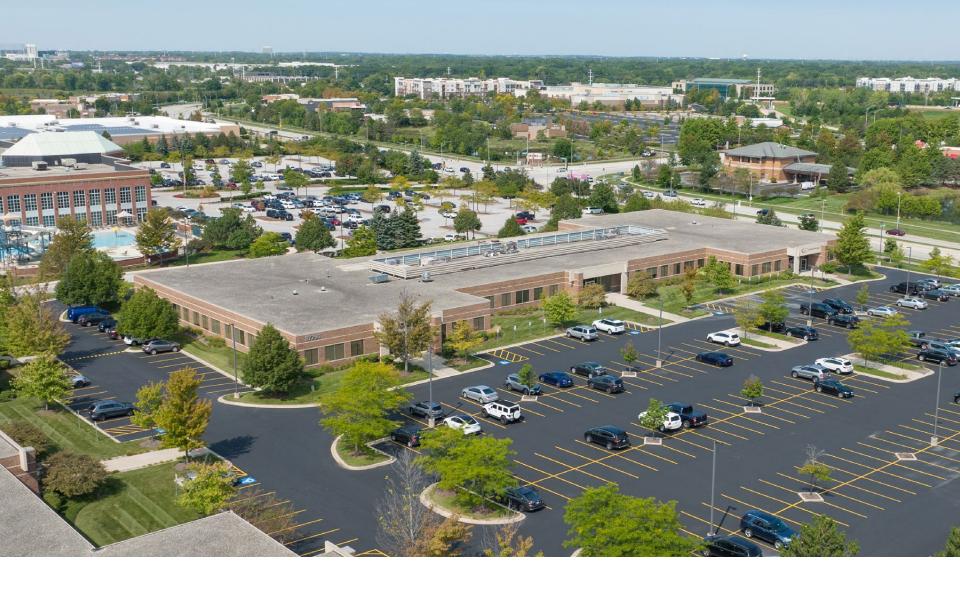

## DIEH LA

27755 & 27775 DIEHL ROAD









## CONCEPTUAL SUITE 300 15,906 RSF

Available June 2025

- End cap unit provides abundant natural light
- One drive-in door
- Flexible layout options
- Full HVAC control for 24-hour operations
- 4.5/1000 parking















WELL-CAPITALIZED

AND RELIABLE

## OWNERSHIP

BA BRADFORD

As local owners, Bradford Allen believes in the importance of continuously investing in our properties to ensure tenants are given the necessary resources to succeed.

Our hands-on approach promises close collaboration and a truly best-in-class leasing experience, featuring free space planning services, a transparent deal process, building-assisted construction process with fast, reasonable negotiations.



Properties owned and managed by Bradford Allen:



















NORM MURDOCH
630 239 4082
nm