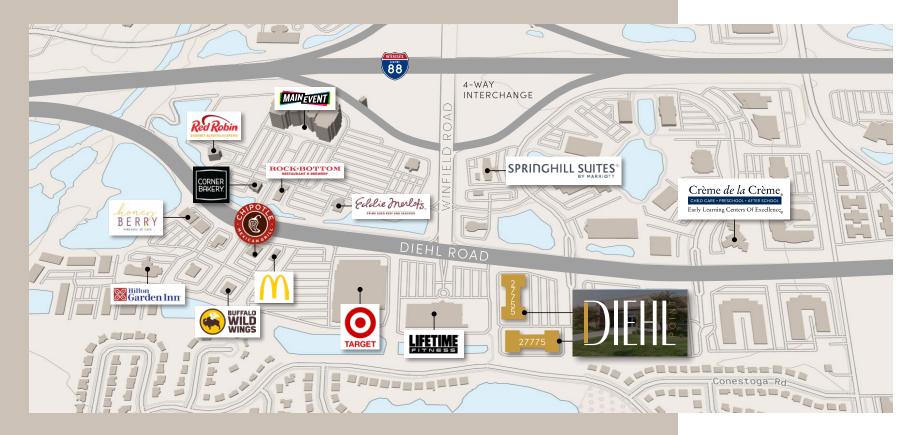

## DIEH LA

27755 & 27775 DIEHL ROAD









## CONCEPTUAL SUITE 300 15,906 RSF

Available June 2025

- End cap unit provides abundant natural light
- One drive-in door
- Flexible layout options
- Full HVAC control for 24-hour operations
- 4.5/1000 parking















WELL-CAPITALIZED

AND RELIABLE

## OWNERSHIP

BA BRADFORD

As local owners, Bradford Allen believes in the importance of continuously investing in our properties to ensure tenants are given the necessary resources to succeed.

Our hands-on approach promises close collaboration and a truly best-in-class leasing experience, featuring free space planning services, a transparent deal process, building-assisted construction process with fast, reasonable negotiations.



Properties owned and managed by Bradford Allen:



















NORM MURDOCH
630 239 4082
nmurdoch@bradfordallen.com

leased, owned + managed by



bradfordallen.com

© 2024 Bradford Allen, All rights reserved

The information contained herein has been obtained from sources deemed to be reliable; however, it has n