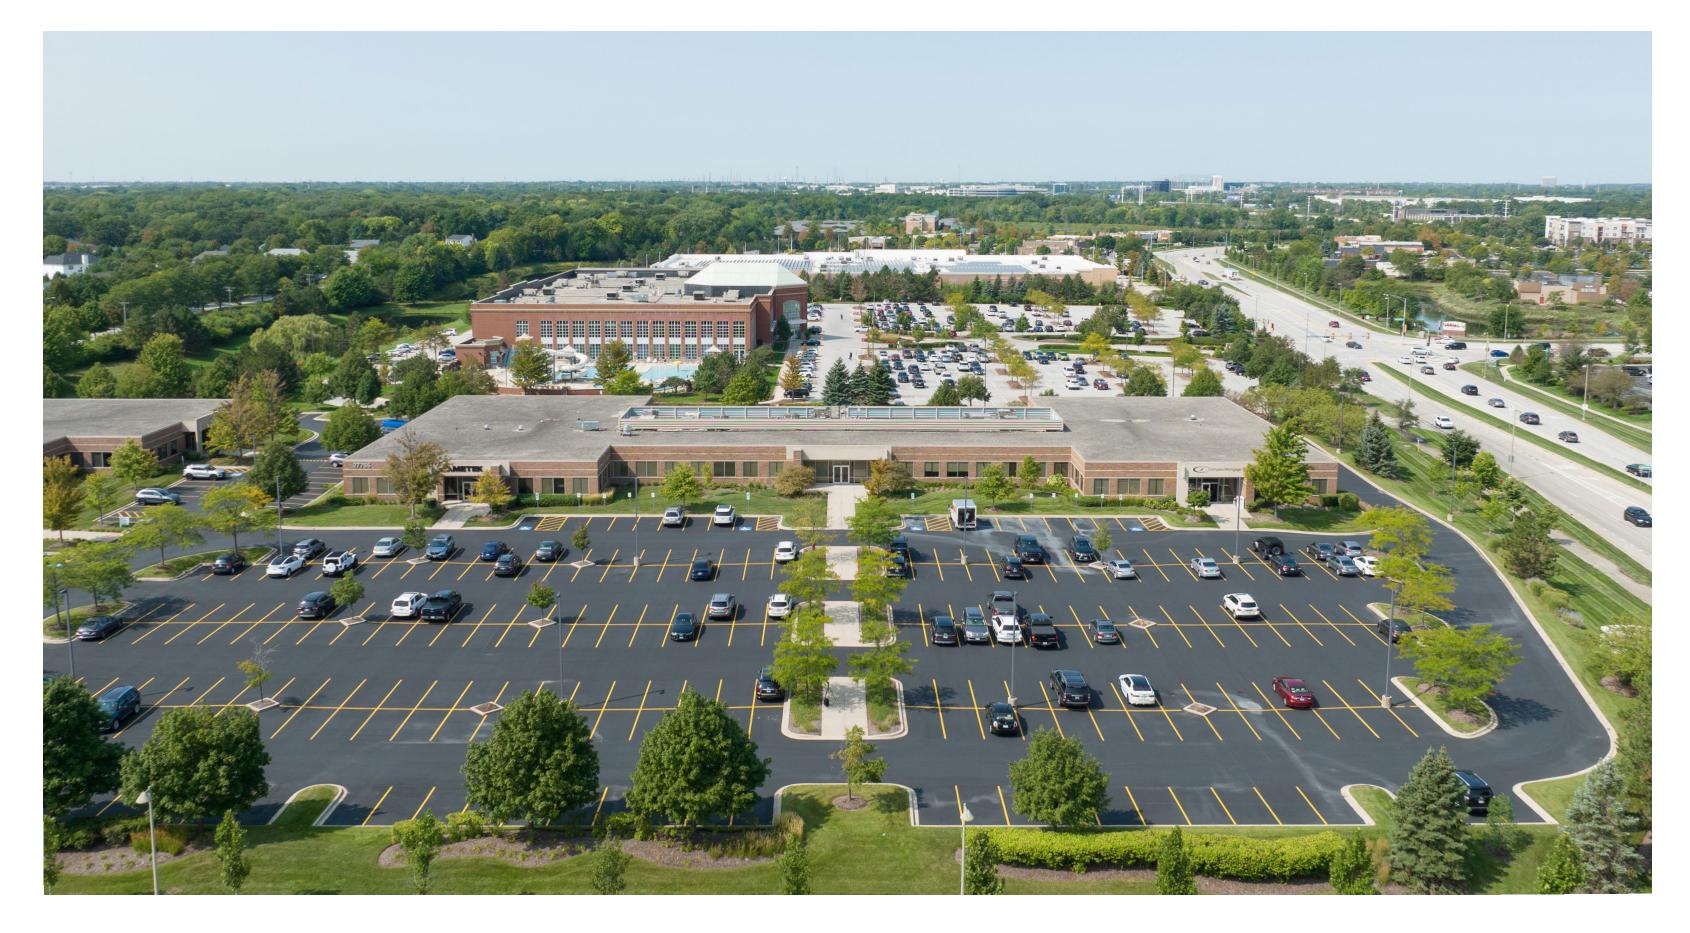

## CONCEPTUAL SUITE 300 15,906 RSF

Available June 2025

- End cap unit provides abundant natural light
- One drive-in door
- Flexible layout options
- Full HVAC control for 24-hour operations
- 4.5/1000 parking