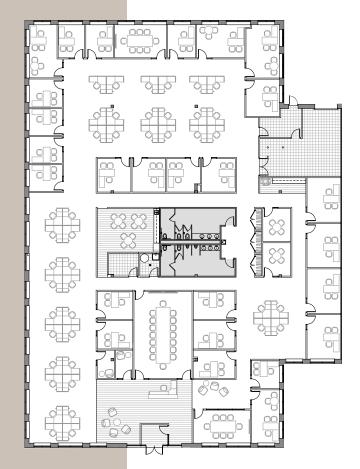

## CONCEPTUAL SUITE 300 15,906 RSF

Available June 2025

- End cap unit provides abundant natural light
- One drive-in door
- Flexible layout options
- Full HVAC control for 24-hour operations
- 4.5/1000 parking