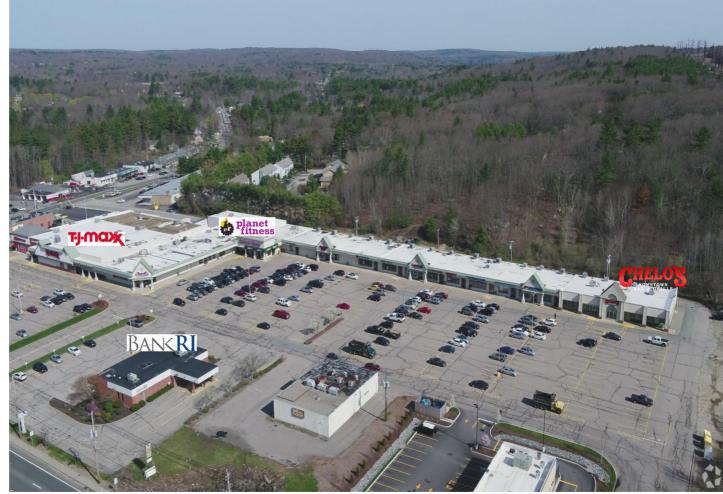

### **Tenant Directory**

| Terraint Directory |                                        |                     |
|--------------------|----------------------------------------|---------------------|
| 1                  | CVS                                    | 13,100 sf           |
| 2                  | TJ Maxx                                | 26,475 sf           |
| 3                  | Rumford Pet Center                     | 5,719 sf            |
| 4                  | 2 <sup>ND</sup> Wind Health & Wellness | 4,500 sf            |
| 5                  | Planet Fitness                         | 16,700 sf           |
| 6                  | Subway                                 | 1,000 sf            |
| 7                  | Hollywood Nails                        | 2,200 sf            |
| 8                  | Mattress Firm                          | 2,000 -<br>6,000 sf |
| 9                  | Lease Pending                          | 2,400 sf            |
| 10                 | Mastery Martial Arts                   | 2,244 sf            |
| 11                 | Card\$mart                             | 2,000 sf            |
| 12                 | Such A Bagel                           | 2,000 sf            |
| 13                 | Super Cuts                             | 2,000 sf            |
| 14                 | Affordable Dentures                    | 2,400 sf            |
| <mark>15</mark>    | Island Fin Poke                        | 1,670 sf            |
| 16                 | AAA                                    | 3,340 sf            |
| 17                 | Chelo's                                | 7,340 sf            |
| 18                 | Bank RI                                | 3,500 sf            |

3,500 sf

19 McDonald's

ATM

20 Bank of America