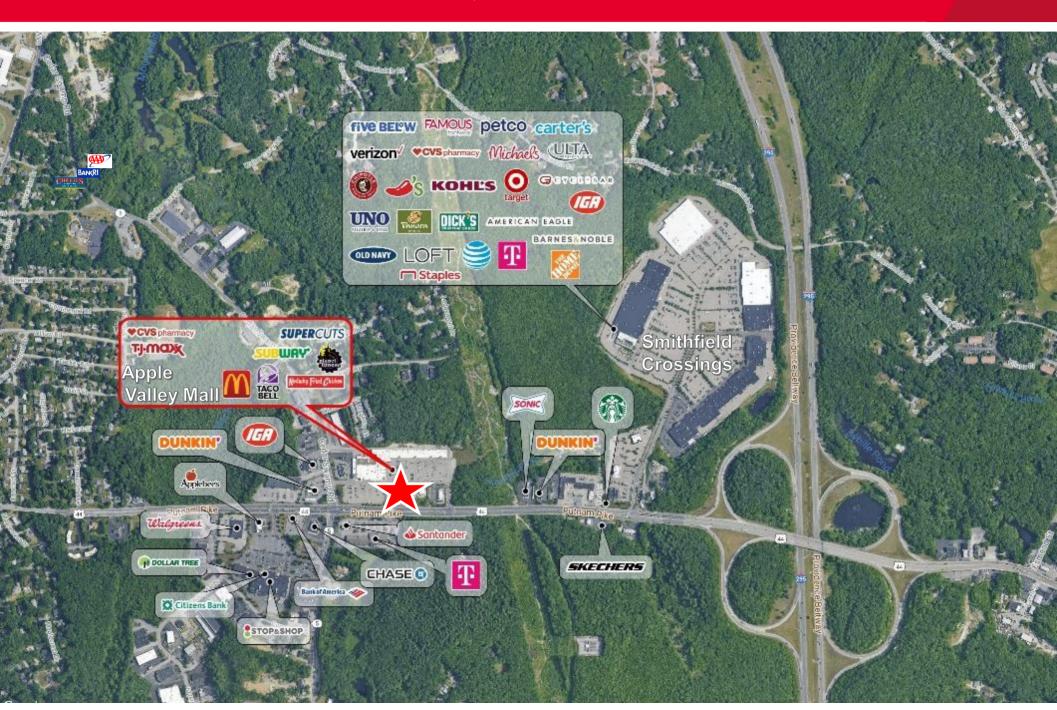

# FOR LEASE CUSHMAN & HAYES & SHERRY Apple Valley Mall – Putnam Pike

Smithfield, RI 02828

+/-1,670 SF In-line Retail Up to +-11 Acre Pad Available Asking Rent: \$21.00/SF, NNN

#### **Property Features**

- · Excellent access and visibility
- · PM side of Route 44
- · Full access to Route 44
- · Very strong traffic
- Apple Valley Pad
- 50+ parking spaces
- · Basement storage

INLINE RETAIL SPACE AVAILABLE IMMEDIATELY