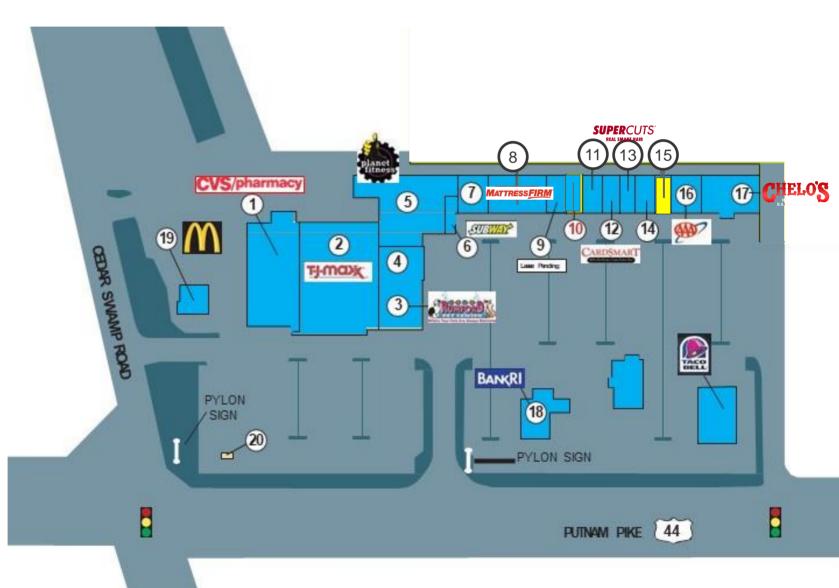

### **Tenant Directory**

| Terraint Directory |                                        |                     |
|--------------------|----------------------------------------|---------------------|
| 1                  | CVS                                    | 13,100 sf           |
| 2                  | TJ Maxx                                | 26,475 sf           |
| 3                  | Rumford Pet Center                     | 5,719 sf            |
| 4                  | 2 <sup>ND</sup> Wind Health & Wellness | 4,500 sf            |
| 5                  | Planet Fitness                         | 16,700 sf           |
| 6                  | Subway                                 | 1,000 sf            |
| 7                  | Hollywood Nails                        | 2,200 sf            |
| 8                  | Mattress Firm                          | 2,000 -<br>6,000 sf |
| 9                  | Lease Pending                          | 2,400 sf            |
| 10                 | Mastery Martial Arts                   | 2,244 sf            |
| 11                 | Card\$mart                             | 2,000 sf            |
| 12                 | Such A Bagel                           | 2,000 sf            |
| 13                 | Super Cuts                             | 2,000 sf            |
| 14                 | Affordable Dentures                    | 2,400 sf            |
| <mark>15</mark>    | Island Fin Poke                        | 1,670 sf            |
| 16                 | AAA                                    | 3,340 sf            |
| 17                 | Chelo's                                | 7,340 sf            |
| 18                 | Bank RI                                | 3,500 sf            |

3,500 sf

19 McDonald's

ATM

20 Bank of America