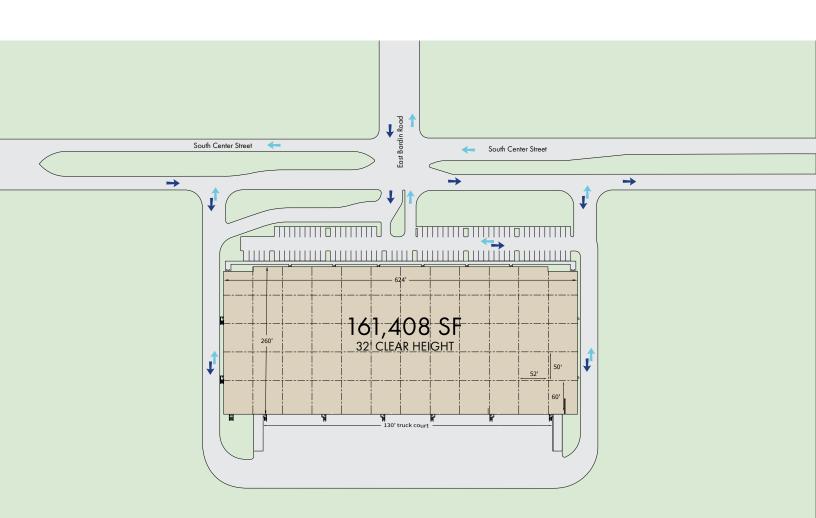

| Building SF                | 161,408 SF  |
|----------------------------|-------------|
| Dock doors                 | 34          |
| Building dimensions        | 260' x 624' |
| Drive-in doors             | 2           |
| Truck court depth          | 130′        |
| Building clear height      | 32′         |
| Truck court can be secured |             |
| Parking space              | 105         |
| Bay spacing                | 52′ x 50′   |
| Speed bay                  | 60'         |
| Sprinkler                  | ESFR        |
|                            |             |