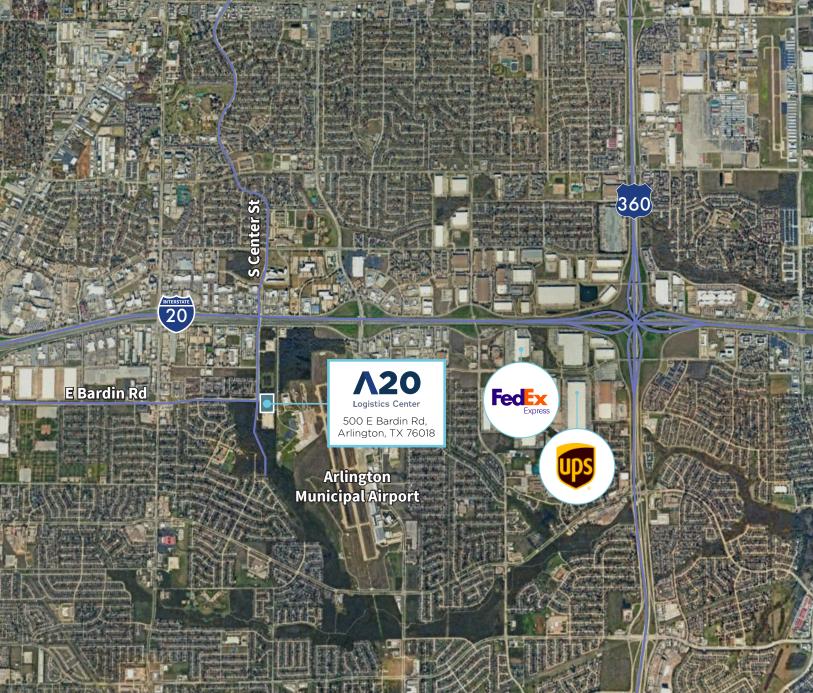

### PROPERTY OVERVIEW

Up to 161,408 SF

available (divisible)

Quick access to i-20

Triple freeport tax exemption

Robust amenities and close proximity to blue collar labor

20 1.53 Stephens Rd Logistics Center 500 E Bardin Rd, Arlington, TX 76018 E Bardin Rd S Center St **Arlington Municipal Airport** 

#### Drive time

| Fort Worth:                | 23 Mins / 17 miles |
|----------------------------|--------------------|
| Dallas:                    | 28 mins / 25 miles |
| DFW International Airport: | 23 mins / 19 miles |