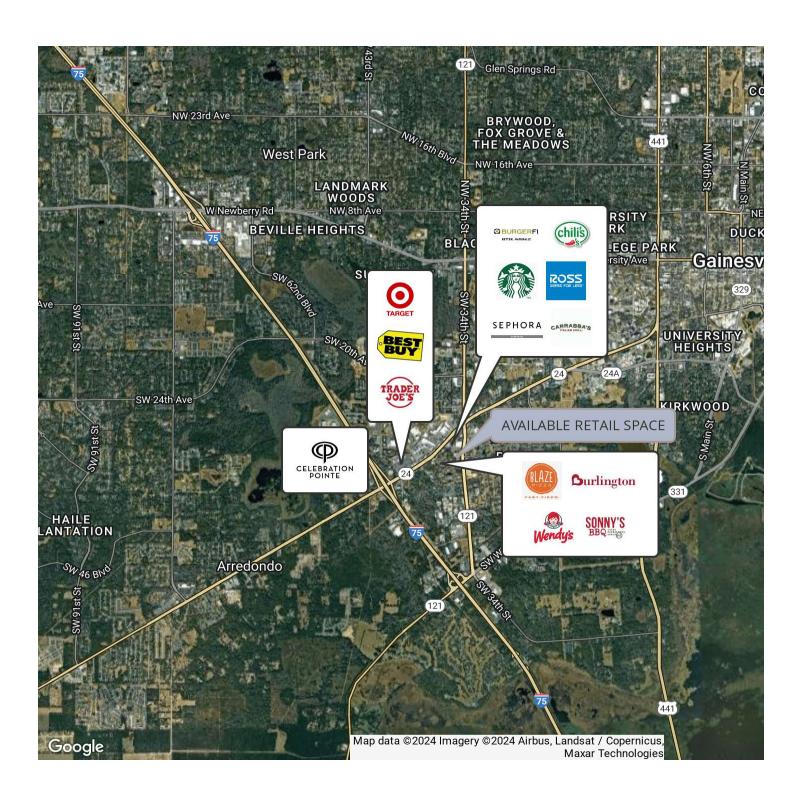

## PROPERTY DESCRIPTION

776 SF of retail space is situated on a main artery in Gainesville. Located across from Butler Plaza, one of the largest retail centers in North Central Florida, featuring over 150 stores and restaurants.

Easy access from Archer Road and proximity to Interstate 75 and SW 34th Street. The property is part of Century Shoppes Plaza, sharing space with popular tenants like Five Guys Burgers, Wild West Smoke Shop, Red Kitchen, and The Joint Chiropractic.