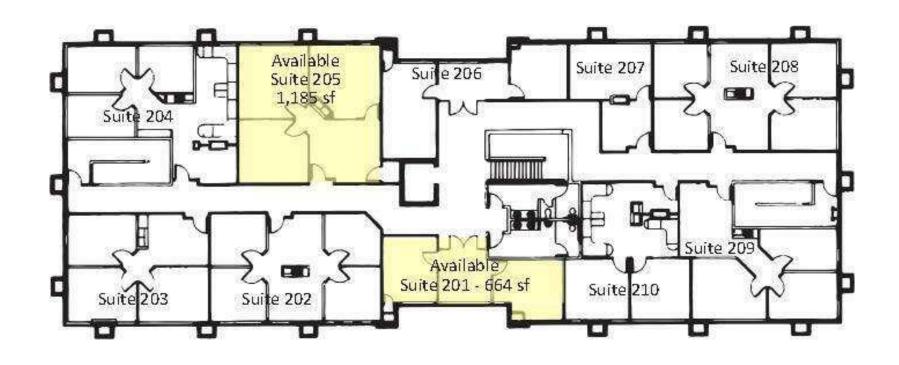

#### **Available Spaces**

| SUITE     | SIZE (SF)        | LEASE TYPE        | LEASE RATE    |
|-----------|------------------|-------------------|---------------|
| 101 / 103 | 2,000 - 4,530 SF | MG - net elec/jan | \$32.00 SF/yr |
| 201       | 664 SF           | MG - net elec/jan | \$30.00 SF/yr |
| 205       | 1,185 SF         | MG - net elec/jan | \$30.00 SF/yr |

18185 N. 83RD AVENUE, GLENDALE, AZ 85308

Floor Plate

18185 N. 83RD AVENUE, GLENDALE, AZ 85308

Site Plan

18185 N. 83RD AVENUE, GLENDALE, AZ 85308