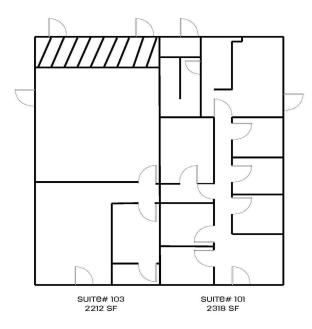

#### **Available Spaces**

| SUITE     | SIZE (SF)        | LEASE TYPE        | LEASE RATE    |
|-----------|------------------|-------------------|---------------|
| 101 / 103 | 2,000 - 4,530 SF | MG - net elec/jan | \$32.00 SF/yr |
| 201       | 664 SF           | MG - net elec/jan | \$30.00 SF/yr |
| 205       | 1,185 SF         | MG - net elec/jan | \$30.00 SF/yr |

18185 N. 83RD AVENUE, GLENDALE, AZ 85308

Floor Plate

18185 N. 83RD AVENUE, GLENDALE, AZ 85308

Site Plan

18185 N. 83RD AVENUE, GLENDALE, AZ 85308