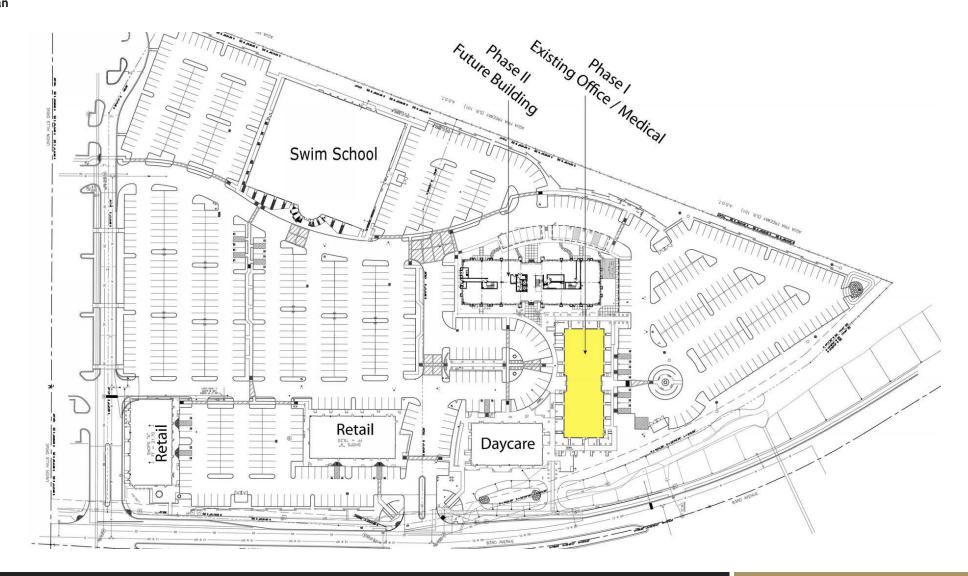

18185 N. 83RD AVENUE, GLENDALE, AZ 85308

Floor Plate

18185 N. 83RD AVENUE, GLENDALE, AZ 85308

Site Plan

18185 N. 83RD AVENUE, GLENDALE, AZ 85308