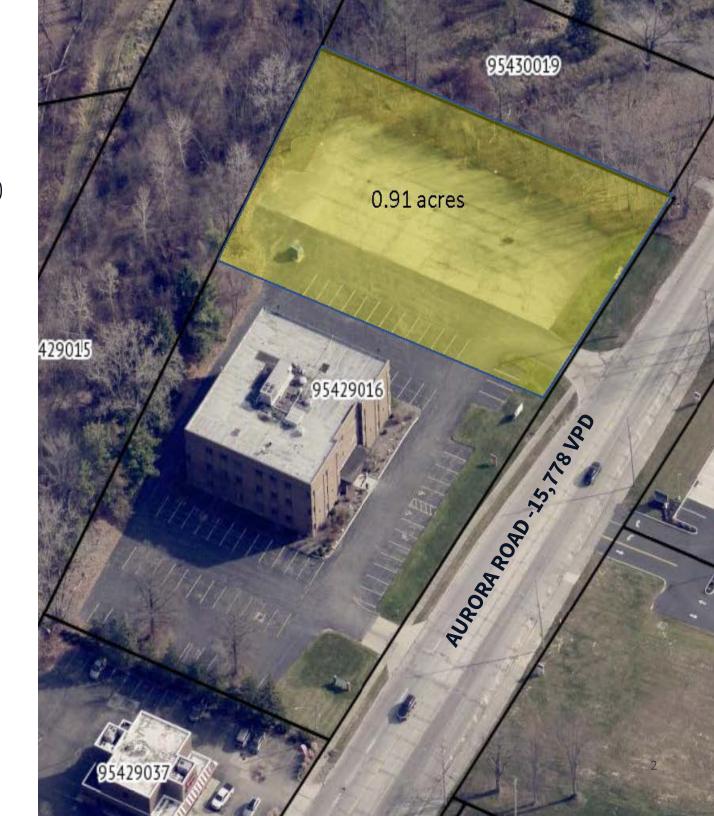

# For sale

0.91 Acres of Land Aurora Road, Solon Asking Price - \$700,000 Zoned C-3 Commercial

**JLL** SEE A BRIGHTER WAY

### **Property Overview**

- 0.91 Acres of land
- Parcel #: 954-29-056
- Zoned C-3 Commercial
- Curb cut on parcel in-place
- 1,200 60,000 Potential Building Size, Max 35 feet
- Permitted uses: retail store, daycare, food services, medical, office and more

### 34501 Aurora Road Land / Solon