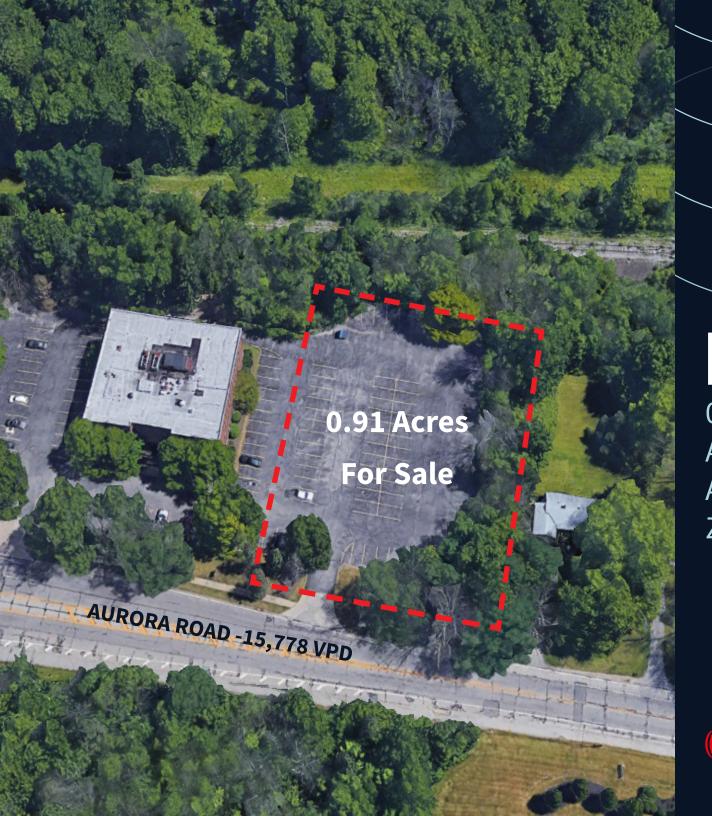

# For sale

0.91 Acres of Land Aurora Road, Solon Asking Price - \$700,000 Zoned C-3 Commercial

**JLL** SEE A BRIGHTER WAY

### **Property Overview**

- 0.91 Acres of land
- Parcel #: 954-29-056
- Zoned C-3 Commercial
- Curb cut on parcel in-place
- 1,200 60,000 Potential Building Size, Max 35 feet
- Permitted uses: retail store, daycare, food services, medical, office and more

### 34501 Aurora Road Land / Solon