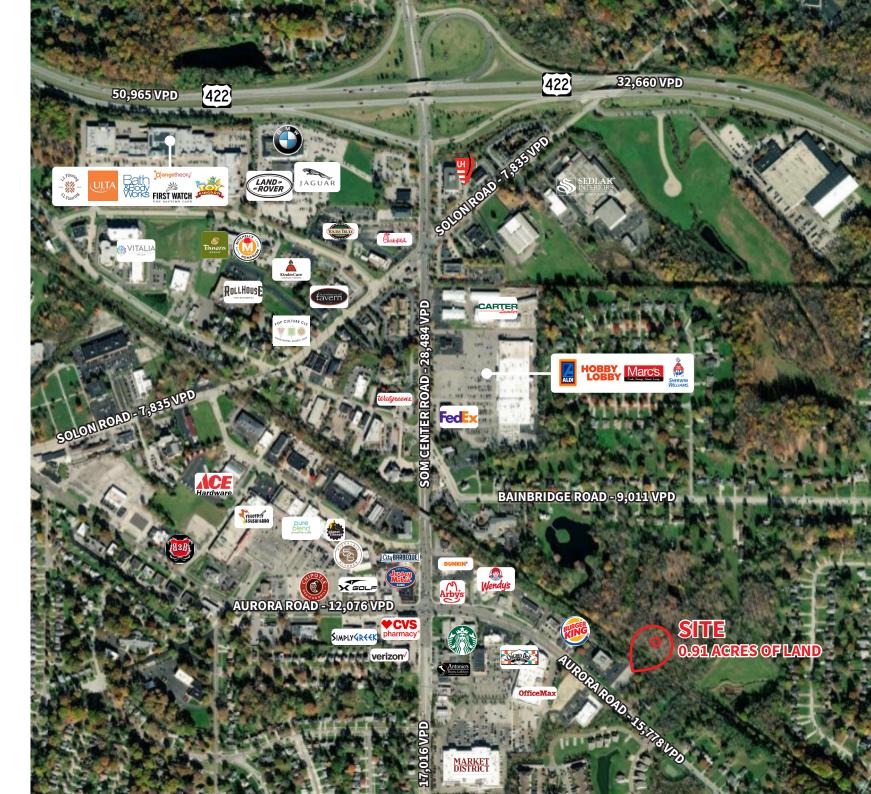

### **Over 500**

Solon is home to more than 500 industrial, commercial, retail and professional businesses.

### 23 Miles

Cleveland Hopkins International Airport is located east of Solon via I-480.

### 360 Acres

Cleveland Metroparks (the South Chagrin Reservation) and three golf courses within the border.

Sources: www.solonohio.org; wikipedia/solon; Google