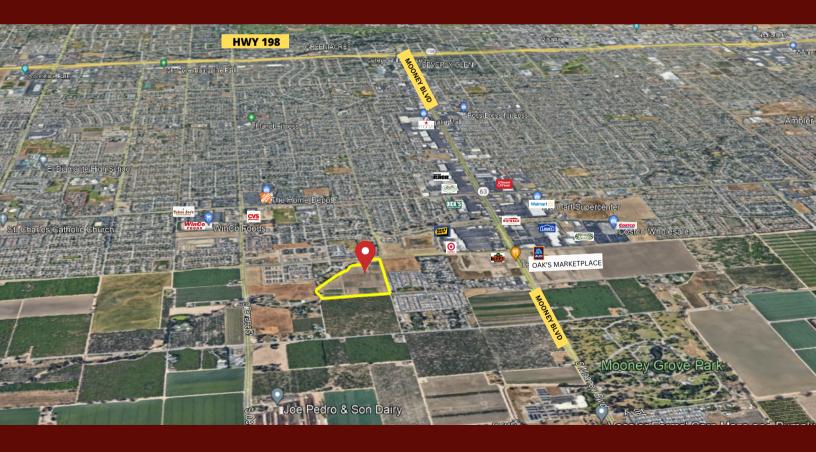

## INVESTMENT/DEVELOPMENT OPPORTUNITY

29.79 Acres of Vacant Land

**Visalia Parkway & County Center Drive** Visalia, Tulare County, California

- Nearby: Target, Best Buy, Costco, Texas Roadhouse, Lowe's, Sportsmans Warehouse, Smart N Final, Walmart Supercenter, Dick's Sporting Goods, CottonCreek Elementary School
- Newly Developed: Aldi's, Sprouts, Barnes & Noble, Nordstrom Rack, Cane's, Dave's Hot Chicken
- **Under Development: Oak's Marketplace**