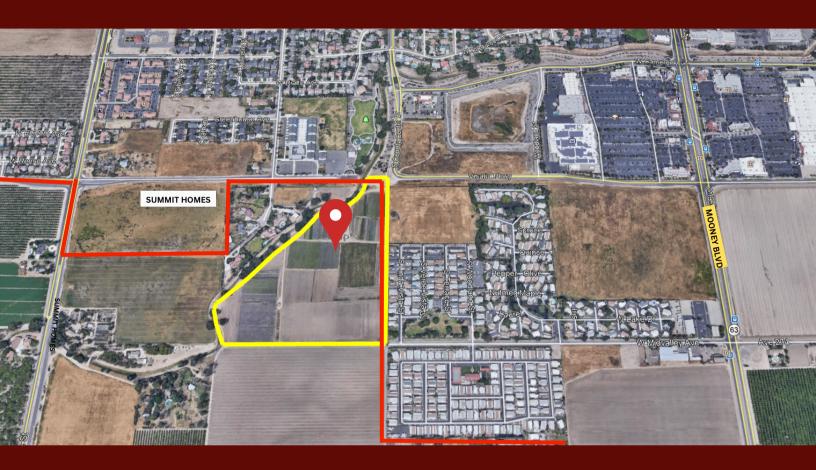

## **INVESTMENT/DEVELOPMENT OPPORTUNITY**

29.79 Acres of Vacant Land

Visalia Parkway & County Center Drive Visalia, Tulare County, California

- APN# 121-610-001
- Tulare County (Contiguous to City Boundary)
- Suitable For: Single or Multi-Family Development
- Adjacent to 15-Acre Summit Homes Subdivision
- On Major East/West Arterial (Visalia Parkway)