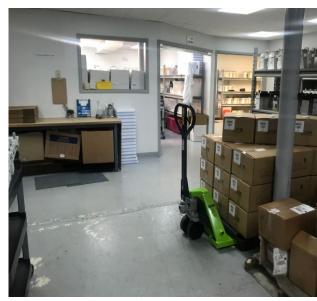

## PROPERTY FEATURES:

- 8,415 SF Office/Flex Building for Sale or Lease
- Includes two separate onsite 1,000 SF storage buildings with drive-in doors
- Main floor is meticulous office space with a new kitchenette, conference room, multiple office and lab areas
- Lower level is currently built out as lab space that includes a drive-in door, multiple lab rooms and storage areas
- Several capital improvements include new roof, paved parking lot, painted building exterior, HVAC units and flooring
- Located in suburban setting, with ample onsite parking
- Sale Price \$989,000, Lease Rate \$20.50/SF Modified Gross
- Available for occupancy early 2023
- Zoned Business Park