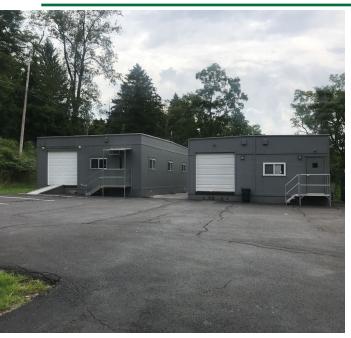

## PROPERTY FEATURES:

- 8,415 SF Office/Flex Building for Sale or Lease
- Includes two separate onsite 1,000 SF storage buildings with drive-in doors
- Main floor is meticulous office space with a new kitchenette, conference room, multiple office and lab areas
- Lower level is currently built out as lab space that includes a drive-in door, multiple lab rooms and storage areas
- Several capital improvements include new roof, paved parking lot, painted building exterior, HVAC units and flooring
- Located in suburban setting, with ample onsite parking
- Sale Price \$989,000, Lease Rate \$20.50/SF Modified Gross
- Available for occupancy early 2023
- Zoned Business Park