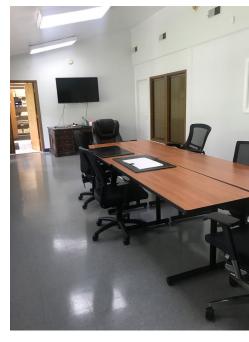

## PROPERTY FEATURES:

- 8,415 SF Office/Flex Building for Sale or Lease
- Includes two separate onsite 1,000 SF storage buildings with drive-in doors
- Main floor is meticulous office space with a new kitchenette, conference room, multiple office and lab areas
- Lower level is currently built out as lab space that includes a drive-in door, multiple lab rooms and storage areas
- Several capital improvements include new roof, paved parking lot, painted building exterior, HVAC units and flooring
- Located in suburban setting, with ample onsite parking
- Sale Price \$989,000, Lease Rate \$20.50/SF Modified Gross
- Available for occupancy early 2023
- Zoned Business Park