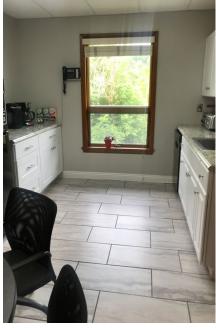

## PROPERTY FEATURES:

- 8,415 SF Office/Flex Building for Sale or Lease
- Includes two separate onsite 1,000 SF storage buildings with drive-in doors
- Main floor is meticulous office space with a new kitchenette, conference room, multiple office and lab areas
- Lower level is currently built out as lab space that includes a drive-in door, multiple lab rooms and storage areas
- Several capital improvements include new roof, paved parking lot, painted building exterior, HVAC units and flooring
- Located in suburban setting, with ample onsite parking
- Sale Price \$989,000, Lease Rate \$20.50/SF Modified Gross
- Available for occupancy early 2023
- Zoned Business Park