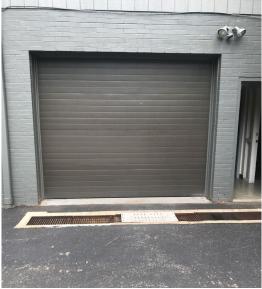

## PROPERTY FEATURES:

- 8,415 SF Office/Flex Building for Sale or Lease
- Includes two separate onsite 1,000 SF storage buildings with drive-in doors
- Main floor is meticulous office space with a new kitchenette, conference room, multiple office and lab areas
- Lower level is currently built out as lab space that includes a drive-in door, multiple lab rooms and storage areas
- Several capital improvements include new roof, paved parking lot, painted building exterior, HVAC units and flooring
- Located in suburban setting, with ample onsite parking
- Sale Price \$989,000, Lease Rate \$20.50/SF Modified Gross
- Available for occupancy early 2023
- Zoned Business Park