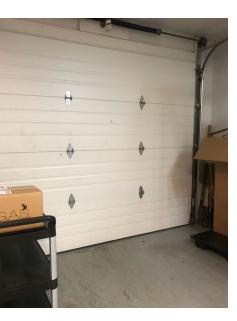

## PROPERTY FEATURES:

- 8,415 SF Office/Flex Building for Sale or Lease
- Includes two separate onsite 1,000 SF storage buildings with drive-in doors
- Main floor is meticulous office space with a new kitchenette, conference room, multiple office and lab areas
- Lower level is currently built out as lab space that includes a drive-in door, multiple lab rooms and storage areas
- Several capital improvements include new roof, paved parking lot, painted building exterior, HVAC units and flooring
- Located in suburban setting, with ample onsite parking
- Sale Price \$989,000, Lease Rate \$20.50/SF Modified Gross
- Available for occupancy early 2023
- Zoned Business Park