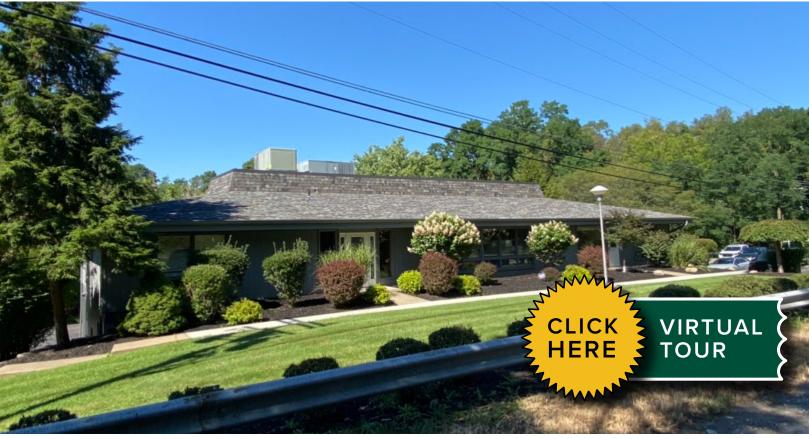

## OFFICE / FLEX SPACE AVAILABLE FOR SALE OR LEASE

1900 SLEEPY HOLLOW, SOUTH PARK, PA 15129

## PROPERTY FEATURES:

- 8,415 SF Office/Flex Building for Sale or Lease
- Includes two separate onsite 1,000 SF storage buildings with drive-in doors
- Main floor is meticulous office space with a new kitchenette, conference room, multiple office and lab areas
- Lower level is currently built out as lab space that includes a drive-in door, multiple lab rooms and storage areas
- Several capital improvements include new roof, paved parking lot, painted building exterior, HVAC units and flooring
- Located in suburban setting, with ample onsite parking
- Sale Price \$989,000, Lease Rate \$20.50/SF Modified Gross
- Available for occupancy early 2023
- Zoned Business Park