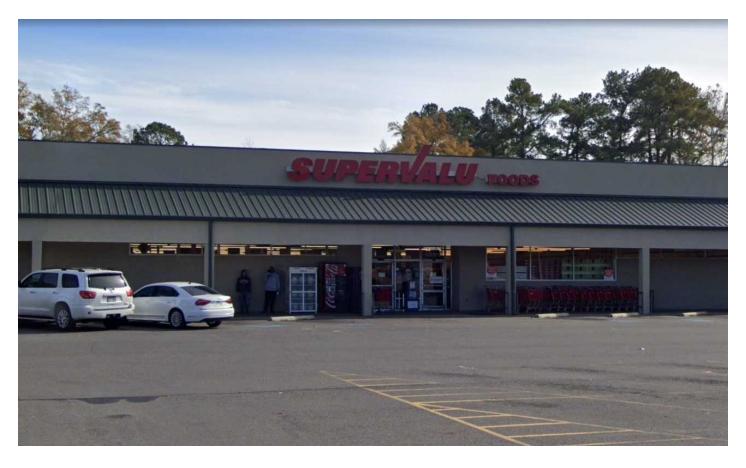

## **Property Overview**

Fantastic opportunity to lease approximately 18,000 square feet of prime retail space in Texarkana, Arkansas, situated within the busy College Hill Shopping Center. Previously occupied by SuperValu, this versatile space comes fully equipped and ready for a new grocer or retail concept. Boasting high visibility, the center is surrounded by a thriving community, with over 1,000 businesses employing over 11,000 residents within a two-mile radius. Join established neighbors such as Unclaimed Furniture, Mission Texarkana Thrift Store, and DaVita, while enjoying the proximity to national retailers and service providers like Family Dollar, Metro by T-Mobile, and Pizza Hut. Don't miss out on this exceptional leasing opportunity in a great location!