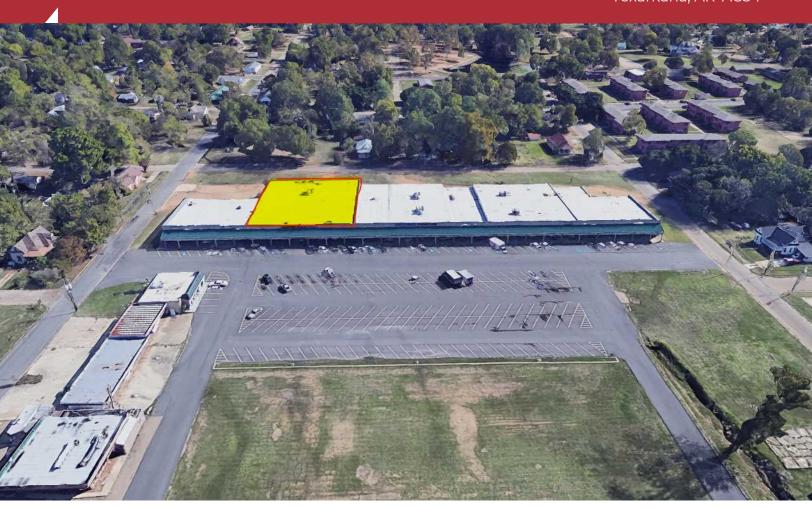

## **Property Overview**

Fantastic opportunity to lease approximately 18,000 square feet of prime retail space in Texarkana, Arkansas, situated within the busy College Hill Shopping Center. Previously occupied by SuperValu, this versatile space comes fully equipped and ready for a new grocer or retail concept. Boasting high visibility, the center is surrounded by a thriving community, with over 1,000 businesses employing over 11,000 residents within a two-mile radius. Join established neighbors such as Unclaimed Furniture, Mission Texarkana Thrift Store, and DaVita, while enjoying the proximity to national retailers and service providers like Family Dollar, Metro by T-Mobile, and Pizza Hut. Don't miss out on this exceptional leasing opportunity in a great location!

## **Location Overview**

Located on East Street (Highway 71) right next to Family Dollar.

Coogle

290

Map data @2024

720 East Street Texarkana, AR 71854

44

| 1 Mile | 3 Miles                                                                                                                 | 5 Miles                                                                                                                                                                        |
|--------|-------------------------------------------------------------------------------------------------------------------------|--------------------------------------------------------------------------------------------------------------------------------------------------------------------------------|
| 3,133  | 13,328                                                                                                                  | 29,525                                                                                                                                                                         |
| 2,715  | 14,356                                                                                                                  | 30,424                                                                                                                                                                         |
| 5,848  | 27,684                                                                                                                  | 59,949                                                                                                                                                                         |
|        |                                                                                                                         | = 1.49                                                                                                                                                                         |
| 1 Mile | 3 Miles                                                                                                                 | 5 Miles                                                                                                                                                                        |
| 1,274  | 6,374                                                                                                                   | 12,678                                                                                                                                                                         |
| 814    | 3,996                                                                                                                   | 8,219                                                                                                                                                                          |
| 2,431  | 10,836                                                                                                                  | 23,437                                                                                                                                                                         |
| 577    | 2,735                                                                                                                   | 6,571                                                                                                                                                                          |
| 752    | 3,743                                                                                                                   | 9,044                                                                                                                                                                          |
|        |                                                                                                                         |                                                                                                                                                                                |
| 1 Mile | 3 Miles                                                                                                                 | 5 Miles                                                                                                                                                                        |
| 2,558  | 13,202                                                                                                                  | 33,210                                                                                                                                                                         |
| 3,143  | 13,355                                                                                                                  | 23,786                                                                                                                                                                         |
| 1      | 28                                                                                                                      | 82                                                                                                                                                                             |
| N/A    | N/A                                                                                                                     | N/A                                                                                                                                                                            |
| 178    | 1,306                                                                                                                   | 3,366                                                                                                                                                                          |
| 282    | 2,106                                                                                                                   | 5,342                                                                                                                                                                          |
|        | 3,133<br>2,715<br>5,848<br>1 Mile<br>1,274<br>814<br>2,431<br>577<br>752<br>1 Mile<br>2,558<br>3,143<br>1<br>N/A<br>178 | 3,133 13,328 2,715 14,356 5,848 27,684  1 Mile 3 Miles 1,274 6,374 814 3,996 2,431 10,836 577 2,735 752 3,743  1 Mile 3 Miles 2,558 13,202 3,143 13,355 1 28 N/A N/A 178 1,306 |