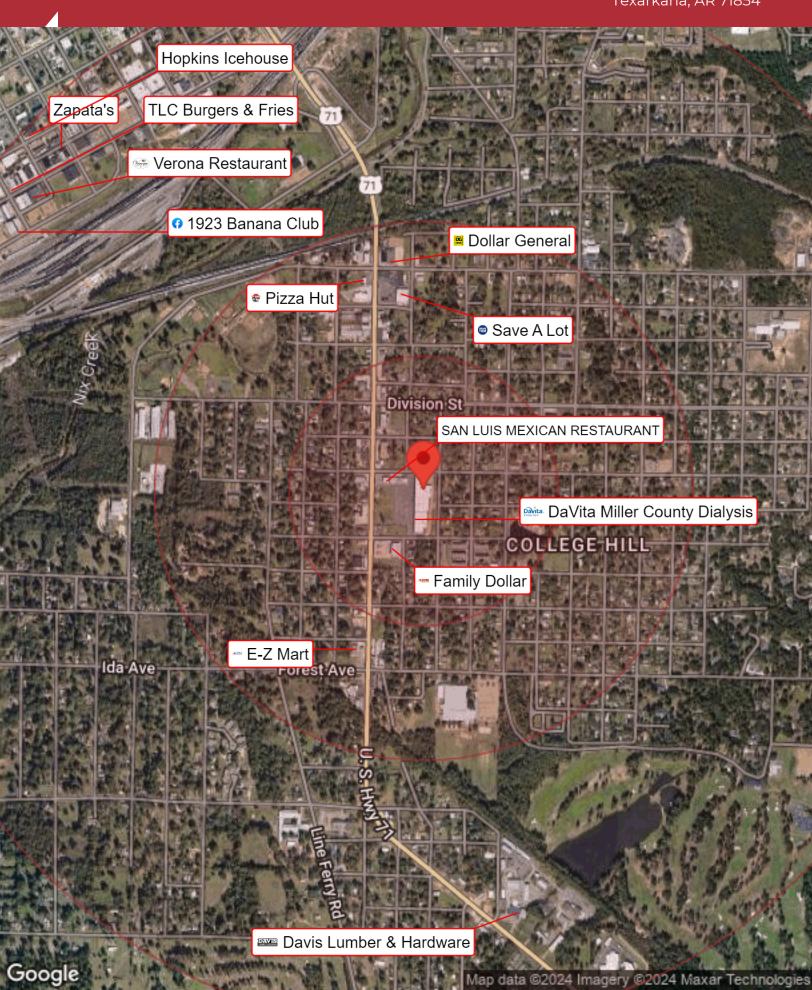

## **Property Overview**

Fantastic opportunity to lease approximately 18,000 square feet of prime retail space in Texarkana, Arkansas, situated within the busy College Hill Shopping Center. Previously occupied by SuperValu, this versatile space comes fully equipped and ready for a new grocer or retail concept. Boasting high visibility, the center is surrounded by a thriving community, with over 1,000 businesses employing over 11,000 residents within a two-mile radius. Join established neighbors such as Unclaimed Furniture, Mission Texarkana Thrift Store, and DaVita, while enjoying the proximity to national retailers and service providers like Family Dollar, Metro by T-Mobile, and Pizza Hut. Don't miss out on this exceptional leasing opportunity in a great location!

## **Location Overview**

Located on East Street (Highway 71) right next to Family Dollar.

Coogle

290

Map data @2024

720 East Street Texarkana, AR 71854

44

| 1 Mile | 3 Miles                                                                                                                 | 5 Miles                                                                                                                                                                        |
|--------|-------------------------------------------------------------------------------------------------------------------------|--------------------------------------------------------------------------------------------------------------------------------------------------------------------------------|
| 3,133  | 13,328                                                                                                                  | 29,525                                                                                                                                                                         |
| 2,715  | 14,356                                                                                                                  | 30,424                                                                                                                                                                         |
| 5,848  | 27,684                                                                                                                  | 59,949                                                                                                                                                                         |
|        |                                                                                                                         | = 1.49                                                                                                                                                                         |
| 1 Mile | 3 Miles                                                                                                                 | 5 Miles                                                                                                                                                                        |
| 1,274  | 6,374                                                                                                                   | 12,678                                                                                                                                                                         |
| 814    | 3,996                                                                                                                   | 8,219                                                                                                                                                                          |
| 2,431  | 10,836                                                                                                                  | 23,437                                                                                                                                                                         |
| 577    | 2,735                                                                                                                   | 6,571                                                                                                                                                                          |
| 752    | 3,743                                                                                                                   | 9,044                                                                                                                                                                          |
|        |                                                                                                                         |                                                                                                                                                                                |
| 1 Mile | 3 Miles                                                                                                                 | 5 Miles                                                                                                                                                                        |
| 2,558  | 13,202                                                                                                                  | 33,210                                                                                                                                                                         |
| 3,143  | 13,355                                                                                                                  | 23,786                                                                                                                                                                         |
| 1      | 28                                                                                                                      | 82                                                                                                                                                                             |
| N/A    | N/A                                                                                                                     | N/A                                                                                                                                                                            |
| 178    | 1,306                                                                                                                   | 3,366                                                                                                                                                                          |
| 282    | 2,106                                                                                                                   | 5,342                                                                                                                                                                          |
|        | 3,133<br>2,715<br>5,848<br>1 Mile<br>1,274<br>814<br>2,431<br>577<br>752<br>1 Mile<br>2,558<br>3,143<br>1<br>N/A<br>178 | 3,133 13,328 2,715 14,356 5,848 27,684  1 Mile 3 Miles 1,274 6,374 814 3,996 2,431 10,836 577 2,735 752 3,743  1 Mile 3 Miles 2,558 13,202 3,143 13,355 1 28 N/A N/A 178 1,306 |