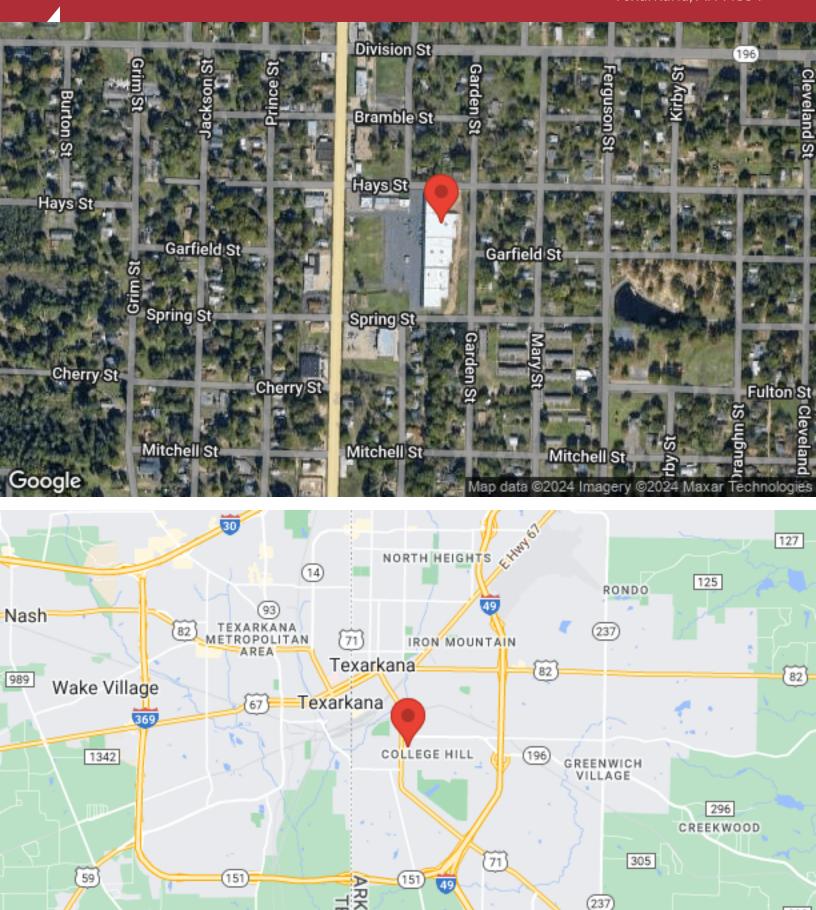

## **Location Overview**

Located on East Street (Highway 71) right next to Family Dollar.

Coogle

290

Map data @2024

720 East Street Texarkana, AR 71854

44

| 1 Mile | 3 Miles                                                                                                                 | 5 Miles                                                                                                                                                                        |
|--------|-------------------------------------------------------------------------------------------------------------------------|--------------------------------------------------------------------------------------------------------------------------------------------------------------------------------|
| 3,133  | 13,328                                                                                                                  | 29,525                                                                                                                                                                         |
| 2,715  | 14,356                                                                                                                  | 30,424                                                                                                                                                                         |
| 5,848  | 27,684                                                                                                                  | 59,949                                                                                                                                                                         |
|        |                                                                                                                         | = 1.49                                                                                                                                                                         |
| 1 Mile | 3 Miles                                                                                                                 | 5 Miles                                                                                                                                                                        |
| 1,274  | 6,374                                                                                                                   | 12,678                                                                                                                                                                         |
| 814    | 3,996                                                                                                                   | 8,219                                                                                                                                                                          |
| 2,431  | 10,836                                                                                                                  | 23,437                                                                                                                                                                         |
| 577    | 2,735                                                                                                                   | 6,571                                                                                                                                                                          |
| 752    | 3,743                                                                                                                   | 9,044                                                                                                                                                                          |
|        |                                                                                                                         |                                                                                                                                                                                |
| 1 Mile | 3 Miles                                                                                                                 | 5 Miles                                                                                                                                                                        |
| 2,558  | 13,202                                                                                                                  | 33,210                                                                                                                                                                         |
| 3,143  | 13,355                                                                                                                  | 23,786                                                                                                                                                                         |
| 1      | 28                                                                                                                      | 82                                                                                                                                                                             |
| N/A    | N/A                                                                                                                     | N/A                                                                                                                                                                            |
| 178    | 1,306                                                                                                                   | 3,366                                                                                                                                                                          |
| 282    | 2,106                                                                                                                   | 5,342                                                                                                                                                                          |
|        | 3,133<br>2,715<br>5,848<br>1 Mile<br>1,274<br>814<br>2,431<br>577<br>752<br>1 Mile<br>2,558<br>3,143<br>1<br>N/A<br>178 | 3,133 13,328 2,715 14,356 5,848 27,684  1 Mile 3 Miles 1,274 6,374 814 3,996 2,431 10,836 577 2,735 752 3,743  1 Mile 3 Miles 2,558 13,202 3,143 13,355 1 28 N/A N/A 178 1,306 |