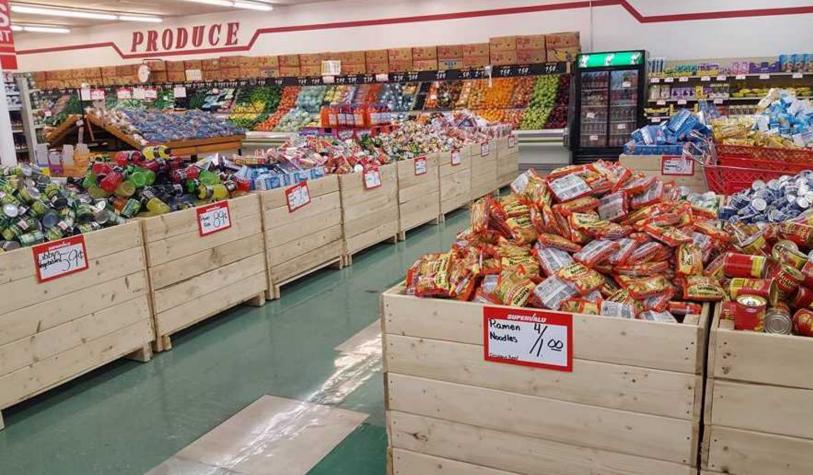

## **Property Overview**

Fantastic opportunity to lease approximately 18,000 square feet of prime retail space in Texarkana, Arkansas, situated within the busy College Hill Shopping Center. Previously occupied by SuperValu, this versatile space comes fully equipped and ready for a new grocer or retail concept. Boasting high visibility, the center is surrounded by a thriving community, with over 1,000 businesses employing over 11,000 residents within a two-mile radius. Join established neighbors such as Unclaimed Furniture, Mission Texarkana Thrift Store, and DaVita, while enjoying the proximity to national retailers and service providers like Family Dollar, Metro by T-Mobile, and Pizza Hut. Don't miss out on this exceptional leasing opportunity in a great location!