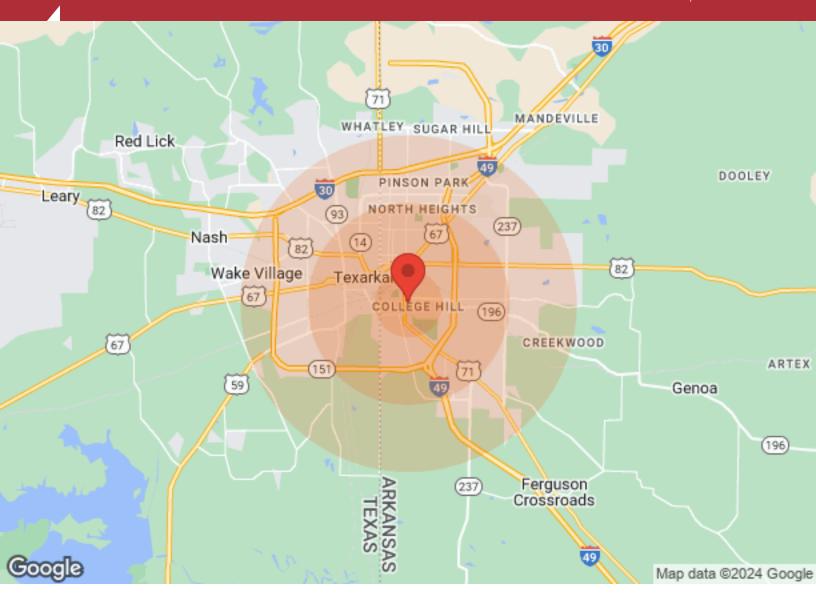

## **Location Overview**

Located on East Street (Highway 71) right next to Family Dollar.

Coogle

290

Map data @2024

720 East Street Texarkana, AR 71854

44

| 1 Mile | 3 Miles                                                                                                                 | 5 Miles                                                                                                                                                                        |
|--------|-------------------------------------------------------------------------------------------------------------------------|--------------------------------------------------------------------------------------------------------------------------------------------------------------------------------|
| 3,133  | 13,328                                                                                                                  | 29,525                                                                                                                                                                         |
| 2,715  | 14,356                                                                                                                  | 30,424                                                                                                                                                                         |
| 5,848  | 27,684                                                                                                                  | 59,949                                                                                                                                                                         |
|        |                                                                                                                         | = 1.49                                                                                                                                                                         |
| 1 Mile | 3 Miles                                                                                                                 | 5 Miles                                                                                                                                                                        |
| 1,274  | 6,374                                                                                                                   | 12,678                                                                                                                                                                         |
| 814    | 3,996                                                                                                                   | 8,219                                                                                                                                                                          |
| 2,431  | 10,836                                                                                                                  | 23,437                                                                                                                                                                         |
| 577    | 2,735                                                                                                                   | 6,571                                                                                                                                                                          |
| 752    | 3,743                                                                                                                   | 9,044                                                                                                                                                                          |
|        |                                                                                                                         |                                                                                                                                                                                |
| 1 Mile | 3 Miles                                                                                                                 | 5 Miles                                                                                                                                                                        |
| 2,558  | 13,202                                                                                                                  | 33,210                                                                                                                                                                         |
| 3,143  | 13,355                                                                                                                  | 23,786                                                                                                                                                                         |
| 1      | 28                                                                                                                      | 82                                                                                                                                                                             |
| N/A    | N/A                                                                                                                     | N/A                                                                                                                                                                            |
| 178    | 1,306                                                                                                                   | 3,366                                                                                                                                                                          |
| 282    | 2,106                                                                                                                   | 5,342                                                                                                                                                                          |
|        | 3,133<br>2,715<br>5,848<br>1 Mile<br>1,274<br>814<br>2,431<br>577<br>752<br>1 Mile<br>2,558<br>3,143<br>1<br>N/A<br>178 | 3,133 13,328 2,715 14,356 5,848 27,684  1 Mile 3 Miles 1,274 6,374 814 3,996 2,431 10,836 577 2,735 752 3,743  1 Mile 3 Miles 2,558 13,202 3,143 13,355 1 28 N/A N/A 178 1,306 |