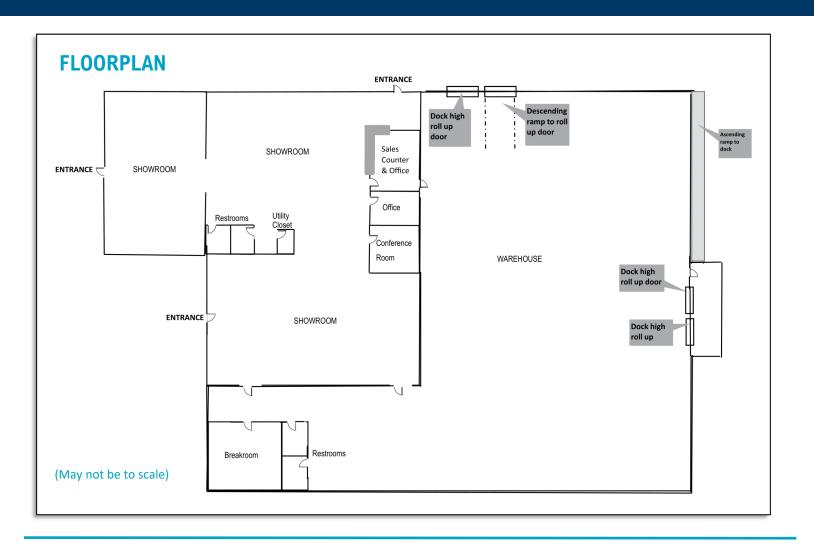

#### **SPACE DETAILS**

Available Space: 20,000 SF +/-

\$22 Gross Rent PSF

 Remaining Term: 29 Months (landlord will do a longer term lease)

- Approximately 40% Showroom—Air Conditioned & 60% Warehouse
- Pylon and Building Signage Available
- Warehouse Clear Height: 17' 6"

Dock High Doors: 3 Bays

Grade Level Door: 1