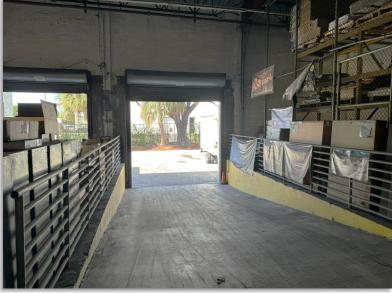

#### **SPACE DETAILS**

Available Space: 20,000 SF +/-

\$22 Gross Rent PSF

 Remaining Term: 29 Months (landlord will do a longer term lease)

- Approximately 40% Showroom—Air Conditioned & 60% Warehouse
- Pylon and Building Signage Available
- Warehouse Clear Height: 17' 6"

Dock High Doors: 3 Bays

Grade Level Door: 1