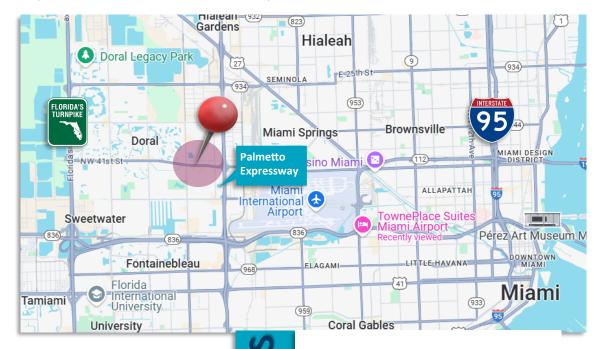

## RETAIL SHOWROOM & WAREHOUSE

Bray Realty Advisors

8369 NW 36th Street, Doral, FL 33166

#### **DESCRIPTION:**

Retail showroom with large warehouse space available for sublease. Located in the fast growing City of Doral, this space is strategically located within a large retail center on busy 36th Street just off of Palmetto Expressway. It is also in close proximity to Miami International Airport and within minutes of the Florida Turniplike. You cannot find a better location!

### RETAIL SHOWROOM & WAREHOUSE

Bray Realty Advisors

8369 NW 36th Street, Doral, FL 33166