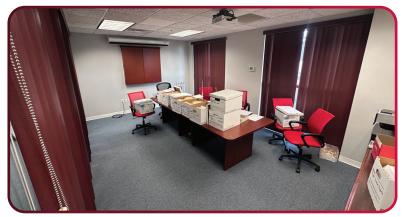

#### 1<sup>st</sup> Floor:

Elevator, Large Sliding Doors, Lots of Open Space, Large Open Area with Six (6) Cubicles, Four (4) Offices, Two (2) Restrooms, Large Conference Room, Supply Closet, Stairwell on Each End of the Building