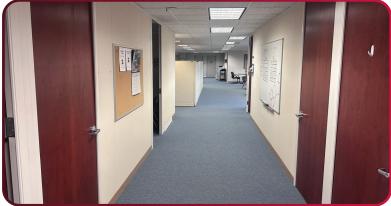

#### 1<sup>st</sup> Floor:

Elevator, Large Sliding Doors, Lots of Open Space, Large Open Area with Six (6) Cubicles, Four (4) Offices, Two (2) Restrooms, Large Conference Room, Supply Closet, Stairwell on Each End of the Building