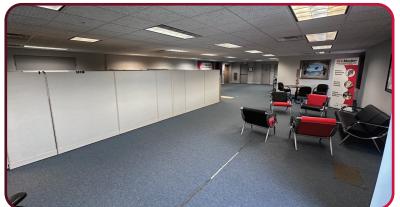

#### 1<sup>st</sup> Floor:

Elevator, Large Sliding Doors, Lots of Open Space, Large Open Area with Six (6) Cubicles, Four (4) Offices, Two (2) Restrooms, Large Conference Room, Supply Closet, Stairwell on Each End of the Building

#### 2<sup>nd</sup> Floor:

Large Open Area with Three (3) Cubicles, Two (2) Additional Restrooms, Six (6) Offices, Server Room with Brand New A/C, Break Room with Kitchen

Please Contact:

Principal

**Brock Rasmussen** 