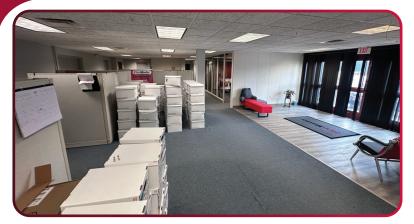

# This Space is a Combination of Showroom, Store, Office, and Storage

AVAILABLE: 8,700 SF

LEASE RATE: \$18.00 / SF Gross

#### 1<sup>st</sup> Floor:

Elevator, Large Sliding Doors, Lots of Open Space, Large Open Area with Six (6) Cubicles, Four (4) Offices, Two (2) Restrooms, Large Conference Room, Supply Closet, Stairwell on Each End of the Building