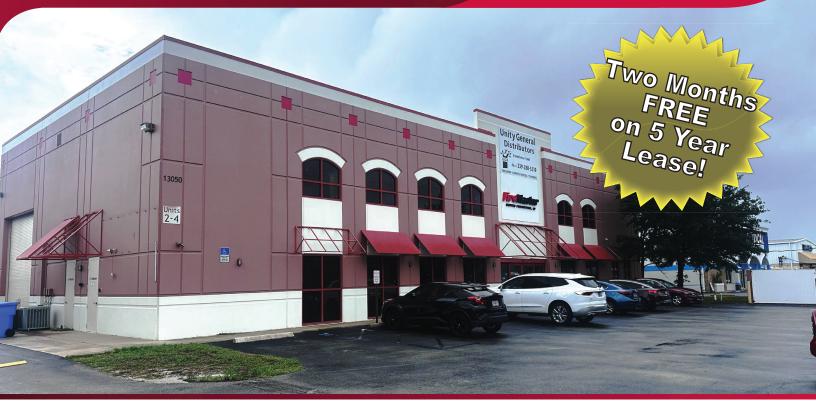

## FOR LEASE 8,700 SF SHOWROOM / OFFICE FLEX SPACE

13050 METRO PARKWAY, UNIT 1, FORT MYERS, FL 33966

# This Space is a Combination of Showroom, Store, Office, and Storage

AVAILABLE: 8,700 SF

LEASE RATE: \$18.00 / SF Gross