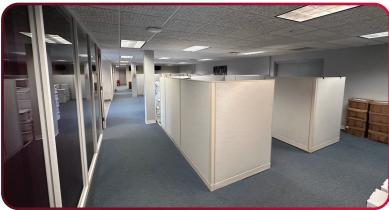

#### 1<sup>st</sup> Floor:

Elevator, Large Sliding Doors, Lots of Open Space, Large Open Area with Six (6) Cubicles, Four (4) Offices, Two (2) Restrooms, Large Conference Room, Supply Closet, Stairwell on Each End of the Building