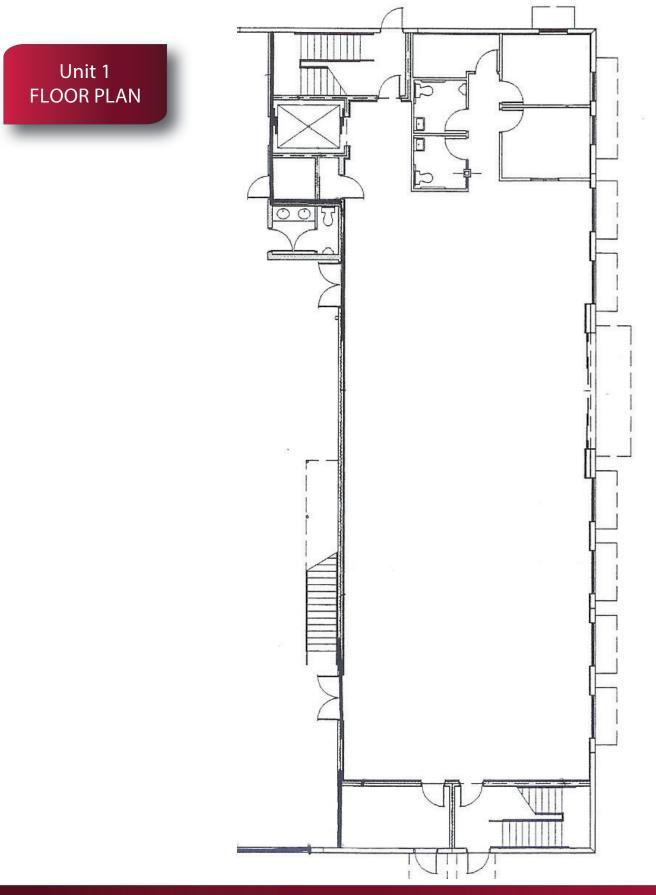

#### 1<sup>st</sup> Floor:

Elevator, Large Sliding Doors, Lots of Open Space, Large Open Area with Six (6) Cubicles, Four (4) Offices, Two (2) Restrooms, Large Conference Room, Supply Closet, Stairwell on Each End of the Building

#### 2<sup>nd</sup> Floor:

Large Open Area with Three (3) Cubicles, Two (2) Additional Restrooms, Six (6) Offices, Server Room with Brand New A/C, Break Room with Kitchen

Please Contact:

Principal

**Brock Rasmussen** 