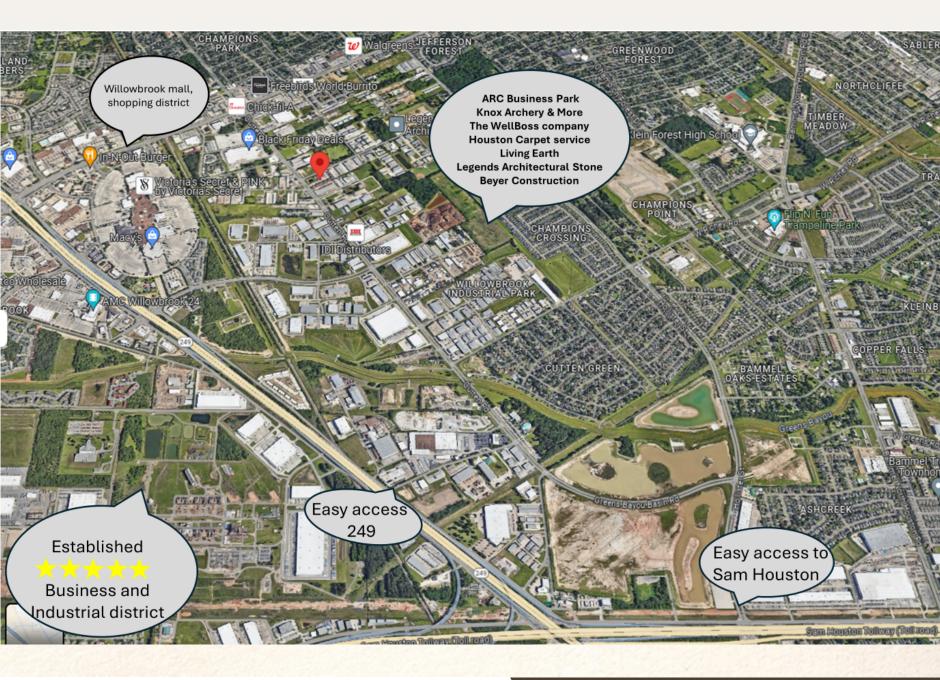

## Close to

- FM 1960 & 249 Tomball Parkway
- Willowbrook Industrial Park
- Willowbrook Mall
- Methodist Hospital System
- Many B2B businesses
- Prime NorthWest Houston Location

**MIKE POONA** 

mpoona@teampoona.com 281.216.4396