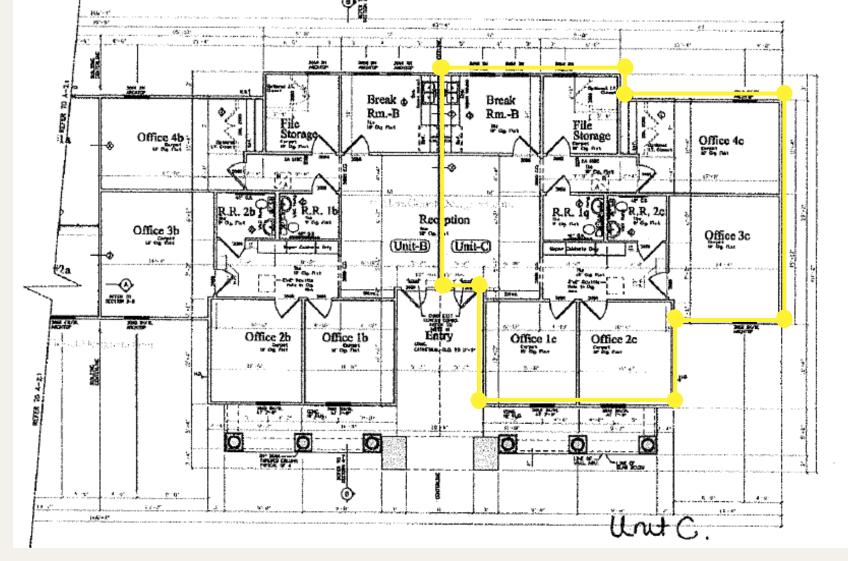

1416 sq. ft. condo consisting of reception area, 3 offices, conference room, 2 rest rooms, utility/communication room and kitchen.

MIKE POONA mpoona@teampoona.com 281.216.4396

- Stucco & stone exterior
- Upscale Finishes
- Well maintained
- 10 foot ceilings
- Crown mouldings
- Central HVAC
- Ample Parking
- 24 Hour Access
- Gated complex