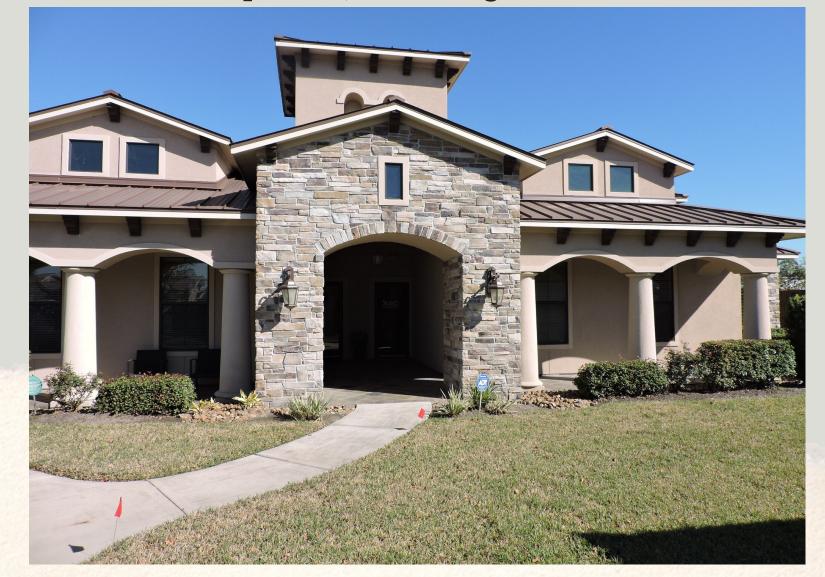

1416 sq. ft. condo consisting of reception area, 3 offices, conference room, 2 rest rooms, utility/communication room and kitchen.

MIKE POONA mpoona@teampoona.com 281.216.4396

- Stucco & stone exterior
- Upscale Finishes
- Well maintained
- 10 foot ceilings
- Crown mouldings
- Central HVAC
- Ample Parking
- 24 Hour Access
- Gated complex