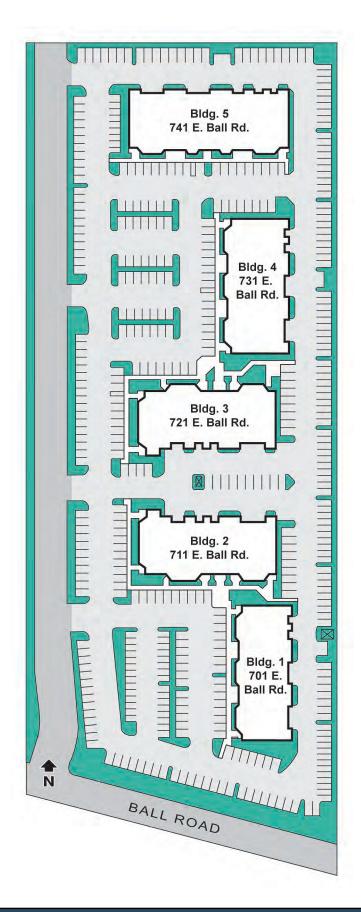

## **PROPERTY HIGHLIGHTS**

- Premier North Orange County location
- 5-Two Story Industrial/Office/Flex Business Park
- Excellent Access to 57, 5, 91 & 22 Freeways
- Close to restaurants, banks, train station and many other retail amenities
- Post Office on Site
- 3.72: 1,000 Parking

| BUILDING PARK       | FEATURES                                                                 |
|---------------------|--------------------------------------------------------------------------|
| Parking Ratio       | 3.72 : 1,000 SF                                                          |
| Clear Height        | ±9'                                                                      |
| Total Building Size | 114,984 SF                                                               |
| Year Built          | 1987                                                                     |
| Water & Sewer       | Anaheim Public Utilities                                                 |
| Gas Service         | Southern California Edison                                               |
| Electric Service    | Anaheim Public Utilities                                                 |
| Telephone           | SBC                                                                      |
| Number of Buildings | 5                                                                        |
| Number of Units     | 39                                                                       |
| Loading             | Ground level in the rear                                                 |
| Fire Prevention     | Wet pipe fire sprinkler system                                           |
| Electrical          | 1200-1600 amp main switchgear with 120/240 volt, 3 phase, 4 wire service |