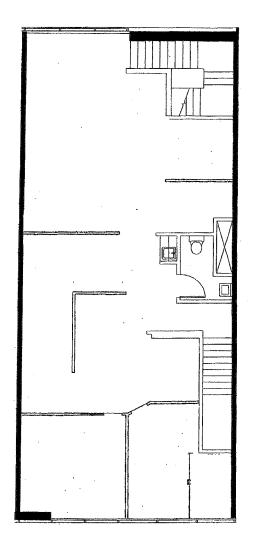

## AVAILABILITIES

| Building<br>Address | Size<br>SF | Office<br>SF | GL<br>Doors | Asking<br>Rent | Comments                                                                                                               |  |  |
|---------------------|------------|--------------|-------------|----------------|------------------------------------------------------------------------------------------------------------------------|--|--|
| 701 E. BALL ROAD    |            |              |             |                |                                                                                                                        |  |  |
| Suite 104/105       | ±2,967     | ±1,484       | 1           | \$1.10 MG PSF  | 6 private offices, 1 large conference room, warehouse area, two reception areas and two restrooms, Ball Road frontage. |  |  |
|                     |            |              |             |                | Available 30 days.                                                                                                     |  |  |
| Suite 200           | ±1,712     | ±1,712       | 0           | \$1.00 MG PSF  | 5 private offices, 1 large conference room, small reception area and restroom, Ball Road frontage.                     |  |  |
|                     |            |              |             |                | Available Now.                                                                                                         |  |  |
| Suite 204           | ±1,690     | ±1,690       | 0           | \$0.95 MG PSF  | 2 private offices, 1 large conference room, small reception area and restroom, Ball Road frontage.                     |  |  |
|                     |            |              |             |                | Available 30 days.                                                                                                     |  |  |

Bryson Lloyd blloyd@voitco.com 714.935.2312 Lic #019585158

**±2,967 SF** Office: ±1,484 SF

\*Floorplans Not to Scale

**±1,712 SF**Office: ±1,712 SF
\*Floorplans Not to Scale

**±1,690 SF** Office: ±1,690 SF

\*Floorplans Not to Scale