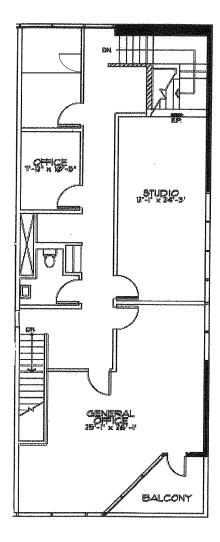

## AVAILABILITIES

| Building<br>Address | Size<br>SF | Office<br>SF | GL<br>Doors | Asking<br>Rent | Comments                                                                                                               |  |  |
|---------------------|------------|--------------|-------------|----------------|------------------------------------------------------------------------------------------------------------------------|--|--|
| 701 E. BALL ROAD    |            |              |             |                |                                                                                                                        |  |  |
| Suite 104/105       | ±2,967     | ±1,484       | 1           | \$1.10 MG PSF  | 6 private offices, 1 large conference room, warehouse area, two reception areas and two restrooms, Ball Road frontage. |  |  |
|                     |            |              |             |                | Available 30 days.                                                                                                     |  |  |
| Suite 200           | ±1,712     | ±1,712       | 0           | \$1.00 MG PSF  | 5 private offices, 1 large conference room, small reception area and restroom, Ball Road frontage.                     |  |  |
|                     |            |              |             |                | Available Now.                                                                                                         |  |  |
| Suite 204           | ±1,690     | ±1,690       | 0           | \$0.95 MG PSF  | 2 private offices, 1 large conference room, small reception area and restroom, Ball Road frontage.                     |  |  |
|                     |            |              |             |                | Available 30 days.                                                                                                     |  |  |

Bryson Lloyd blloyd@voitco.com 714.935.2312 Lic #019585158

**±2,967 SF** Office: ±1,484 SF

\*Floorplans Not to Scale

**±1,712 SF**Office: ±1,712 SF
\*Floorplans Not to Scale

**±1,690 SF** Office: ±1,690 SF

\*Floorplans Not to Scale