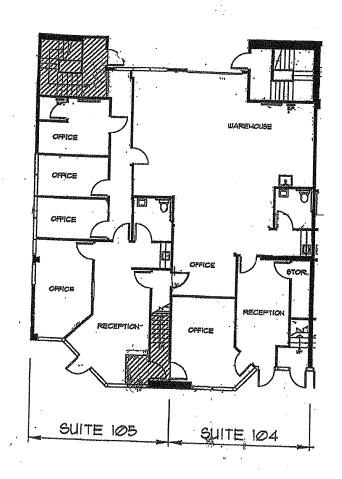

## AVAILABILITIES

| Building<br>Address | Size<br>SF | Office<br>SF | GL<br>Doors | Asking<br>Rent | Comments                                                                                                               |  |  |
|---------------------|------------|--------------|-------------|----------------|------------------------------------------------------------------------------------------------------------------------|--|--|
| 701 E. BALL ROAD    |            |              |             |                |                                                                                                                        |  |  |
| Suite 104/105       | ±2,967     | ±1,484       | 1           | \$1.10 MG PSF  | 6 private offices, 1 large conference room, warehouse area, two reception areas and two restrooms, Ball Road frontage. |  |  |
|                     |            |              |             |                | Available 30 days.                                                                                                     |  |  |
| Suite 200           | ±1,712     | ±1,712       | 0           | \$1.00 MG PSF  | 5 private offices, 1 large conference room, small reception area and restroom, Ball Road frontage.                     |  |  |
|                     |            |              |             |                | Available Now.                                                                                                         |  |  |
| Suite 204           | ±1,690     | ±1,690       | 0           | \$0.95 MG PSF  | 2 private offices, 1 large conference room, small reception area and restroom, Ball Road frontage.                     |  |  |
|                     |            |              |             |                | Available 30 days.                                                                                                     |  |  |

Bryson Lloyd blloyd@voitco.com 714.935.2312 Lic #019585158

**±2,967 SF** Office: ±1,484 SF

\*Floorplans Not to Scale

**±1,712 SF**Office: ±1,712 SF
\*Floorplans Not to Scale

**±1,690 SF** Office: ±1,690 SF

\*Floorplans Not to Scale