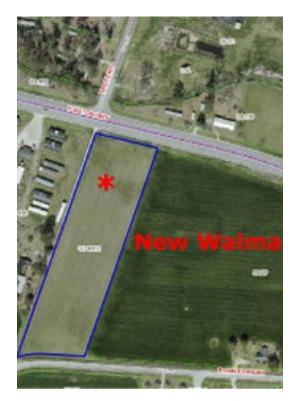

#### **Baysden Tract Acreage**

\$799,000

PRIME COMMERCIAL ACREAGE ADJACENT TO NEW RICHLANDS WALMART!! 4.46 acres of cleared commercial acreage bordering a new Walmart currently under construction estimated to open for business in March of 2015. Zoned Highway Business this land is ready for your new business, retail center, restaurant, strip center, multi-use facility or more...

#### ADJACENT TO NEW RICHLANDS WALMART

## **Property Photos**