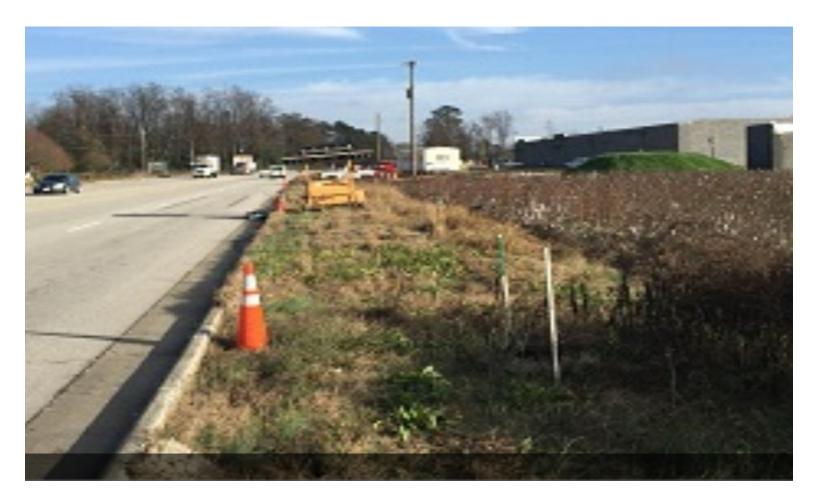

## **Property Photos**

#### **Property Photos**

| Population                               | 1-mi. | 3-mi.  | 5-mi.  |
|------------------------------------------|-------|--------|--------|
| 2015 Male Population                     | n/a   | 2,859  | 10,031 |
| 2015 Female Population                   | n/a   | 2,830  | 9,616  |
| % 2015 Male Population                   | 0.00% | 50.25% | 51.06% |
| % 2015 Female Population                 | 0.00% | 49.75% | 48.94% |
| 2015 Total Population: Adult             | n/a   | 3,946  | 13,823 |
| 2015 Total Daytime Population            | n/a   | 4,412  | 13,899 |
| 2015 Total Employees                     | n/a   | 1,274  | 2,640  |
| 2015 Total Population: Median Age        | n/a   | 28     | 29     |
| 2015 Total Population: Adult Median Age  | n/a   | 36     | 38     |
| 2015 Total population: Under 5 years     | n/a   | 666    | 2,188  |
| 2015 Total population: 5 to 9 years      | n/a   | 522    | 1,759  |
| 2015 Total population: 10 to 14 years    | n/a   | 385    | 1,305  |
| 2015 Total population: 15 to 19 years    | n/a   | 303    | 1,011  |
| 2015 Total population: 20 to 24 years    | n/a   | 558    | 1,826  |
| 2015 Total population: 25 to 29 years    | n/a   | 712    | 2,407  |
| 2015 Total population: 30 to 34 years    | n/a   | 573    | 1,719  |
| 2015 Total population: 35 to 39 years    | n/a   | 408    | 1,263  |
| 2015 Total population: 40 to 44 years    | n/a   | 294    | 1,009  |
| 2015 Total population: 45 to 49 years    | n/a   | 231    | 899    |
| 2015 Total population: 50 to 54 years    | n/a   | 219    | 950    |
| 2015 Total population: 55 to 59 years    | n/a   | 226    | 888    |
| 2015 Total population: 60 to 64 years    | n/a   | 164    | 655    |
| 2015 Total population: 65 to 69 years    | n/a   | 146    | 594    |
| 2015 Total population: 70 to 74 years    | n/a   | 110    | 453    |
| 2015 Total population: 75 to 79 years    | n/a   | 79     | 359    |
| 2015 Total population: 80 to 84 years    | n/a   | 63     | 213    |
| 2015 Total population: 85 years and over | n/a   | 30     | 149    |
| % 2015 Total population: Under 5 years   | 0.00% | 11.71% | 11.14% |
| % 2015 Total population: 5 to 9 years    | 0.00% | 9.18%  | 8.95%  |
| % 2015 Total population: 10 to 14 years  | 0.00% | 6.77%  | 6.64%  |
| % 2015 Total population: 15 to 19 years  | 0.00% | 5.33%  | 5.15%  |
| % 2015 Total population: 20 to 24 years  | 0.00% | 9.81%  | 9.29%  |
| % 2015 Total population: 25 to 29 years  | 0.00% | 12.52% | 12.25% |
| % 2015 Total population: 30 to 34 years  | 0.00% | 10.07% | 8.75%  |
| % 2015 Total population: 35 to 39 years  | 0.00% | 7.17%  | 6.43%  |
| % 2015 Total population: 40 to 44 years  | 0.00% | 5.17%  | 5.14%  |
| % 2015 Total population: 45 to 49 years  | 0.00% | 4.06%  | 4.58%  |
| % 2015 Total population: 50 to 54 years  | 0.00% | 3.85%  | 4.84%  |
| % 2015 Total population: 55 to 59 years  | 0.00% | 3.97%  | 4.52%  |
| % 2015 Total population: 60 to 64 years  | 0.00% | 2.88%  | 3.33%  |
| % 2015 Total population: 65 to 69 years  | 0.00% | 2.57%  | 3.02%  |
| % 2015 Total population: 70 to 74 years  | 0.00% | 1.93%  | 2.31%  |
| % 2015 Total population: 75 to 79 years  | 0.00% | 1.39%  | 1.83%  |