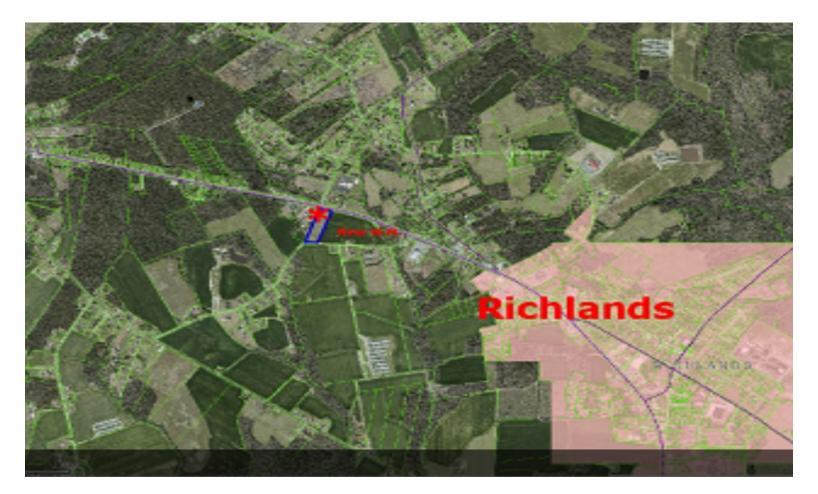

# Baysden Tract Acreage 000 Kinston Highway, Richlands, NC 28574

#### 000 Kinston Highway, Richlands, NC 28574

#### ADJACENT TO NEW RICHLANDS WALMART

#### **Property Photos**

| Population                               | 1-mi. | 3-mi.  | 5-mi.  |
|------------------------------------------|-------|--------|--------|
| 2015 Male Population                     | n/a   | 2,859  | 10,031 |
| 2015 Female Population                   | n/a   | 2,830  | 9,616  |
| % 2015 Male Population                   | 0.00% | 50.25% | 51.06% |
| % 2015 Female Population                 | 0.00% | 49.75% | 48.94% |
| 2015 Total Population: Adult             | n/a   | 3,946  | 13,823 |
| 2015 Total Daytime Population            | n/a   | 4,412  | 13,899 |
| 2015 Total Employees                     | n/a   | 1,274  | 2,640  |
| 2015 Total Population: Median Age        | n/a   | 28     | 29     |
| 2015 Total Population: Adult Median Age  | n/a   | 36     | 38     |
| 2015 Total population: Under 5 years     | n/a   | 666    | 2,188  |
| 2015 Total population: 5 to 9 years      | n/a   | 522    | 1,759  |
| 2015 Total population: 10 to 14 years    | n/a   | 385    | 1,305  |
| 2015 Total population: 15 to 19 years    | n/a   | 303    | 1,011  |
| 2015 Total population: 20 to 24 years    | n/a   | 558    | 1,826  |
| 2015 Total population: 25 to 29 years    | n/a   | 712    | 2,407  |
| 2015 Total population: 30 to 34 years    | n/a   | 573    | 1,719  |
| 2015 Total population: 35 to 39 years    | n/a   | 408    | 1,263  |
| 2015 Total population: 40 to 44 years    | n/a   | 294    | 1,009  |
| 2015 Total population: 45 to 49 years    | n/a   | 231    | 899    |
| 2015 Total population: 50 to 54 years    | n/a   | 219    | 950    |
| 2015 Total population: 55 to 59 years    | n/a   | 226    | 888    |
| 2015 Total population: 60 to 64 years    | n/a   | 164    | 655    |
| 2015 Total population: 65 to 69 years    | n/a   | 146    | 594    |
| 2015 Total population: 70 to 74 years    | n/a   | 110    | 453    |
| 2015 Total population: 75 to 79 years    | n/a   | 79     | 359    |
| 2015 Total population: 80 to 84 years    | n/a   | 63     | 213    |
| 2015 Total population: 85 years and over | n/a   | 30     | 149    |
| % 2015 Total population: Under 5 years   | 0.00% | 11.71% | 11.14% |
| % 2015 Total population: 5 to 9 years    | 0.00% | 9.18%  | 8.95%  |
| % 2015 Total population: 10 to 14 years  | 0.00% | 6.77%  | 6.64%  |
| % 2015 Total population: 15 to 19 years  | 0.00% | 5.33%  | 5.15%  |
| % 2015 Total population: 20 to 24 years  | 0.00% | 9.81%  | 9.29%  |
| % 2015 Total population: 25 to 29 years  | 0.00% | 12.52% | 12.25% |
| % 2015 Total population: 30 to 34 years  | 0.00% | 10.07% | 8.75%  |
| % 2015 Total population: 35 to 39 years  | 0.00% | 7.17%  | 6.43%  |
| % 2015 Total population: 40 to 44 years  | 0.00% | 5.17%  | 5.14%  |
| % 2015 Total population: 45 to 49 years  | 0.00% | 4.06%  | 4.58%  |
| % 2015 Total population: 50 to 54 years  | 0.00% | 3.85%  | 4.84%  |
| % 2015 Total population: 55 to 59 years  | 0.00% | 3.97%  | 4.52%  |
| % 2015 Total population: 60 to 64 years  | 0.00% | 2.88%  | 3.33%  |
| % 2015 Total population: 65 to 69 years  | 0.00% | 2.57%  | 3.02%  |
| % 2015 Total population: 70 to 74 years  | 0.00% | 1.93%  | 2.31%  |
| % 2015 Total population: 75 to 79 years  | 0.00% | 1.39%  | 1.83%  |