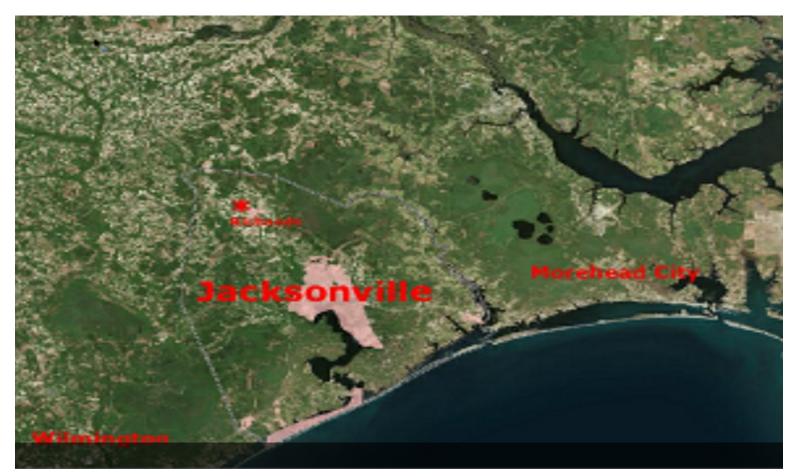

# Baysden Tract Acreage 000 Kinston Highway, Richlands, NC 28574

#### 000 Kinston Highway, Richlands, NC 28574

#### ADJACENT TO NEW RICHLANDS WALMART