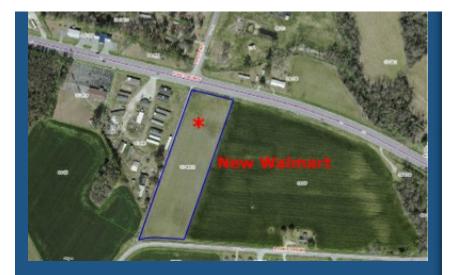

#### **Baysden Tract Acreage**

\$799,000

PRIME COMMERCIAL ACREAGE ADJACENT TO NEW RICHLANDS WALMART!! 4.46 acres of cleared commercial acreage bordering a new Walmart currently under construction estimated to open for business in March of 2015. Zoned Highway Business this land is ready for your new business, retail center, restaurant, strip center, multi-use facility or more...

#### ADJACENT TO NEW RICHLANDS WALMART

## **Property Photos**