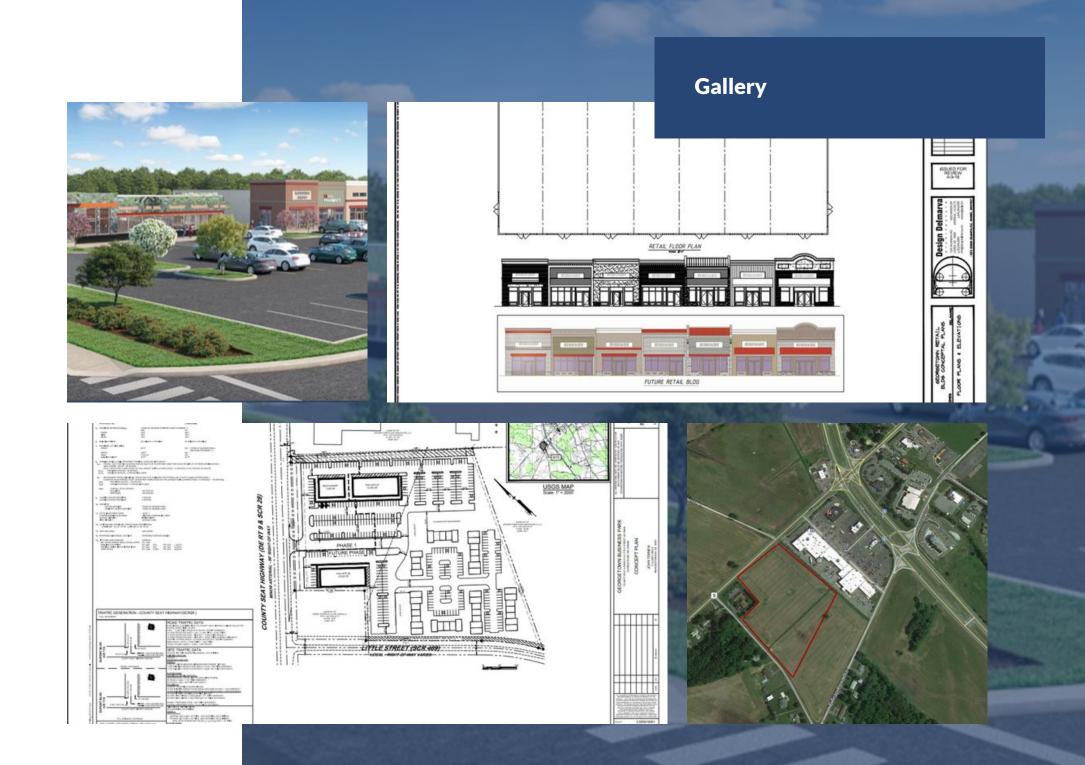

## Land For Lease

Great Location! The property is located in the County Seat area Sussex County on County Seat Hwy. The proposed 6,400 SF Restaurant at the front left of the property. Also available is a 12,000 SF pad site at \$18.00 SF, NNN.

## **Key Facts**

- ° Proposed 6,400 +/- SF Restaurant Pad
- ° Available 12,000+/- Pad Site
- $^{\circ}$  Great Location
- $^{\circ}$  Call For Pricing
- ° Tax Id: 135-19.00-30.15