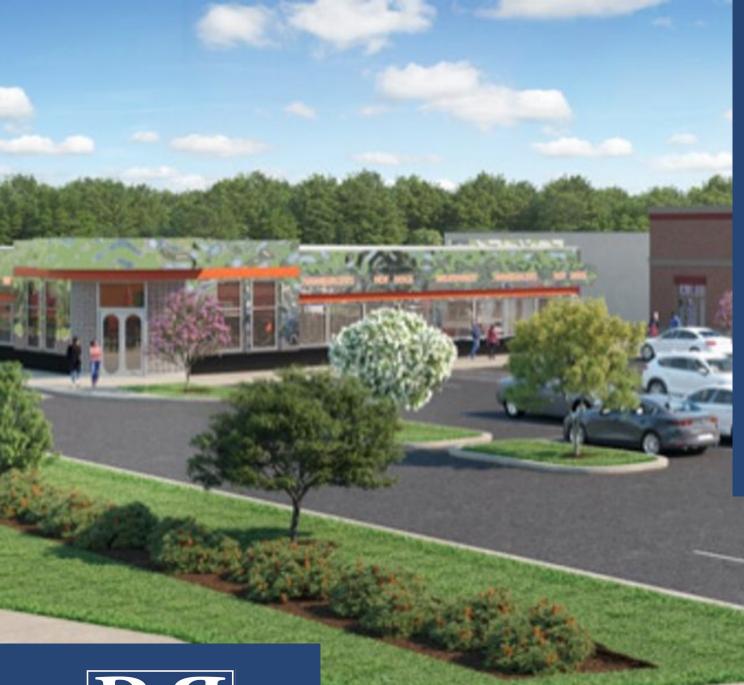

## Land For Lease

Great Location! The property is located in the County Seat area Sussex County on County Seat Hwy. The proposed 6,400 SF Restaurant at the front left of the property. Also available is a 12,000 SF pad site at \$18.00 SF, NNN.

## **Key Facts**

- ° Proposed 6,400 +/- SF Restaurant Pad
- ° Available 12,000+/- Pad Site
- $^{\circ}$  Great Location
- $^{\circ}$  Call For Pricing
- ° Tax Id: 135-19.00-30.15