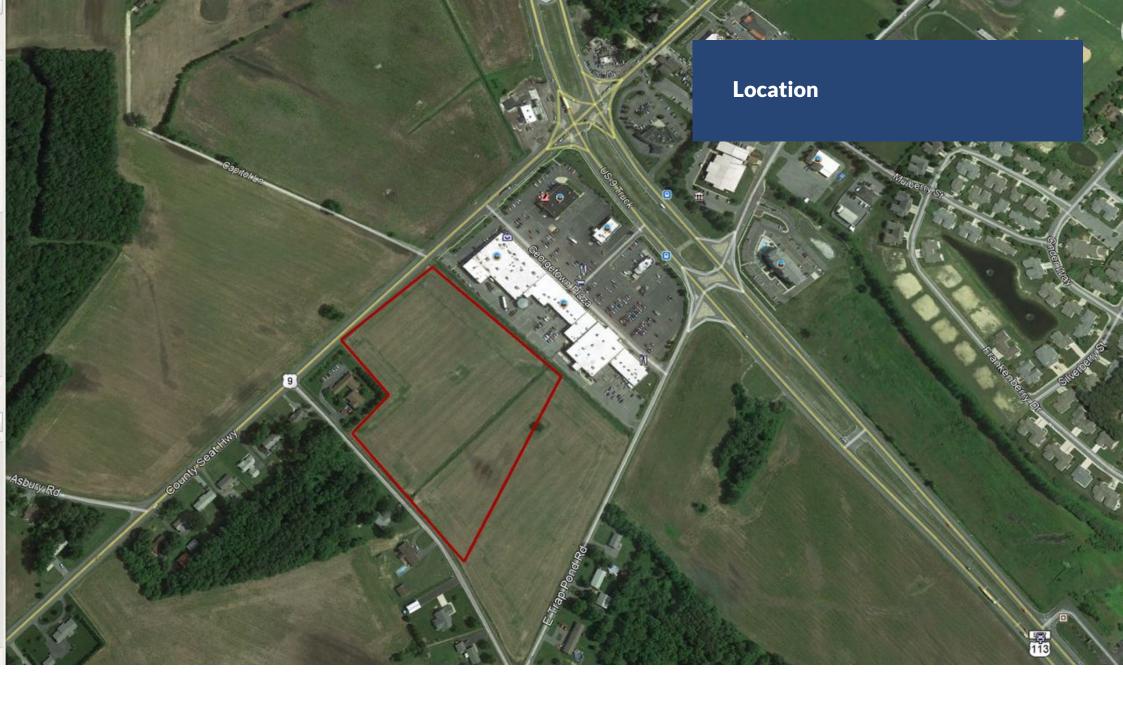

## Land For Lease

Great Location! The property is located in the County Seat area Sussex County on County Seat Hwy. The proposed 6,400 SF Restaurant at the front left of the property. Also available is a 12,000 SF pad site at \$18.00 SF, NNN.

## **Key Facts**

- ° Proposed 6,400 +/- SF Restaurant Pad
- ° Available 12,000+/- Pad Site
- $^{\circ}$  Great Location
- $^{\circ}$  Call For Pricing
- ° Tax Id: 135-19.00-30.15