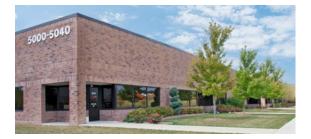

# **Franklin Business Center**

5000–5080 W Ashland Way Franklin, WI 53132

## **About the Property**

Franklin Business Center is located at the southern end of Milwaukee County, and is located just three minutes from Interstate 94 on Ryan Road (Highway 100) and ten minutes from Milwaukee's General Mitchell International Airport. The business community provides easy access to Interstates 94 and 894, US Highways 41 and 45, and State Highway 36.

#### **Flex/Office Buildings**

| 5000–5040 W Ashland Way | 45,500 SF            |  |  |
|-------------------------|----------------------|--|--|
| 5050–5080 W Ashland Way | 39,400 SF            |  |  |
| Building Specifications |                      |  |  |
| Ceiling Height          | 16 ft. clear minimum |  |  |