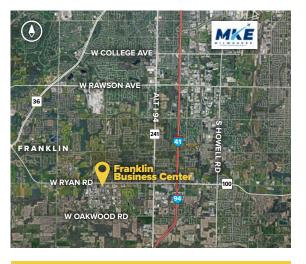

## **About the Property**

Franklin Business Center is located at the southern end of Milwaukee County, and is located just three minutes from Interstate 94 on Ryan Road (Highway 100) and ten minutes from Milwaukee's General Mitchell International Airport. The business community provides easy access to Interstates 94 and 894, US Highways 41 and 45, and State Highway 36.