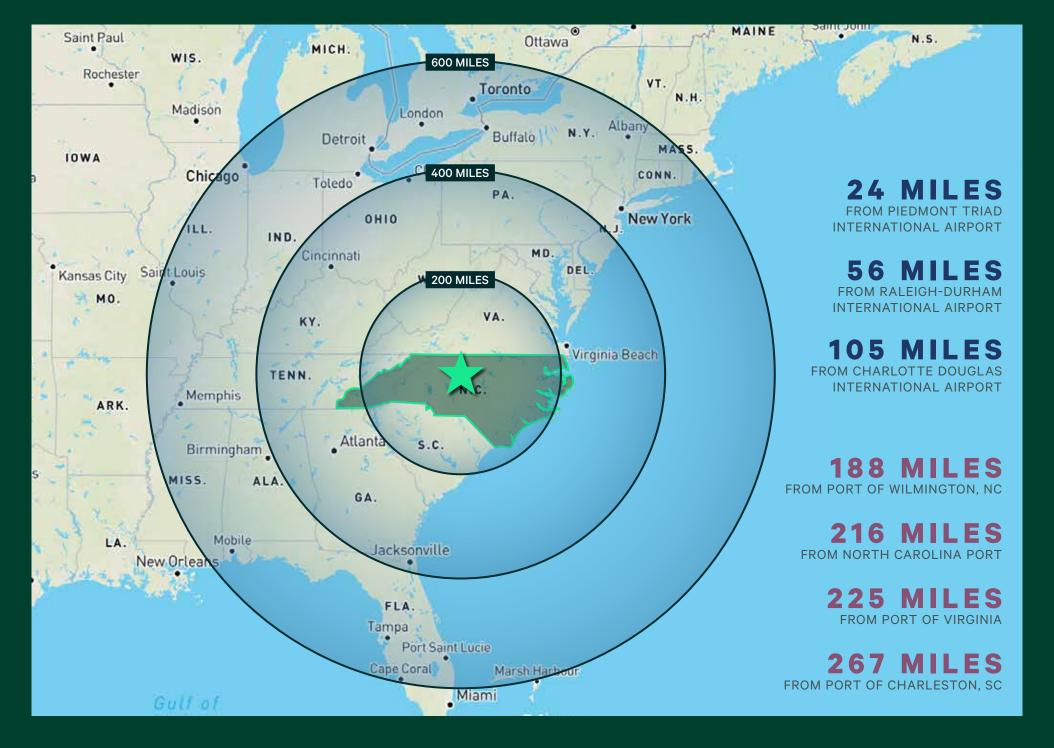

### Regional Overview

#### **Location Overview**

#### **Industrial Development Site**

5670 Millstream Road is a ±280,800 sq. ft. planned, Class A industrial building with unbeatable proximity to two major highway interchanges. Full city and utility service available, along with flexible building and development options. Immediate access to the I-40/85 confluence with easy access to other major thoroughfares. The site is conveniently located on Millstream Road and is accessible from the I-40/85 interchanges at Mt Hope Church Road (Exit 132) and Rock Creek Dairy Road (Exit 135).