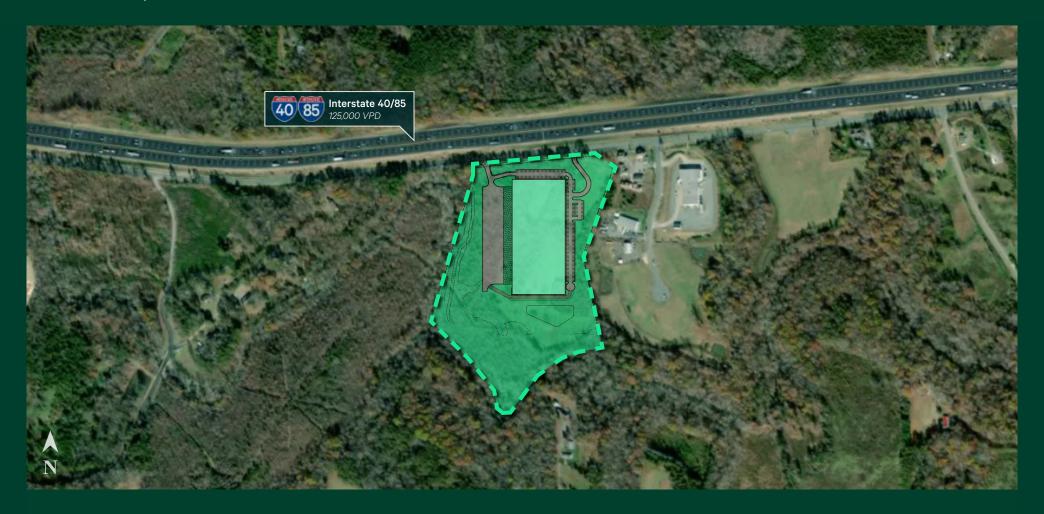

### Aerial Overview

#### **Industrial Development Site**

5670 Millstream Road is a ±280,800 sq. ft. planned, Class A industrial building with unbeatable proximity to two major highway interchanges. Full city and utility service available, along with flexible building and development options. Immediate access to the I-40/85 confluence with easy access to other major thoroughfares. The site is conveniently located on Millstream Road and is accessible from the I-40/85 interchanges at Mt Hope Church Road (Exit 132) and Rock Creek Dairy Road (Exit 135).