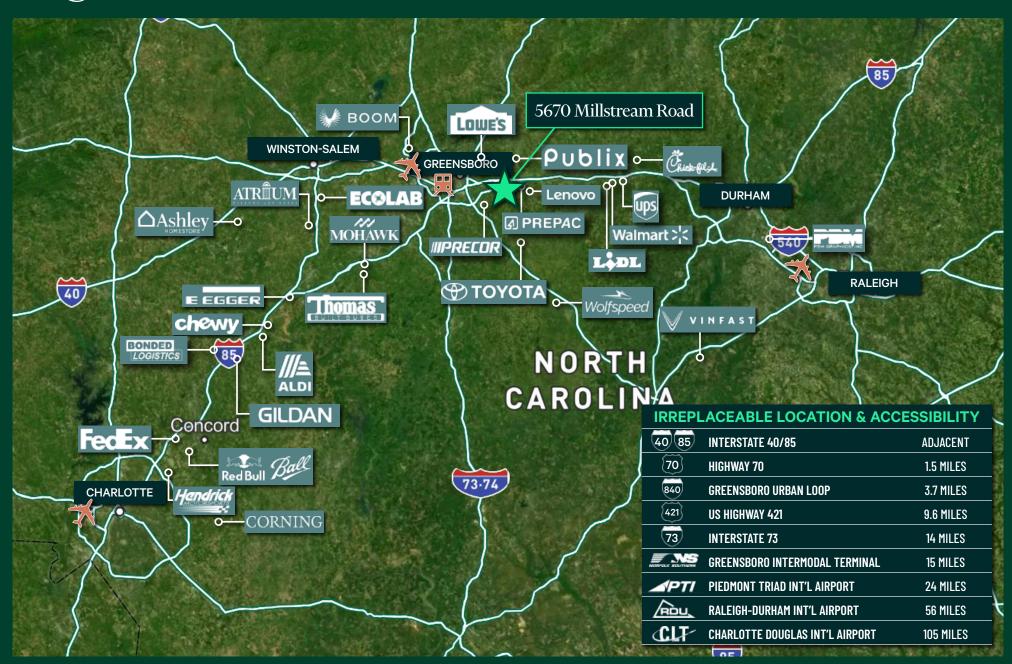

### Regional Overview

#### **Industrial Development Site**

5670 Millstream Road is a ±280,800 sq. ft. planned, Class A industrial building with unbeatable proximity to two major highway interchanges. Full city and utility service available, along with flexible building and development options. Immediate access to the I-40/85 confluence with easy access to other major thoroughfares. The site is conveniently located on Millstream Road and is accessible from the I-40/85 interchanges at Mt Hope Church Road (Exit 132) and Rock Creek Dairy Road (Exit 135).