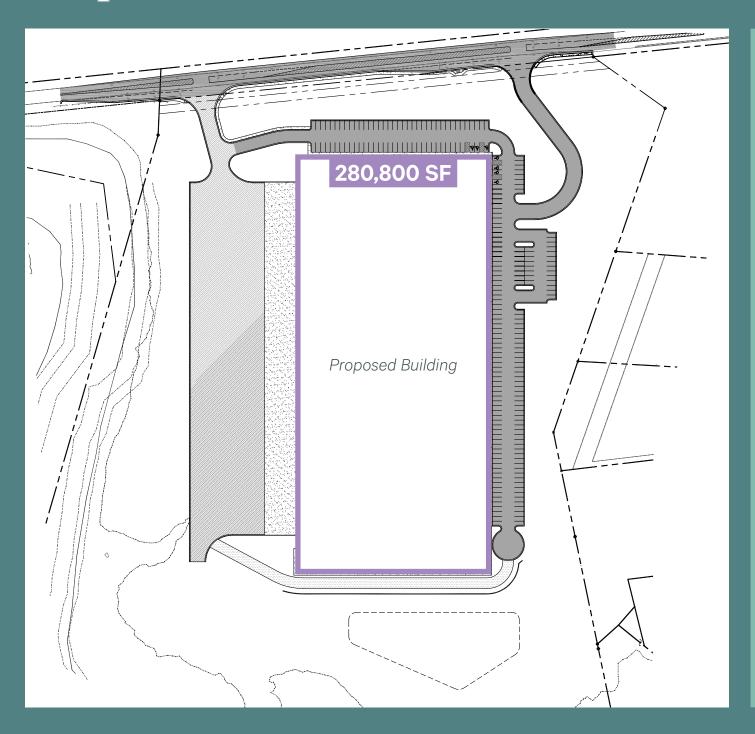

### Proposed Site Plan

230

**Total Proposed Auto Parking Spaces** 

32'

Minimum Clear Height

200'

**Truck Court Depth Range** 

50'

**Trailer Storage Area** 

±40

**Dock High Doors** 

2

**Drive-in Doors** 

| Property Address                | 5670 Millstream Road, Whitsett, NC                                                       |
|---------------------------------|------------------------------------------------------------------------------------------|
| Land Area                       | 31± Acres                                                                                |
| Proposed Building Square Feet   | ±280,800 SF                                                                              |
| Building Dimensions             | 780' x 360'                                                                              |
| Zoning                          | Light Industrial (LI)                                                                    |
| Build-to-Suit Sale or Leaseback | Owner will Build-to-Suit for sale or lease                                               |
| Interstate Access               | Immediate access to I-40/85 with easy access to US Hwy 70 and other major thoroughfares. |