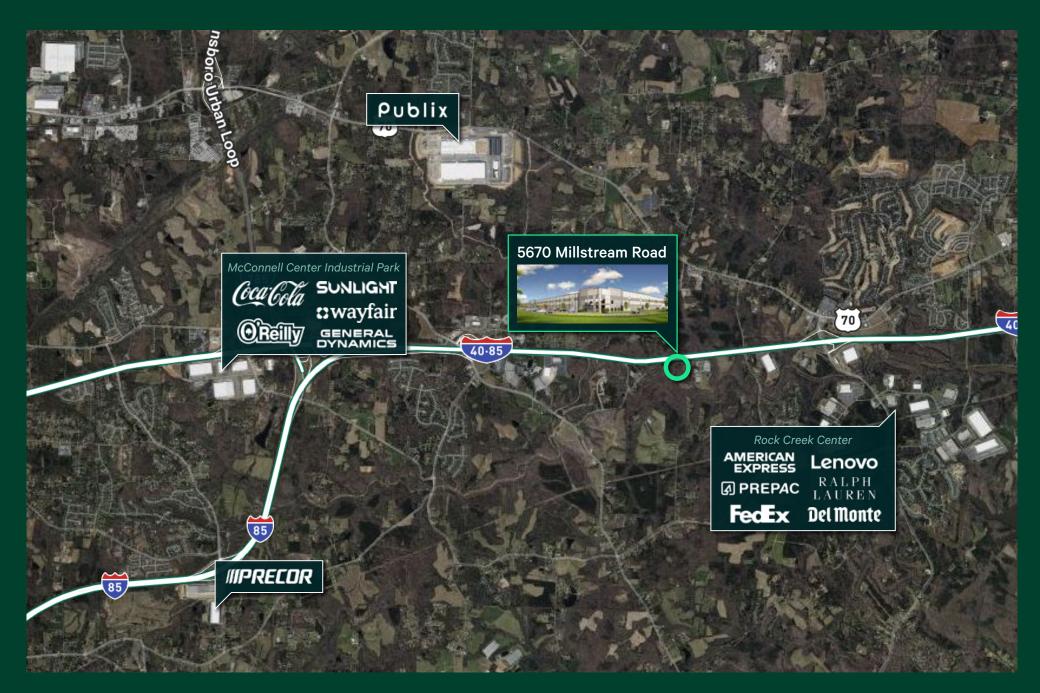

#### **Location Overview**

#### **Industrial Development Site**

5670 Millstream Road is a ±280,800 sq. ft. planned, Class A industrial building with unbeatable proximity to two major highway interchanges. Full city and utility service available, along with flexible building and development options. Immediate access to the I-40/85 confluence with easy access to other major thoroughfares. The site is conveniently located on Millstream Road and is accessible from the I-40/85 interchanges at Mt Hope Church Road (Exit 132) and Rock Creek Dairy Road (Exit 135).