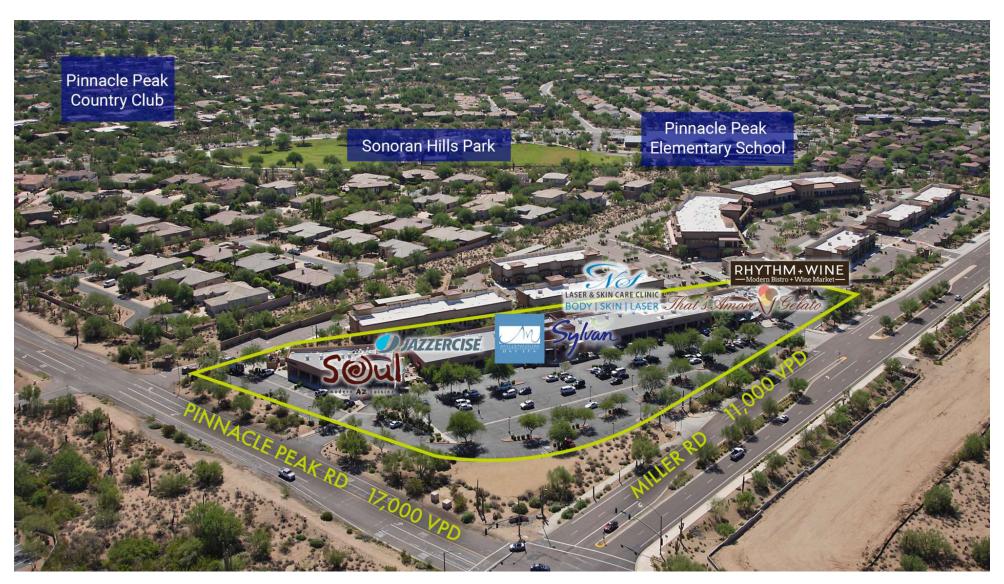

### PROPERTY DESCRIPTION

Sunset at Pinnacle Peak is located at Miller Road & Pinnacle Peak Road in North Scottsdale. This center has three well-known restaurants, several service business and many health & wellness tenants.

### **PROPERTY HIGHLIGHTS**

- Our popular restaurants include: Soul Café, Jalapeno Inferno Ghost Kitchen & Thai Basil.
- The center's health & wellness options include Millennium Day Spa, North Scottsdale Laser, Primary Care Walk-In Medical Clinic, Mike's Barbershop and Nature's Bloom.
- 86% of the surrounding population is classified as a segment called Professional Pride that has an average household size of 3.13 and a median age of 41.

## **OFFERING SUMMARY**

| Available SF:        | 1,240SF                       |
|----------------------|-------------------------------|
| Gross leasable area: | 43,960 SF                     |
| Vehicles Per Day:    | 17,000 via Pinnacle Peak Road |
|                      | 12,000 via Miller Road        |
| Signature Tenants:   | Soul Café, Millennium Day Spa |
|                      |                               |