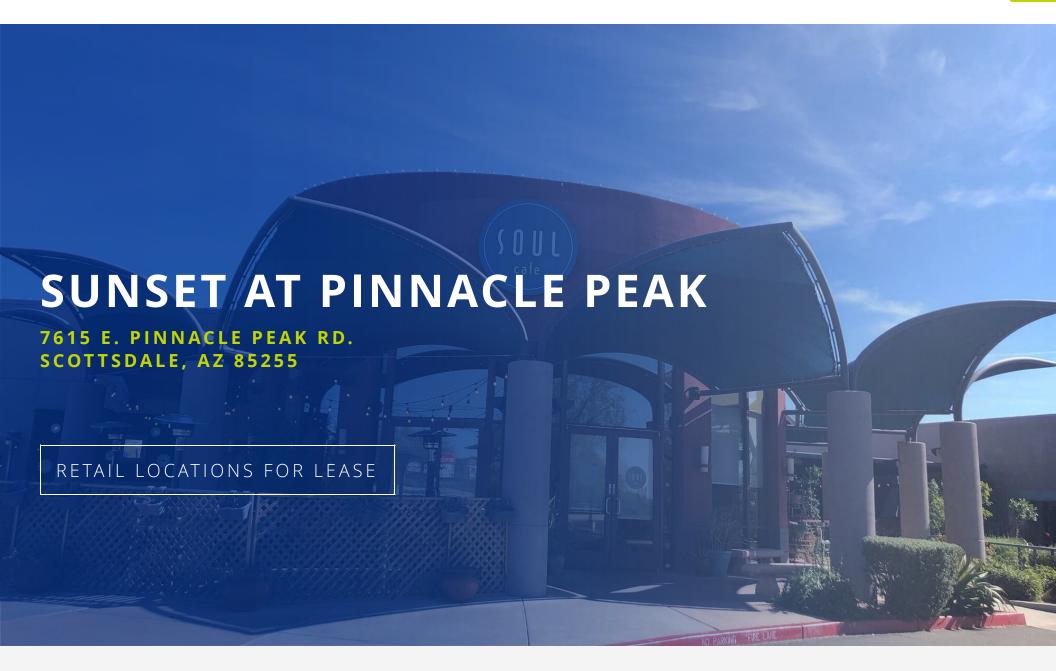

JASON BOWLES

SOUL CAFE ANCHORED RESTAURANT | 7615 E. PINNACLE RD., SCOTTSDALE, AZ 85255

### PROPERTY DESCRIPTION

Sunset at Pinnacle Peak is located at Miller Road & Pinnacle Peak Road in North Scottsdale. This center has three well-known restaurants, several service business and many health & wellness tenants.

### **PROPERTY HIGHLIGHTS**

- Our popular restaurants include: Soul Café, Jalapeno Inferno Ghost Kitchen & Thai Basil.
- The center's health & wellness options include Millennium Day Spa, North Scottsdale Laser, Primary Care Walk-In Medical Clinic, Mike's Barbershop and Nature's Bloom.
- 86% of the surrounding population is classified as a segment called Professional Pride that has an average household size of 3.13 and a median age of 41.