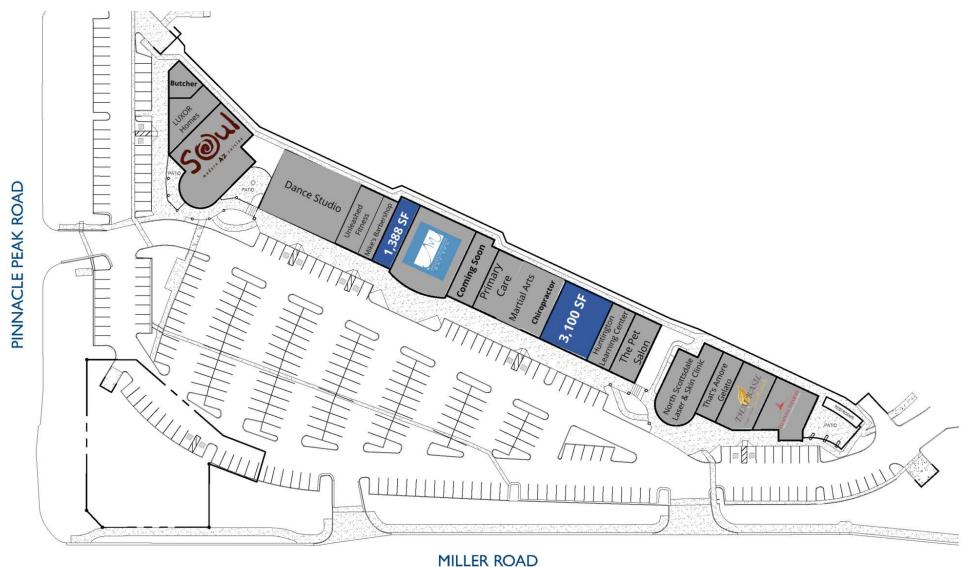

### PROPERTY DESCRIPTION

Sunset at Pinnacle Peak is located at Miller Road & Pinnacle Peak Road in North Scottsdale. This center has three well-known restaurants, several service business and many health & wellness tenants.

### **PROPERTY HIGHLIGHTS**

- Our popular restaurants include: Soul Café, Jalapeno Inferno Ghost Kitchen & Thai Basil.
- The center's health & wellness options include Millennium Day Spa, North Scottsdale Laser, Primary Care Walk-In Medical Clinic, Mike's Barbershop and Nature's Bloom.
- 86% of the surrounding population is classified as a segment called Professional Pride that has an average household size of 3.13 and a median age of 41.

## **OFFERING SUMMARY**

| Available SF:        | 1,240SF                       |
|----------------------|-------------------------------|
| Gross leasable area: | 43,960 SF                     |
| Vehicles Per Day:    | 17,000 via Pinnacle Peak Road |
|                      | 12,000 via Miller Road        |
| Signature Tenants:   | Soul Café, Millennium Day Spa |
|                      |                               |

### JASON BOWLES

SOUL CAFE ANCHORED RESTAURANT | CO4, CO5 E. PINNACLE RD., SCOTTSDALE, AZ 85255

Suite CO4 & CO5 3,100 SF 7615 E. Pinnacle Rd., Scottsdale, AZ 85255

JASON BOWLES

7615 E. PINNACLE RD., SCOTTSDALE, AZ 85255