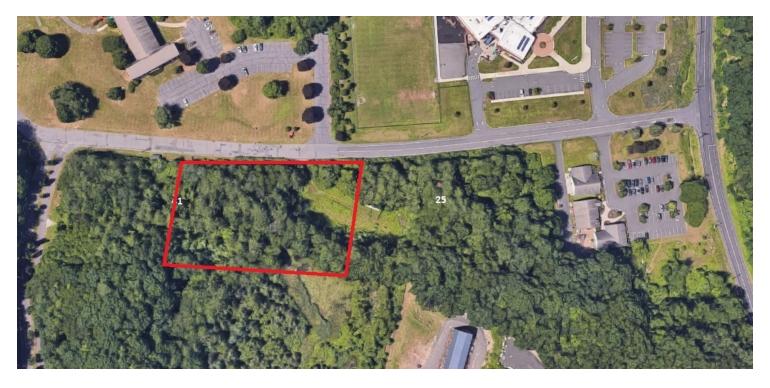

#### PROPERTY DESCRIPTION

41 Avonwood Road, Avon CT is a 2.01 acre lot located just off of Waterville Road near the base of Avon Mountain.

### PROPERTY HIGHLIGHTS

- 2.01 acres in a residential (RU2A) zone
- · Potential for multi-family development
- Additional adjacent acreage (2.67 acres) potentially available