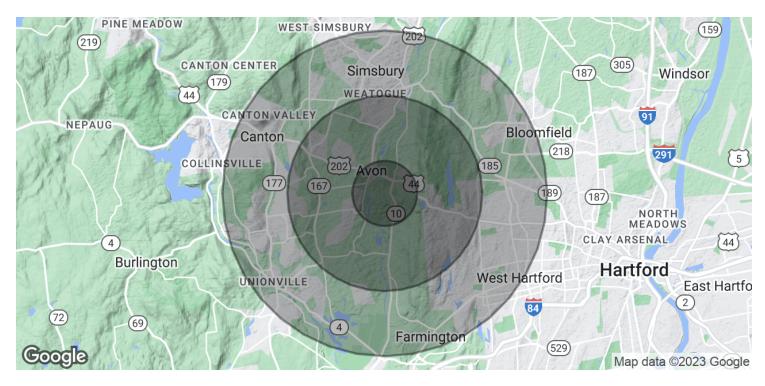

#### **OFFERING SUMMARY**

| Sale Price: | \$500,000  |
|-------------|------------|
| Lot Size:   | 2.01 Acres |

| DEMOGRAPHICS      | 1 MILE    | 3 MILES   | 5 MILES   |
|-------------------|-----------|-----------|-----------|
| Total Households  | 802       | 7,768     | 32,425    |
| Total Population  | 1,800     | 18,904    | 76,551    |
| Average HH Income | \$204,046 | \$186,329 | \$160,847 |

## 41 AVONWOOD ROAD | AVON, CT 06001

| POPULATION           | 1 MILE | 3 MILES | 5 MILES |
|----------------------|--------|---------|---------|
| Total Population     | 1,800  | 18,904  | 76,551  |
| Average Age          | 46.4   | 46.1    | 45.6    |
| Average Age (Male)   | 46.3   | 44.9    | 44.0    |
| Average Age (Female) | 46.2   | 47.0    | 47.1    |

| HOUSEHOLDS & INCOME | 1 MILE    | 3 MILES   | 5 MILES   |
|---------------------|-----------|-----------|-----------|
| Total Households    | 802       | 7,768     | 32,425    |
| # of Persons per HH | 2.2       | 2.4       | 2.4       |
| Average HH Income   | \$204,046 | \$186,329 | \$160,847 |
| Average House Value | \$487,180 | \$419,074 | \$377,857 |