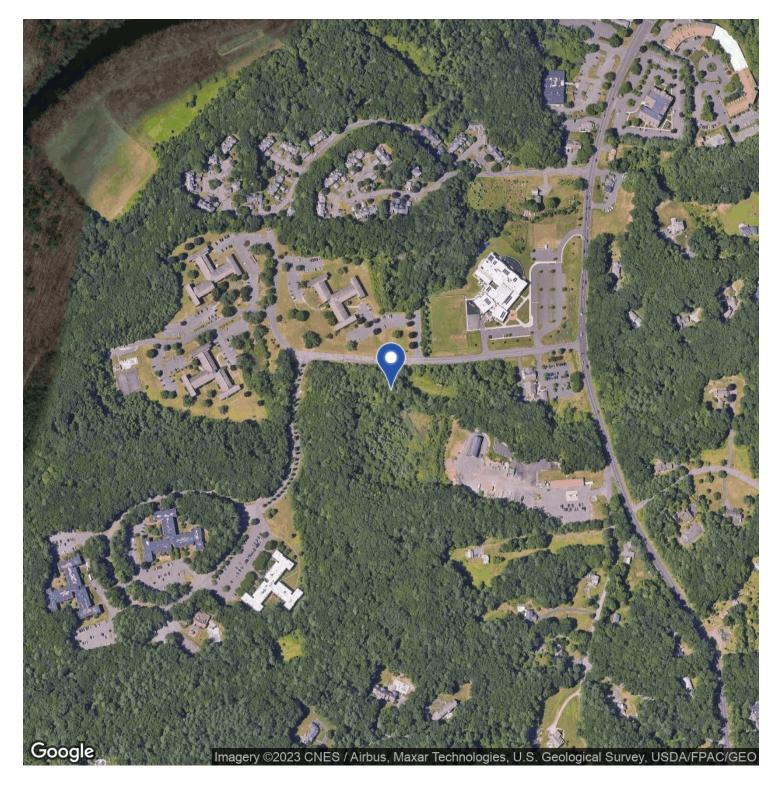

#### PROPERTY DESCRIPTION

41 Avonwood Road, Avon CT is a 2.01 acre lot located just off of Waterville Road near the base of Avon Mountain.

### PROPERTY HIGHLIGHTS

- 2.01 acres in a residential (RU2A) zone
- · Potential for multi-family development
- Additional adjacent acreage (2.67 acres) potentially available