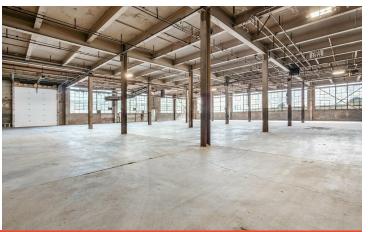

#### **Property Overview**

Welcome to Newark Station, a former warehouse now transformed into a vibrant creative space. This redevelopment features loft apartments, art studios, offices, and event spaces, all centered around an outdoor plaza. The venue also offers small-batch coffee roasting with retail options and upscale dining.

This beautiful venue is ready to welcome new tenants to the expansive warehouse spaces. Unleash your imagination and creativity in the 25,000 SF available on the first floor and the 50,000 SF on the second floor. Large windows surround both levels, providing abundant natural light. Column spacing ranges from 20x20 to 40x40, and there are two freight elevators for added convenience.