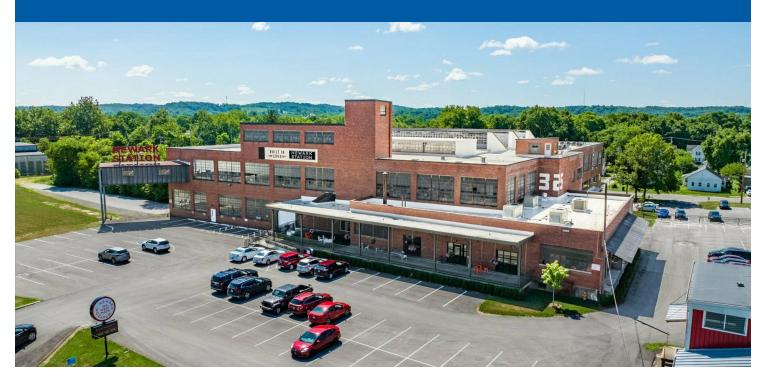

## 325 W Main St

Newark, OH 430<u>55</u>

#### **Property Overview**

Welcome to Newark Station, a former warehouse now transformed into a vibrant creative space. This redevelopment features loft apartments, art studios, offices, and event spaces, all centered around an outdoor plaza. The venue also offers small-batch coffee roasting with retail options and upscale dining.

This beautiful venue is ready to welcome new tenants to the expansive warehouse spaces. Unleash your imagination and creativity in the 25,000 SF available on the first floor and the 50,000 SF on the second floor. Large windows surround both levels, providing abundant natural light. Column spacing ranges from 20x20 to 40x40, and there are two freight elevators for added convenience.