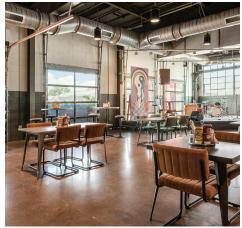

#### **Property Overview**

Welcome to Newark Station, a former warehouse now transformed into a vibrant creative space. This redevelopment features loft apartments, art studios, offices, and event spaces, all centered around an outdoor plaza. The venue also offers small-batch coffee roasting with retail options and upscale dining.