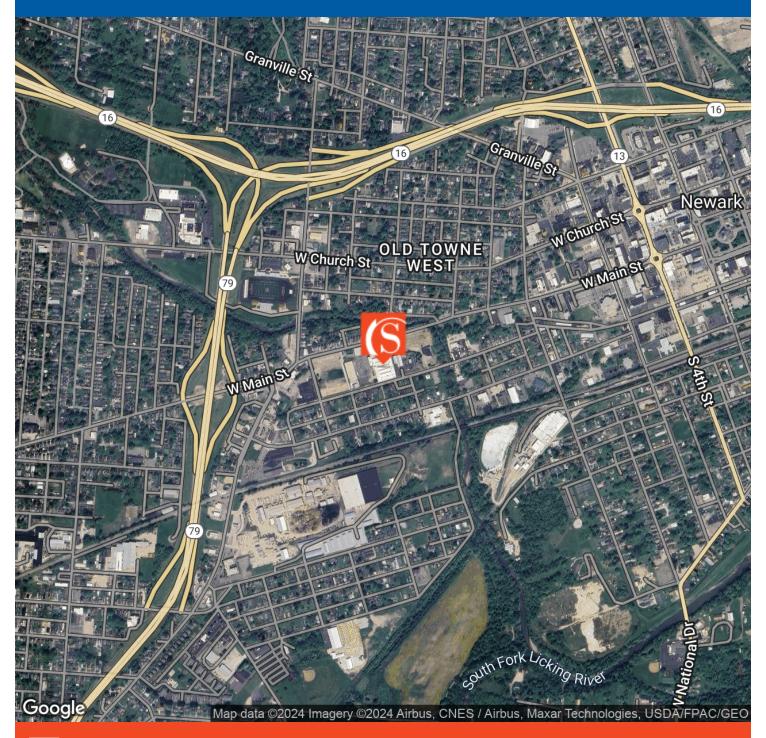

### **Location Map**

### **Location Overview**

Discover the vibrant heart of Newark, an exciting destination for retail, at our prime location on W Main St. Nestled in the bustling city center, the area offers a mix of historical charm and modern convenience. Visitors can enjoy a stroll through the picturesque downtown area featuring a variety of boutique shops, cozy cafes, and inviting restaurants. Just moments away, the renowned Canal Market District provides a hub for community events and fresh local produce. The nearby bustling commercial activity, including popular shopping centers and local landmarks, ensures a steady flow of potential customers. This dynamic, well-connected location is perfect for any retail or free-standing building tenant looking to attract and engage a diverse customer base.