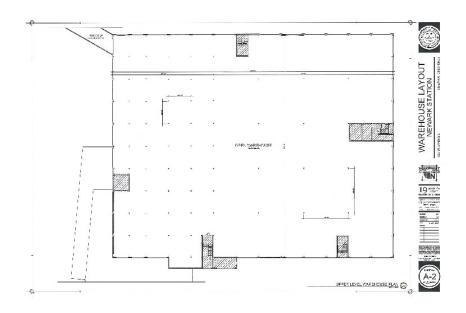

This beautiful venue is ready to welcome new tenants to the expansive warehouse spaces. Unleash your imagination and creativity in the 25,000 SF available on the first floor and the 50,000 SF on the second floor. Large windows surround both levels, providing abundant natural light. Column spacing ranges from 20x20 to 40x40, and there are two freight elevators for added convenience.