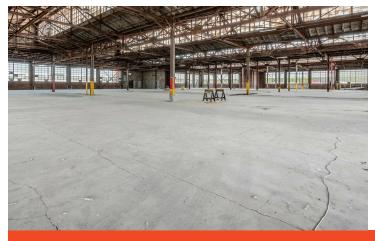

This beautiful venue is ready to welcome new tenants to the expansive warehouse spaces. Unleash your imagination and creativity in the 25,000 SF available on the first floor and the 50,000 SF on the second floor. Large windows surround both levels, providing abundant natural light. Column spacing ranges from 20x20 to 40x40, and there are two freight elevators for added convenience.