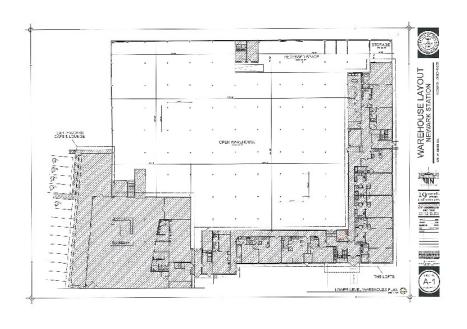

This beautiful venue is ready to welcome new tenants to the expansive warehouse spaces. Unleash your imagination and creativity in the 25,000 SF available on the first floor and the 50,000 SF on the second floor. Large windows surround both levels, providing abundant natural light. Column spacing ranges from 20x20 to 40x40, and there are two freight elevators for added convenience.