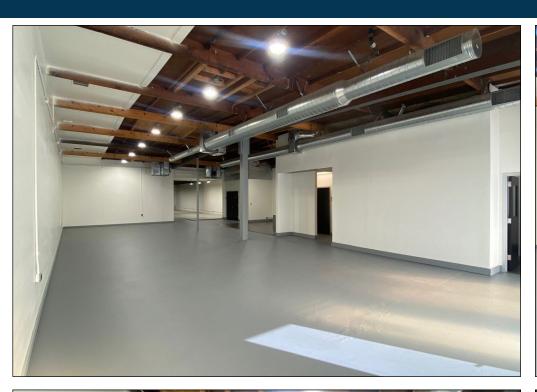

## Property Highlights

- **RATE**: \$1.10 PSF + \$0.12 PSF CAM
- CAM Includes: Normal Water, Normal Trash, Landscaping
- Completely Refurbished Industrial Unit
- 5,277 SF 1st Floor with 2,223 SF Office Mezzanine
- Great Manufacturing or R&D Space
- Heavy Power (600 Amps / 240V / 3Phase)
- Immediate Access to LB/ LA Ports