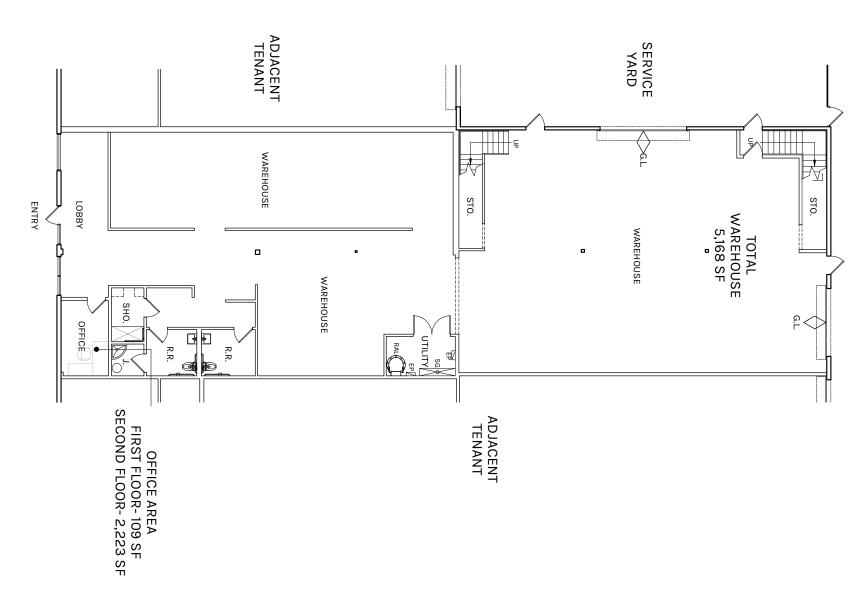

## Site Plan 729 Anaheim St. Unit C/D | Long Beach, CA 90813

**WAREHOUSE** 5,277 SF

OFFICE 2,223 SF **TOTAL** 7,500 SF

PLAN LAYOUT SUBJECT TO FIELD CONDITIONS AND MAY DIFFER FROM PLAN AS SHOWN. ALL INFORMATION PRESENTED ON THIS DRAWING IS PRESUMED TO BE ACCURATE, HOWEVER TENANT SHOULD VERIFY PERTINENT INFORMATION PRIOR TO COMMITTING TO A LEASE. ANY FURNITURE OR APPLIANCES SHOWN ON PLAN ARE FOR CONCEPT ONLY AND WILL BE TENANT PROVIDED.