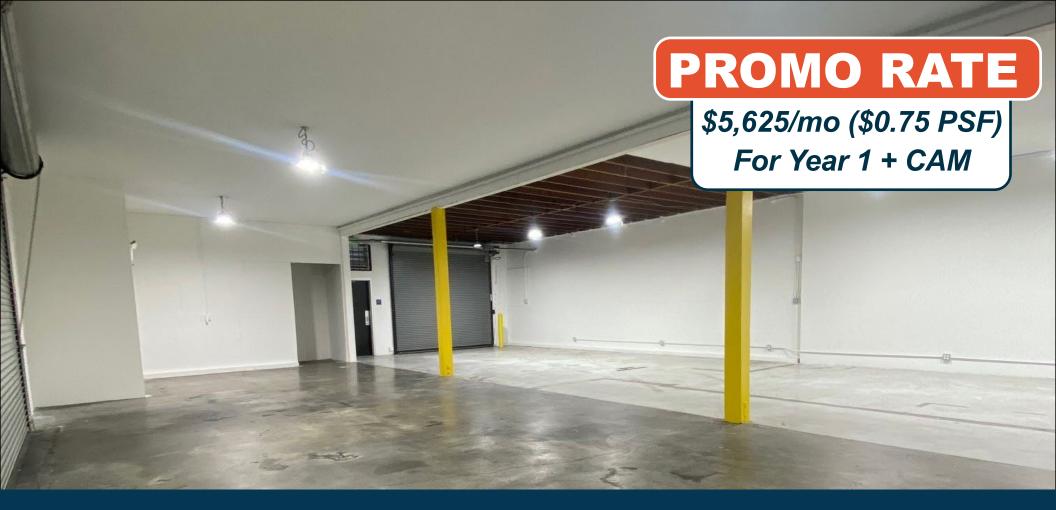

## Property Highlights

- **RATE**: \$1.10 PSF + \$0.12 PSF CAM
- CAM Includes: Normal Water, Normal Trash, Landscaping
- Completely Refurbished Industrial Unit
- 5,277 SF 1st Floor with 2,223 SF Office Mezzanine
- Great Manufacturing or R&D Space
- Heavy Power (600 Amps / 240V / 3Phase)
- Immediate Access to LB/ LA Ports