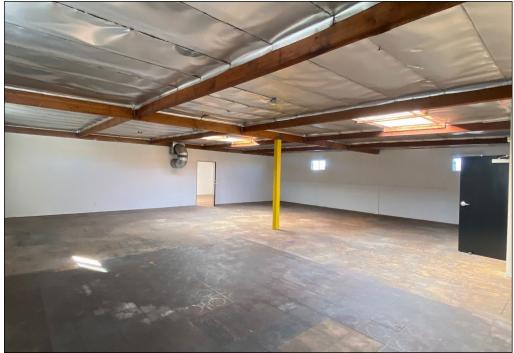

# 7,500 SF AVAILABLE FOR LEASE

Industrial Unit - Within a Professionally Maintained Park 729 C/D W Anaheim St. | Long Beach, CA 90813





## **Building**

#### 729 Anaheim St. Unit C/D | Long Beach, CA 90813





## Property Highlights

- **RATE**: \$1.10 PSF + \$0.12 PSF CAM
- CAM Includes: Normal Water, Normal Trash, Landscaping
- Completely Refurbished Industrial Unit
- 5,277 SF 1st Floor with 2,223 SF Office Mezzanine
- Great Manufacturing or R&D Space
- Heavy Power (600 Amps / 240V / 3Phase)
- Immediate Access to LB/ LA Ports



## 729 Anaheim St. Unit C/D | Long Beach, CA 90813











## 729 Anaheim St. Unit C/D | Long Beach, CA 90813











## Site Plan 729 Anaheim St. Unit C/D | Long Beach, CA 90813





**WAREHOUSE** 5,277 SF

OFFICE 2,223 SF **TOTAL** 7,500 SF

PLAN LAYOUT SUBJECT TO FIELD CONDITIONS AND MAY DIFFER FROM PLAN AS SHOWN. ALL INFORMATION PRESENTED ON THIS DRAWING IS PRESUMED TO BE ACCURATE, HOWEVER TENANT SHOULD VERIFY PERTINENT INFORMATION PRIOR TO COMMITTING TO A LEASE. ANY FURNITURE OR APPLIANCES SHOWN ON PLAN ARE FOR CONCEPT ONLY AND WILL BE TENANT PROVIDED.

## Site Plan 729 Anaheim St. Unit C/D | Long Beach, CA 90813





**WAREHOUSE** 5,277 SF

OFFICE 2,223 SF **TOTAL** 7,500 SF

PLAN LAYOUT SUBJECT TO FIELD CONDITIONS AND MAY DIFFER FROM PLAN AS SHOWN. ALL INFORMATION PRESENTED ON THIS DRAWING IS PRESUMED TO BE ACCURATE, HOWEVER TENANT SHOULD VERIFY PERTINENT INFORMATION PRIOR TO COMMITTING TO A