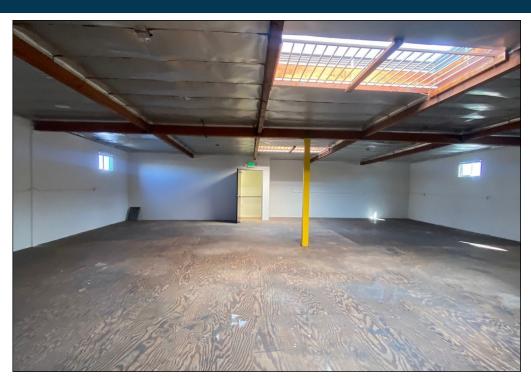

# 7,500 SF AVAILABLE FOR LEASE

Industrial Unit - Within a Professionally Maintained Park 729 C/D W Anaheim St. | Long Beach, CA 90813





## **Building**

#### 729 Anaheim St. Unit C/D | Long Beach, CA 90813





## Property Highlights

- **RATE**: \$1.10 PSF + \$0.12 PSF CAM
- CAM Includes: Normal Water, Normal Trash, Landscaping
- Completely Refurbished Industrial Unit
- 5,277 SF 1st Floor with 2,223 SF Office Mezzanine
- Great Manufacturing or R&D Space
- Heavy Power (600 Amps / 240V / 3Phase)
- Immediate Access to LB/ LA Ports



## 729 Anaheim St. Unit C/D | Long Beach, CA 90813











## 729 Anaheim St. Unit C/D | Long Beach, CA 90813











## Site Plan 729 Anaheim St. Unit C/D | Long Beach, CA 90813





**WAREHOUSE** 5,277 SF

OFFICE 2,223 SF **TOTAL** 7,500 SF

PLAN LAYOUT SUBJECT TO FIELD CONDITIONS AND MAY DIFFER FROM PLAN AS SHOWN. ALL INFORMATION PRESENTED ON THIS DRAWING IS PRESUMED TO BE ACCURATE, HOWEVER TENANT SHOULD VERIFY PERTINENT INFORMATION PRIOR TO COMMITTING TO A LEASE. ANY FURNITURE OR APPLIANCES SHOWN ON PLAN ARE FOR CONCEPT ONLY AND WILL BE TENANT PROVIDED.

## Site Plan 729 Anaheim St. Unit C/D | Long Beach, CA 90813





**WAREHOUSE** 5,277 SF

OFFICE 2,223 SF **TOTAL** 7,500 SF

PLAN LAYOUT SUBJECT TO FIELD CONDITIONS AND MAY DIFFER FROM PLAN AS SHOWN. ALL INFORMATION PRESENTED ON THIS DRAWING IS PRESUMED TO BE ACCURATE, HOWEVER TENANT SHOULD VERIFY PERTINENT INFORMATION PRIOR TO COMMITTING TO