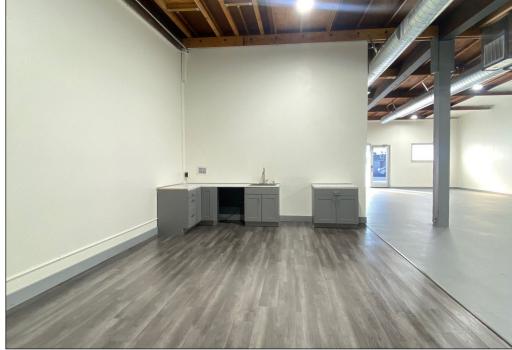

# 7,500 SF AVAILABLE FOR LEASE

Industrial Unit - Within a Professionally Maintained Park 729 C/D W Anaheim St. | Long Beach, CA 90813





## **Building**

#### 729 Anaheim St. Unit C/D | Long Beach, CA 90813





## Property Highlights

- **RATE**: \$1.10 PSF + \$0.12 PSF CAM
- CAM Includes: Normal Water, Normal Trash, Landscaping
- Completely Refurbished Industrial Unit
- 5,277 SF 1st Floor with 2,223 SF Office Mezzanine
- Great Manufacturing or R&D Space
- Heavy Power (600 Amps / 240V / 3Phase)
- Immediate Access to LB/ LA Ports



## 729 Anaheim St. Unit C/D | Long Beach, CA 90813











## 729 Anaheim St. Unit C/D | Long Beach, CA 90813











## Site Plan 729 Anaheim St. Unit C/D | Long Beach, CA 90813





**WAREHOUSE** 5,277 SF

OFFICE 2,223 SF **TOTAL** 7,500 SF

PLAN LAYOUT SUBJECT TO FIELD CONDITIONS AND MAY DIFFER FROM PLAN AS SHOWN. ALL INFORMATION PRESENTED ON THIS DRAWING IS PRESUMED TO BE ACCURATE, HOWEVER TENANT SHOULD VERIFY PERTINENT INFORMATION PRIOR TO COMMITTING TO A LEASE. ANY FURNITURE OR APPLIANCES SHOWN ON PLAN ARE FOR CONCEPT ONLY AND WILL BE TENANT PROVIDED.

## Site Plan 729 Anaheim St. Unit C/D | Long Beach, CA 90813





**WAREHOUSE** 5,277 SF

OFFICE 2,223 SF **TOTAL** 7,500 SF

PLAN LAYOUT SUBJECT TO FIELD CONDITIONS AND MAY DIFFER FROM PLAN AS SHOWN. ALL INFORMATION PRESENTED ON THIS DRAWING IS PRESUMED TO BE ACCURATE, HOWEVER TENANT S