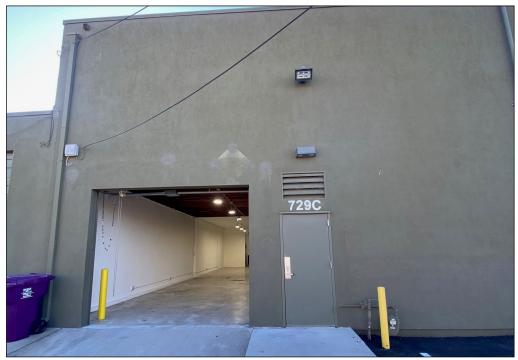

# 7,500 SF AVAILABLE FOR LEASE

Industrial Unit - Within a Professionally Maintained Park 729 C/D W Anaheim St. | Long Beach, CA 90813





## **Building**

#### 729 Anaheim St. Unit C/D | Long Beach, CA 90813





## Property Highlights

- **RATE**: \$1.10 PSF + \$0.12 PSF CAM
- CAM Includes: Normal Water, Normal Trash, Landscaping
- Completely Refurbished Industrial Unit
- 5,277 SF 1st Floor with 2,223 SF Office Mezzanine
- Great Manufacturing or R&D Space
- Heavy Power (600 Amps / 240V / 3Phase)
- Immediate Access to LB/ LA Ports



## 729 Anaheim St. Unit C/D | Long Beach, CA 90813











## 729 Anaheim St. Unit C/D | Long Beach, CA 90813











## Site Plan 729 Anaheim St. Unit C/D | Long Beach, CA 90813





**WAREHOUSE** 5,277 SF

OFFICE 2,223 SF **TOTAL** 7,500 SF

PLAN LAYOUT SUBJECT TO FIELD CONDITIONS AND MAY DIFFER FROM PLAN AS SHOWN. ALL INFORMATION PRESENTED ON THIS DRAWING IS PRESUMED TO BE ACCURATE, HOWEVER TENANT SHOULD VERIFY PERTINENT INFORMATION PRIOR TO COMMITTING TO A LEASE. ANY FURNITURE OR APPLIANCES SHOWN ON PLAN ARE FOR CONCEPT ONLY AND WILL BE TENANT PROVIDED.

## Site Plan 729 Anaheim St. Unit C/D | Long Beach, CA 90813





**WAREHOUSE** 5,277 SF

OFFICE 2,223 SF **TOTAL** 7,500 SF

PLAN LAYOUT SUBJECT TO FIELD CONDITIONS AND MAY DIFFER FROM PLAN AS SHOWN. ALL INFORMATION PRESENTED ON THIS DRAWING IS PRESUMED TO BE ACCURATE, HOWEVER TENANT SHOULD VERIFY PERTINENT INFORMATION PRIOR TO COMMITTING TO A LEAS