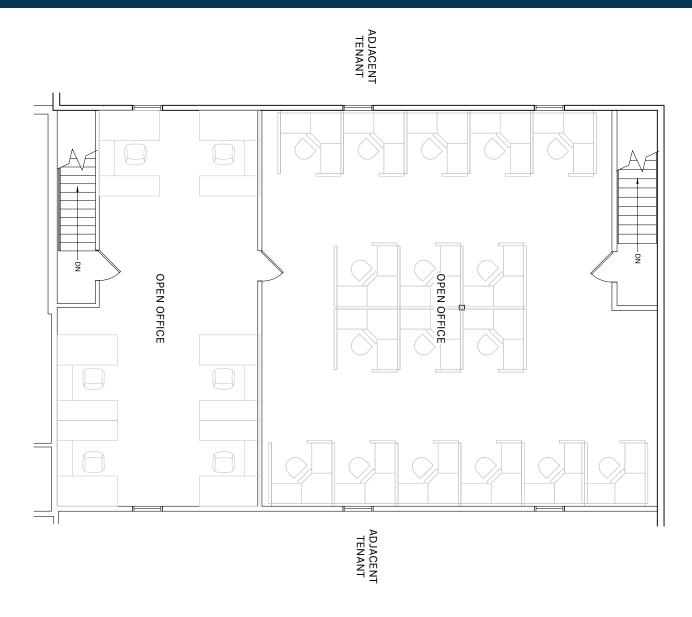

## Site Plan 729 Anaheim St. Unit C/D | Long Beach, CA 90813

**WAREHOUSE** 5,277 SF

OFFICE 2,223 SF **TOTAL** 7,500 SF

PLAN LAYOUT SUBJECT TO FIELD CONDITIONS AND MAY DIFFER FROM PLAN AS SHOWN. ALL INFORMATION PRESENTED ON THIS DRAWING IS PRESUMED TO BE ACCURATE, HOWEVER TENANT SHOULD VERIFY PERTINENT INFORMATION PRIOR TO COMMITTING TO A LEASE. ANY FURNITURE OR APPLIANCES SHOWN ON PLAN ARE FOR CONCEPT ONLY AND WILL BE TENANT PROVIDED.