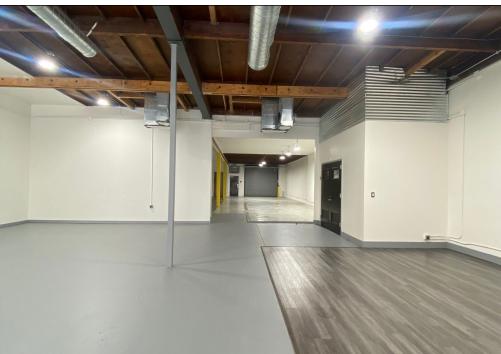

# 7,500 SF AVAILABLE FOR LEASE

Industrial Unit - Within a Professionally Maintained Park 729 C/D W Anaheim St. | Long Beach, CA 90813





## **Building**

#### 729 Anaheim St. Unit C/D | Long Beach, CA 90813





## Property Highlights

- **RATE**: \$1.10 PSF + \$0.12 PSF CAM
- CAM Includes: Normal Water, Normal Trash, Landscaping
- Completely Refurbished Industrial Unit
- 5,277 SF 1st Floor with 2,223 SF Office Mezzanine
- Great Manufacturing or R&D Space
- Heavy Power (600 Amps / 240V / 3Phase)
- Immediate Access to LB/ LA Ports



## 729 Anaheim St. Unit C/D | Long Beach, CA 90813











## 729 Anaheim St. Unit C/D | Long Beach, CA 90813











## Site Plan 729 Anaheim St. Unit C/D | Long Beach, CA 90813





**WAREHOUSE** 5,277 SF

OFFICE 2,223 SF **TOTAL** 7,500 SF

PLAN LAYOUT SUBJECT TO FIELD CONDITIONS AND MAY DIFFER FROM PLAN AS SHOWN. ALL INFORMATION PRESENTED ON THIS DRAWING IS PRESUMED TO BE ACCURATE, HOWEVER TENANT SHOULD VERIFY PERTINENT INFORMATION PRIOR TO COMMITTING TO A LEASE. ANY FURNITURE OR APPLIANCES SHOWN ON PLAN ARE FOR CONCEPT ONLY AND WILL BE TENANT PROVIDED.

## Site Plan 729 Anaheim St. Unit C/D | Long Beach, CA 90813





**WAREHOUSE** 5,277 SF

OFFICE 2,223 SF **TOTAL** 7,500 SF

PLAN LAYOUT SUBJECT TO FIELD CONDITIONS AND MAY DIFFER FROM PLAN AS SHOWN. ALL INFORMATION PRESENTED ON THIS DRAWING IS PRESUMED TO BE ACCURATE, HOWEVER TENANT