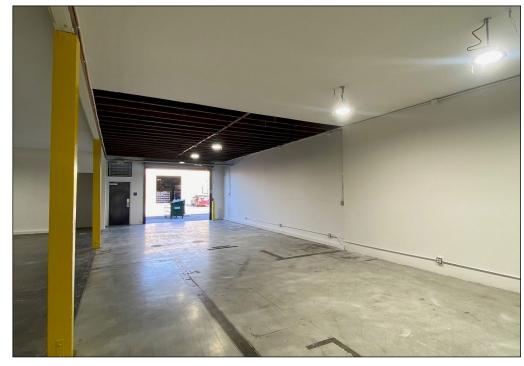

# 7,500 SF AVAILABLE FOR LEASE

Industrial Unit - Within a Professionally Maintained Park 729 C/D W Anaheim St. | Long Beach, CA 90813





## **Building**

#### 729 Anaheim St. Unit C/D | Long Beach, CA 90813





## Property Highlights

- **RATE**: \$1.10 PSF + \$0.12 PSF CAM
- CAM Includes: Normal Water, Normal Trash, Landscaping
- Completely Refurbished Industrial Unit
- 5,277 SF 1st Floor with 2,223 SF Office Mezzanine
- Great Manufacturing or R&D Space
- Heavy Power (600 Amps / 240V / 3Phase)
- Immediate Access to LB/ LA Ports



## 729 Anaheim St. Unit C/D | Long Beach, CA 90813











## 729 Anaheim St. Unit C/D | Long Beach, CA 90813











## Site Plan 729 Anaheim St. Unit C/D | Long Beach, CA 90813





**WAREHOUSE** 5,277 SF

OFFICE 2,223 SF **TOTAL** 7,500 SF

PLAN LAYOUT SUBJECT TO FIELD CONDITIONS AND MAY DIFFER FROM PLAN AS SHOWN. ALL INFORMATION PRESENTED ON THIS DRAWING IS PRESUMED TO BE ACCURATE, HOWEVER TENANT SHOULD VERIFY PERTINENT INFORMATION PRIOR TO COMMITTING TO A LEASE. ANY FURNITURE OR APPLIANCES SHOWN ON PLAN ARE FOR CONCEPT ONLY AND WILL BE TENANT PROVIDED.

## Site Plan 729 Anaheim St. Unit C/D | Long Beach, CA 90813





**WAREHOUSE** 5,277 SF

OFFICE 2,223 SF **TOTAL** 7,500 SF

PLAN LAYOUT SUBJECT TO FIELD CONDITIONS AND MAY DIFFER FROM PLAN AS SHOWN. ALL INFORMATION PRESENTED ON THIS DRAWING IS PRESUMED TO BE ACCURATE, HOWEVER TENANT SHOULD VERIFY PERTINENT INFORMATION PRIOR TO COMMITTING TO A LE