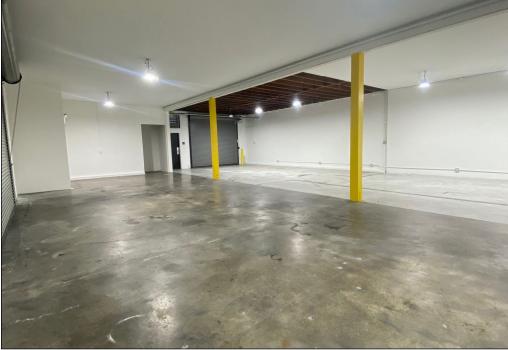

# 7,500 SF AVAILABLE FOR LEASE

Industrial Unit - Within a Professionally Maintained Park 729 C/D W Anaheim St. | Long Beach, CA 90813





## **Building**

#### 729 Anaheim St. Unit C/D | Long Beach, CA 90813





## Property Highlights

- **RATE**: \$1.10 PSF + \$0.12 PSF CAM
- CAM Includes: Normal Water, Normal Trash, Landscaping
- Completely Refurbished Industrial Unit
- 5,277 SF 1st Floor with 2,223 SF Office Mezzanine
- Great Manufacturing or R&D Space
- Heavy Power (600 Amps / 240V / 3Phase)
- Immediate Access to LB/ LA Ports



## 729 Anaheim St. Unit C/D | Long Beach, CA 90813











## 729 Anaheim St. Unit C/D | Long Beach, CA 90813











## Site Plan 729 Anaheim St. Unit C/D | Long Beach, CA 90813





**WAREHOUSE** 5,277 SF

OFFICE 2,223 SF **TOTAL** 7,500 SF

PLAN LAYOUT SUBJECT TO FIELD CONDITIONS AND MAY DIFFER FROM PLAN AS SHOWN. ALL INFORMATION PRESENTED ON THIS DRAWING IS PRESUMED TO BE ACCURATE, HOWEVER TENANT SHOULD VERIFY PERTINENT INFORMATION PRIOR TO COMMITTING TO A LEASE. ANY FURNITURE OR APPLIANCES SHOWN ON PLAN ARE FOR CONCEPT ONLY AND WILL BE TENANT PROVIDED.

## Site Plan 729 Anaheim St. Unit C/D | Long Beach, CA 90813





**WAREHOUSE** 5,277 SF

OFFICE 2,223 SF **TOTAL** 7,500 SF

PLAN LAYOUT SUBJECT TO FIELD CONDITIONS AND MAY DIFFER FROM PLAN AS SHOWN. ALL INFORMATION PRESENTED ON THIS DRAWING IS PRESUMED TO BE ACCURATE, HOWEVER TENANT SHO