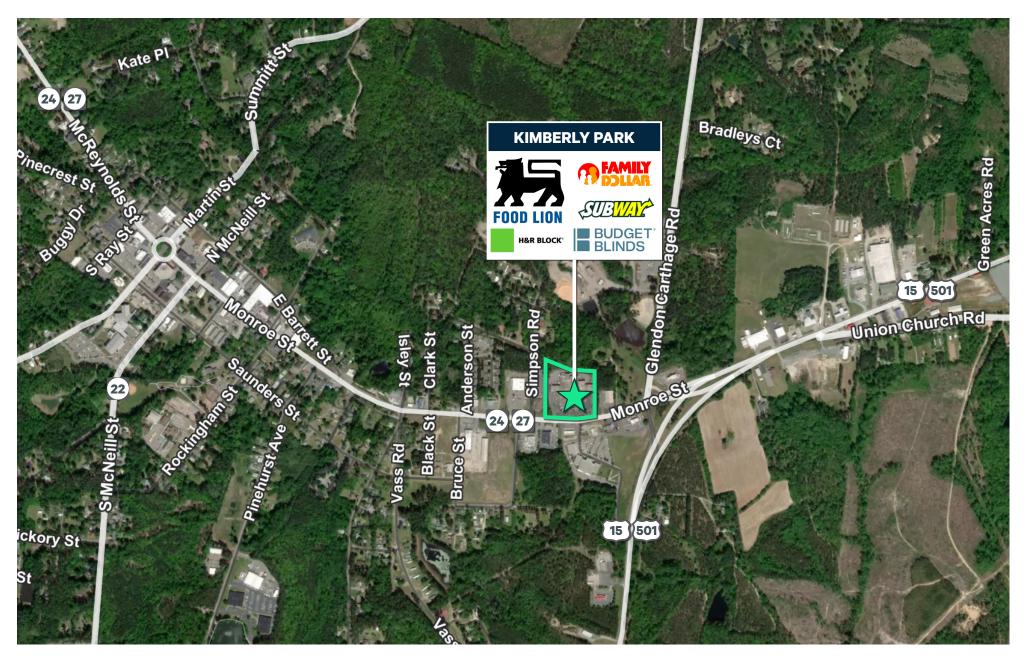

# Kimberly Park

### Food Lion Anchored Shopping Center

Food Lion anchored shopping center located near downtown Carthage. Located just off Highway 15-501 on Monroe Street/Highway 24-27. Easy access to I-74 via Highway 27. Close proximity to Southern Pines and Uwharrie National Forest.