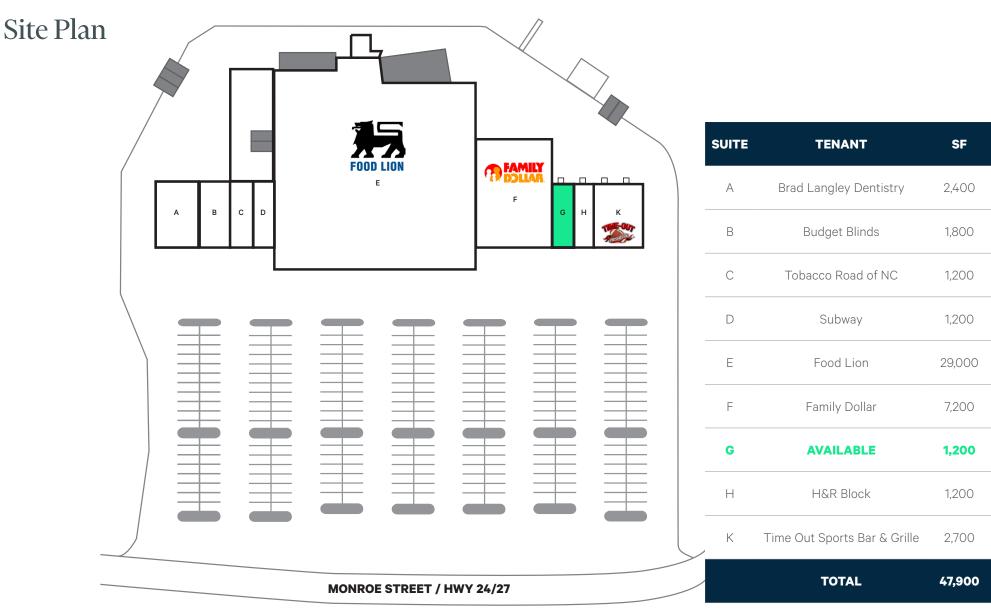

# Kimberly Park

### Food Lion Anchored Shopping Center

Food Lion anchored shopping center located near downtown Carthage. Located just off Highway 15-501 on Monroe Street/Highway 24-27. Easy access to I-74 via Highway 27. Close proximity to Southern Pines and Uwharrie National Forest.

- + Total Square Feet: 47,900± SF
- + Available Spaces:
  - + Suite G: 1,200± SF
- + Asking Rate: \$15.00/SF (NNN)
- + TICAM: \$2.80/SF
- + Traffic Counts: 11,000 VPD on Monroe Street & 11,500 VPD on Highway 15-501
- + Several strong national tenants including Subway and H&R Block
- + Close proximity to many national retailers including McDonalds, Walmart and Walgreens
- + Ample parking