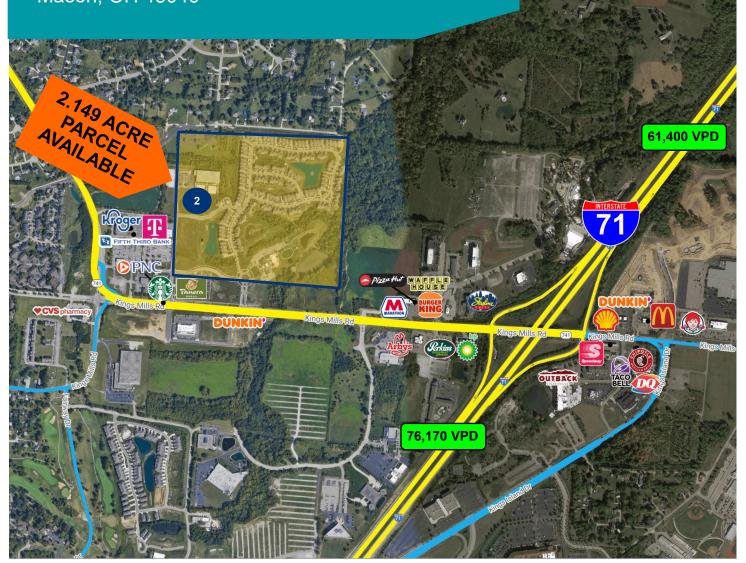

# LAND FOR SALE - 2.149 Acres

Mason Grand Outparcel Kings Mills Road (SR 741) Mason, OH 45040

## PROPERTY HIGHLIGHTS

- Lot #2-2.149 Acres
- Pad-ready development site
- Located in an area of rapid growth and good demographics in Mason, OH
- Under 1 minute to I-71
- Two right in / right out entrances
- Easements to the signalized intersection
- Mostly level and ready to develop
- Great retail and office development o
- Zoned PUD
- Contact Jim Reckers 513.265.1700

### **LAND FOR SALE** Mason Grand Outparcel Kings Mills Road (SR 741) Mason, OH 45040

The information contained herein has been obtained from the property owner or other sources that we deem reliable. Although we have no reason to doubt its accuracy, no representation or warranty is made regarding the information, and the property is offered "as is". The submission may be modified or withdrawn at any time by the property owner.