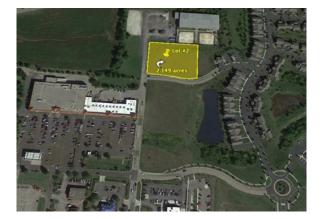

# LAND FOR SALE - 2.149 Acres

Mason Grand Outparcel Kings Mills Road (SR 741) Mason, OH 45040

## PROPERTY HIGHLIGHTS

- Lot #2-2.149 Acres
- Pad-ready development site
- Located in an area of rapid growth and good demographics in Mason, OH
- Under 1 minute to I-71
- Two right in / right out entrances
- Easements to the signalized intersection
- Mostly level and ready to develop
- Great retail and office development o
- Zoned PUD
- Contact Jim Reckers 513.265.1700