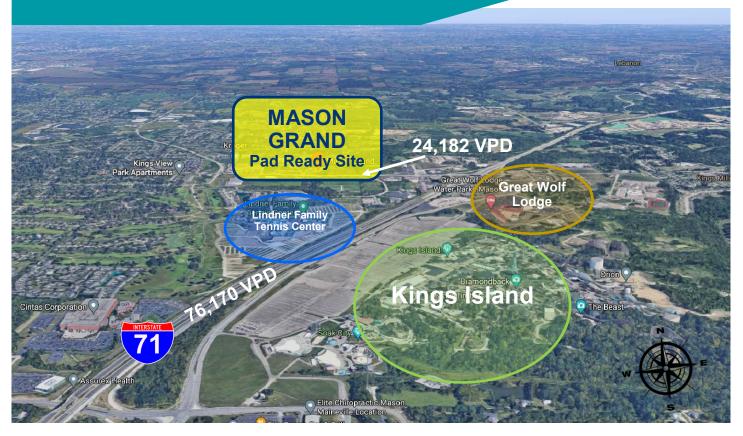

# LAND FOR SALE - 2.149 Acres

Mason Grand Outparcel Kings Mills Road (SR 741) Mason, OH 45040

## PROPERTY HIGHLIGHTS

- Lot #2-2.149 Acres
- Pad-ready development site
- Located in an area of rapid growth and good demographics in Mason, OH
- Under 1 minute to I-71
- Two right in / right out entrances
- Easements to the signalized intersection
- Mostly level and ready to develop
- Great retail and office development o
- Zoned PUD
- Contact Jim Reckers 513.265.1700

#### LAND FOR SALE Mason Grand - Lot 2 Kings Mills Road (SR 741) Mason, OH 45040