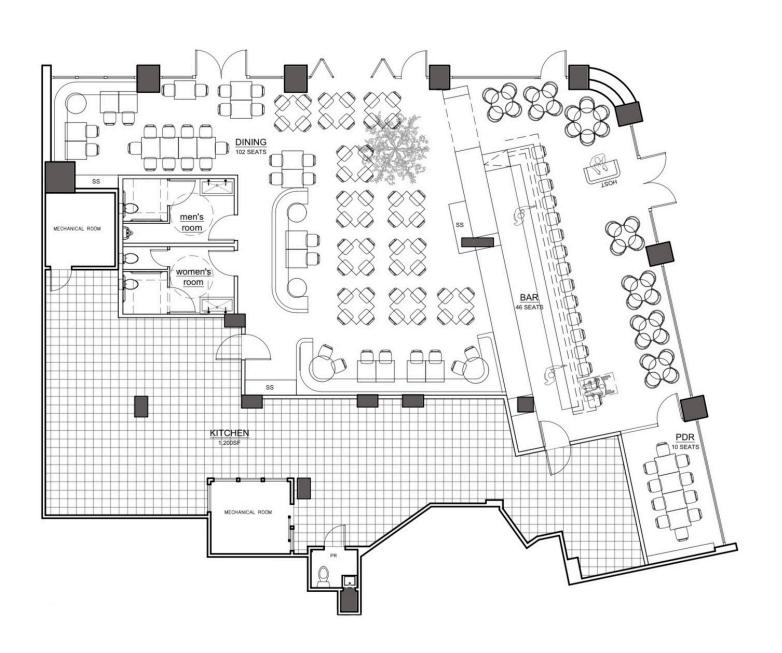

#### SI7F

- 5,200 SF ground floor
- No basement

#### CFILINGS

- 13 FT

#### COMMENTS

- Wraparound Corner Frontage
- · Has Gas and is Vented
- Prime West Village Neighborhood
- High Income Demographic
- Reasonable divisions possible