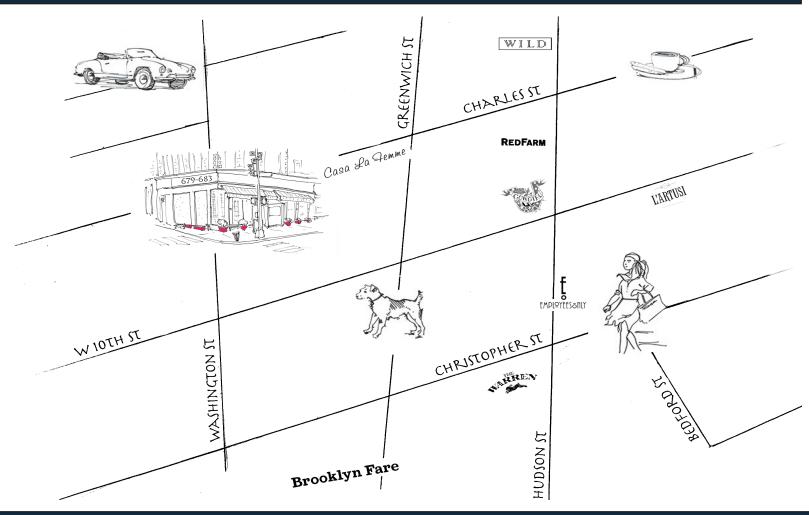

#### **NEIGHBORS**

Casa La Femme, Wallse, Wild, Employees Only, The Warren, Red Farm, Dante, Cowgirl, etc.