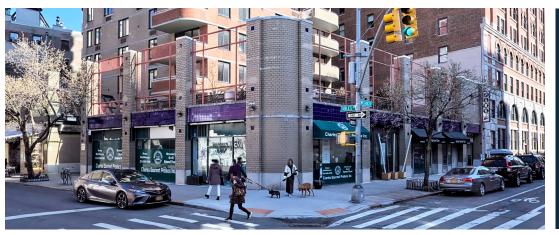

# 679-683 WASHINGTON STREET

**BETWEEN CHARLES AND WEST 10TH STREETS | WEST VILLAGE** 

#### COMMENTS

- Wraparound Corner Frontage
- · Has Gas and is Vented
- Prime West Village Neighborhood
- High Income Demographic
- Reasonable divisions possible