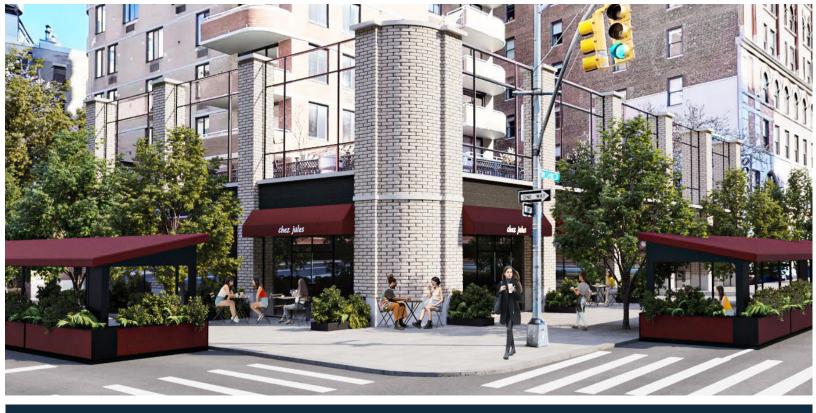

# 679-683 WASHINGTON STREET

**BETWEEN CHARLES AND WEST 10TH STREETS | WEST VILLAGE** 

#### COMMENTS

- Wraparound Corner Frontage
- · Has Gas and is Vented
- Prime West Village Neighborhood
- High Income Demographic
- Reasonable divisions possible