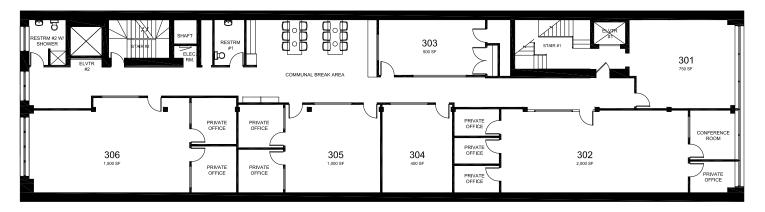

#### 3rd Floor:

### **Details:**

Spaces Suite 206: Approximately 150 RSF, \$750 per mo., Gross

Suite 301: Approximately 750 RSF, \$2,500 per mo., Gross

Suite 500: Approx. 6,112 RSF (full floor) \$25.00 per RSF, MG

Suite 501: Approximately 750 RSF, \$2,500 per mo., Gross

Suite 502: Approximately 1,500 RSF, \$4,000 per mo., Gross

Suite 503: Approximately 1,000 RSF, \$2,500 per mo., Gross

Suite 504: Approximately 1,000 RSF, \$2,500 per mo., Gross

Suite 505: Approximately 1,500 RSF, \$4,000 per mo., Gross