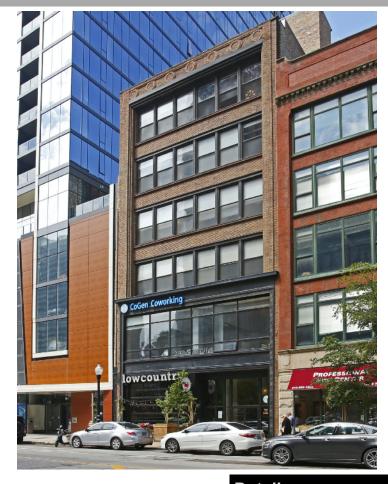

# 1132 S. Wabash Ave. - South Loop CHICAGO, IL 60605

\*floor plans on Page 3

Location Chicago - South Loop Neighborhood

Notes

- Timber Construction, Exposed Brick, Abundant Natural Light, Hardwood Floors, High Ceilings

- Contemporary Design Throughout
- Common area lounges and conference rooms
- A variety of Creative Spaces Available
- Rooftop Deck
- Gross leases; Taxes and Utilities included