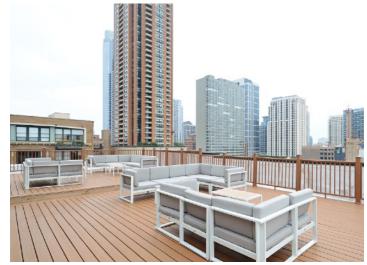

\*floor plans on Page 3

Location Chicago - South Loop Neighborhood

Notes

- Timber Construction, Exposed Brick, Abundant Natural Light, Hardwood Floors, High Ceilings

- Contemporary Design Throughout
- Common area lounges and conference rooms
- A variety of Creative Spaces Available
- Rooftop Deck
- Gross leases; Taxes and Utilities included