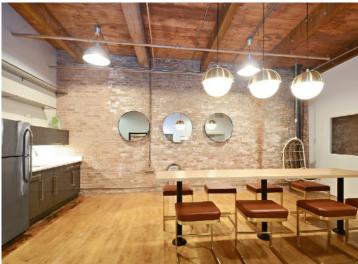

\*floor plans on Page 3

Location Chicago - South Loop Neighborhood

Notes

- Timber Construction, Exposed Brick, Abundant Natural Light, Hardwood Floors, High Ceilings

- Contemporary Design Throughout
- Common area lounges and conference rooms
- A variety of Creative Spaces Available
- Rooftop Deck
- Gross leases; Taxes and Utilities included