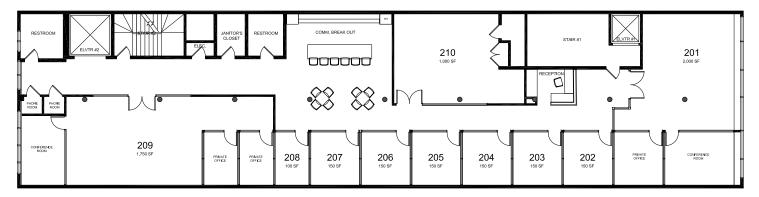

#### 2nd Floor:

### **Details:**

Spaces Suite 206: Approximately 150 RSF, \$750 per mo., Gross

Suite 301: Approximately 750 RSF, \$2,500 per mo., Gross

Suite 500: Approx. 6,112 RSF (full floor) \$25.00 per RSF, MG

Suite 501: Approximately 750 RSF, \$2,500 per mo., Gross

Suite 502: Approximately 1,500 RSF, \$4,000 per mo., Gross

Suite 503: Approximately 1,000 RSF, \$2,500 per mo., Gross

Suite 504: Approximately 1,000 RSF, \$2,500 per mo., Gross

Suite 505: Approximately 1,500 RSF, \$4,000 per mo., Gross