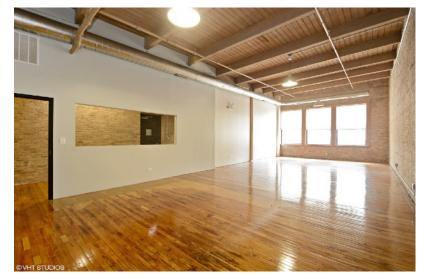

\*floor plans on Page 3

Location Chicago - South Loop Neighborhood

Notes

- Timber Construction, Exposed Brick, Abundant Natural Light, Hardwood Floors, High Ceilings

- Contemporary Design Throughout
- Common area lounges and conference rooms
- A variety of Creative Spaces Available
- Rooftop Deck
- Gross leases; Taxes and Utilities included

# 5th Floor - 6,112 RSF: