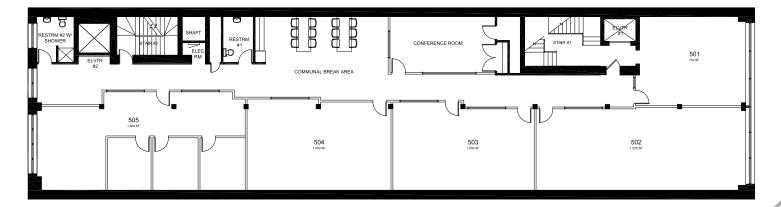

# 5th Floor - 6,112 RSF:

### **Details:**

Spaces Suite 206: Approximately 150 RSF, \$750 per mo., Gross

Suite 301: Approximately 750 RSF, \$2,500 per mo., Gross

Suite 500: Approx. 6,112 RSF (full floor) \$25.00 per RSF, MG

Suite 501: Approximately 750 RSF, \$2,500 per mo., Gross

Suite 502: Approximately 1,500 RSF, \$4,000 per mo., Gross

Suite 503: Approximately 1,000 RSF, \$2,500 per mo., Gross

Suite 504: Approximately 1,000 RSF, \$2,500 per mo., Gross

Suite 505: Approximately 1,500 RSF, \$4,000 per mo., Gross