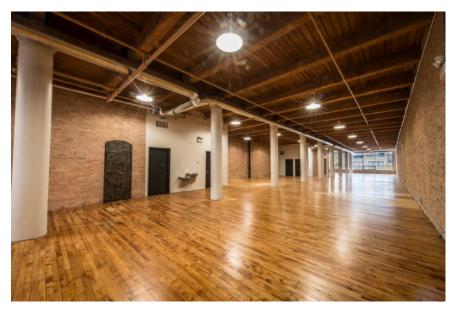

\*floor plans on Page 3

Location Chicago - South Loop Neighborhood

Notes

- Timber Construction, Exposed Brick, Abundant Natural Light, Hardwood Floors, High Ceilings

- Contemporary Design Throughout
- Common area lounges and conference rooms
- A variety of Creative Spaces Available
- Rooftop Deck
- Gross leases; Taxes and Utilities included

# 5th Floor - 6,112 RSF: