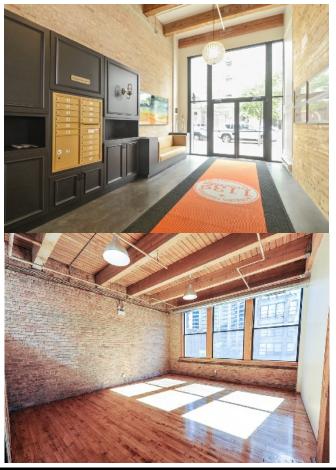

\*floor plans on Page 3

Location Chicago - South Loop Neighborhood

Notes

- Timber Construction, Exposed Brick, Abundant Natural Light, Hardwood Floors, High Ceilings

- Contemporary Design Throughout
- Common area lounges and conference rooms
- A variety of Creative Spaces Available
- Rooftop Deck
- Gross leases; Taxes and Utilities included