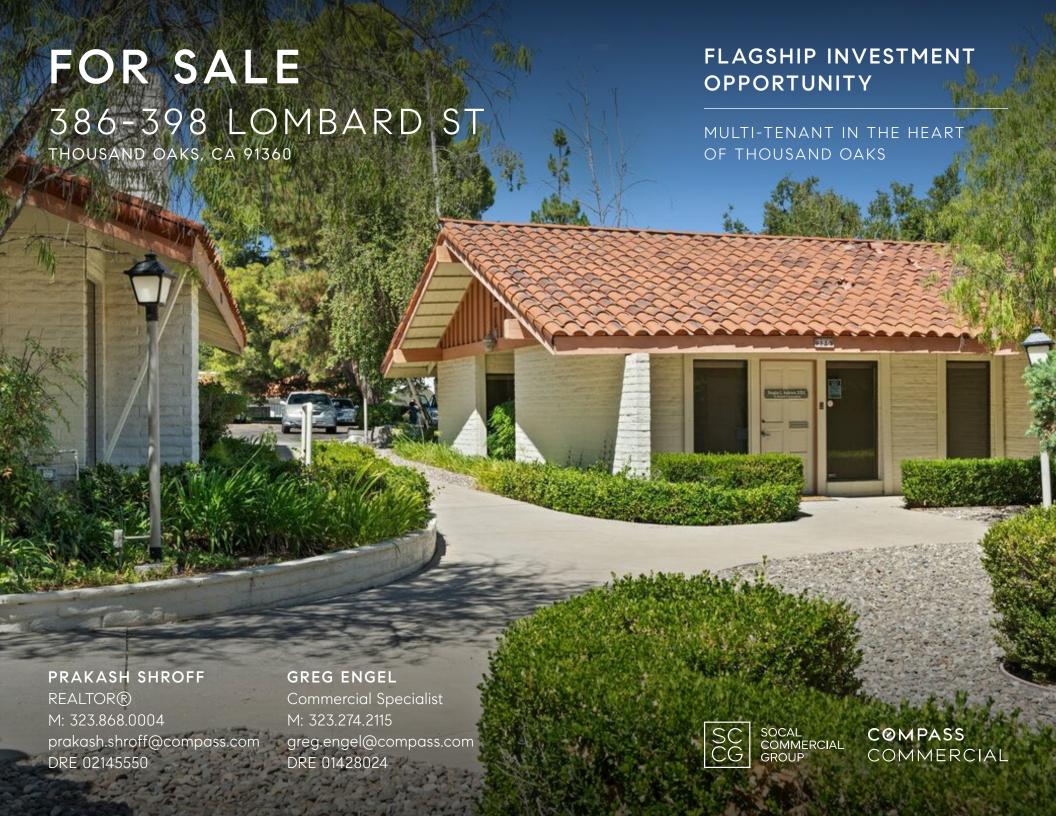

# EXECUTIVE SUMMARY

Compass Commercial is proud to bring to market 386-398 Lombard St. On the market for the first time in over 20 years. Centrally located in Thousand Oaks, just off of Thousand Oaks Blvd and in close proximity to multiple assisted living facilities. Long term tenants costing of medical and dental. Well maintained property. The 1.09 AC lot has 4 individual buildings and boasts approximately 8,474 SF of primely located space. The property has a total of 40 parking spots for a 5:1 parking ratio. Easy management. Tenants pay majority of cam charges, property taxes and are individually metered for electricity. Great investment opportunity for holding a medical building asset. Great for 1031 exchange clients.

# INVESTMENT HIGHLIGHTS

Prime Location

On the Market for the First Time in over 20 Years

Great for 1031 Exchange

1.09 AC Lot

Easy Management

40 Parking Spots