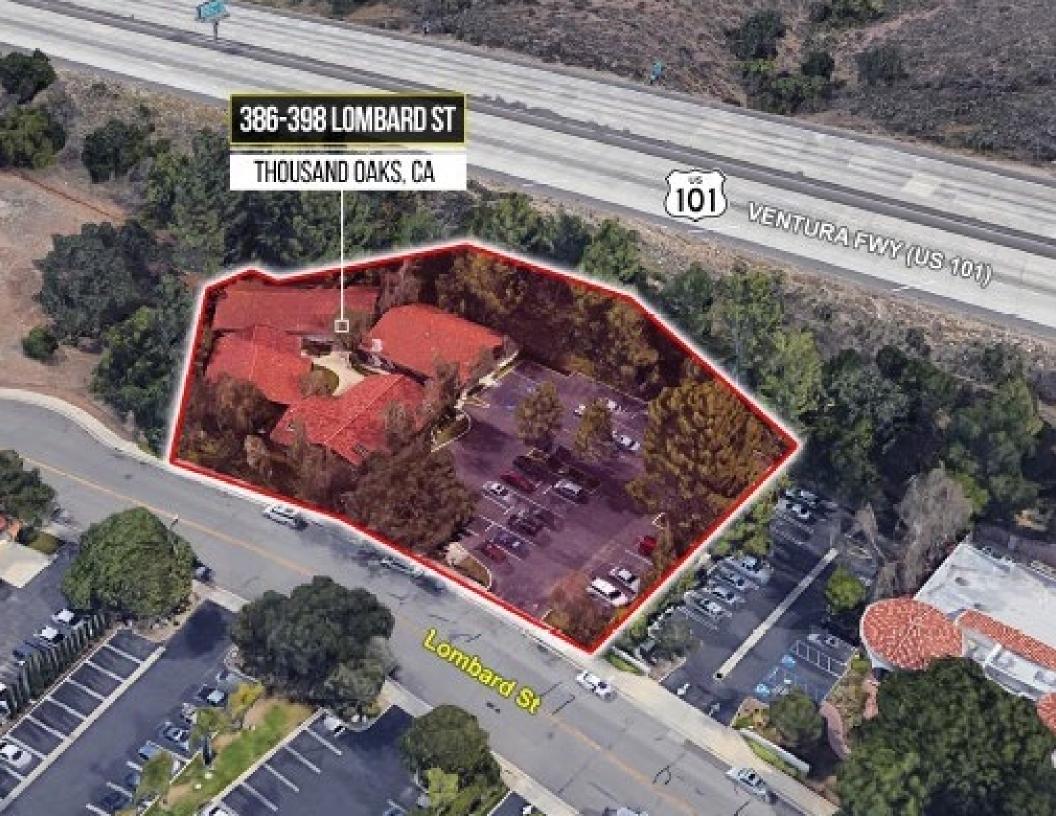

# EXECUTIVE SUMMARY

Compass Commercial is proud to bring to market 386-398 Lombard St. On the market for the first time in over 20 years. Centrally located in Thousand Oaks, just off of Thousand Oaks Blvd and in close proximity to multiple assisted living facilities. Long term tenants costing of medical and dental. Well maintained property. The 1.09 AC lot has 4 individual buildings and boasts approximately 8,474 SF of primely located space. The property has a total of 40 parking spots for a 5:1 parking ratio. Easy management. Tenants pay majority of cam charges, property taxes and are individually metered for electricity. Great investment opportunity for holding a medical building asset. Great for 1031 exchange clients.

#### FINANCIAL SUMMARY

PROPERTY DATA

**INVESTMENT DATA** 

8,474 SF

BUILDING SIZE

\$4.2M

**ASKING PRICE** 

47,480 SF

LAND AREA

\$495.63

BUILDING PRICE / SF

1976

YEAR BUILT

\$88.46

LAND PRICE / SF

40

PARKING SPACES

386-398 LOMBARD ST | THOUSAND OAKS

# INVESTMENT HIGHLIGHTS

Prime Location

On the Market for the First Time in over 20 Years

Great for 1031 Exchange

1.09 AC Lot

Easy Management

40 Parking Spots