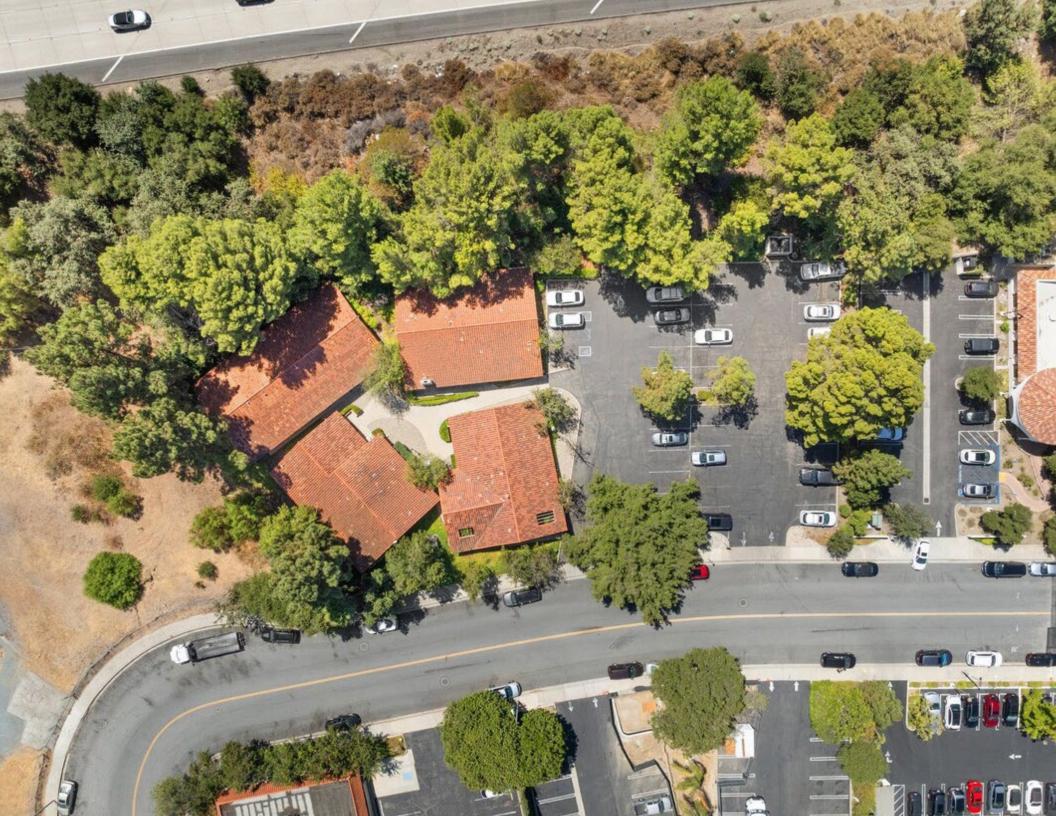

# EXECUTIVE SUMMARY

Compass Commercial is proud to bring to market 386-398 Lombard St. On the market for the first time in over 20 years. Centrally located in Thousand Oaks, just off of Thousand Oaks Blvd and in close proximity to multiple assisted living facilities. Long term tenants costing of medical and dental. Well maintained property. The 1.09 AC lot has 4 individual buildings and boasts approximately 8,474 SF of primely located space. The property has a total of 40 parking spots for a 5:1 parking ratio. Easy management. Tenants pay majority of cam charges, property taxes and are individually metered for electricity. Great investment opportunity for holding a medical building asset. Great for 1031 exchange clients.

#### FINANCIAL SUMMARY

PROPERTY DATA

**INVESTMENT DATA** 

8,474 SF

BUILDING SIZE

\$4.2M

**ASKING PRICE** 

47,480 SF

LAND AREA

\$495.63

BUILDING PRICE / SF

1976

YEAR BUILT

\$88.46

LAND PRICE / SF

40

PARKING SPACES

386-398 LOMBARD ST | THOUSAND OAKS

# INVESTMENT HIGHLIGHTS

Prime Location

On the Market for the First Time in over 20 Years

Great for 1031 Exchange

1.09 AC Lot

Easy Management

40 Parking Spots