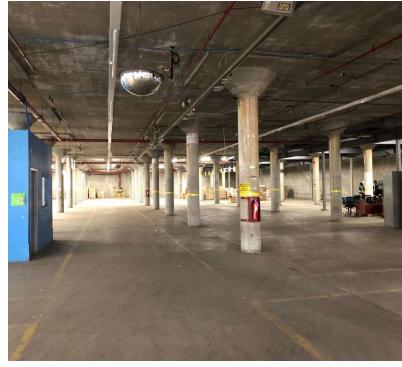

# **ADDITIONAL PHOTOS**

GEORGE PASKALIS, SIOR

401.751.3200 x3303 george@mgcommercial.com **JULIE FRESHMAN** 

Vice President 401.751.3200 x3309 julie@mgcommercial.com 365 Eddy Street, Penthouse Suite Providence, RI 02903 mgcommercial.com

#### PROPERTY DESCRIPTION

60 Delta Drive is a 305,000 SF industrial/warehouse building with 46,400 SF of warehouse space available. The space is fully sprinklered and contains four (4) tailboard loading docks. The offering includes 1,400 SF of modular office space and motion sensor lighting, and is ideal for warehouse and storage uses.

#### PROPERTY HIGHLIGHTS

- 46,400 SF Warehouse Space
- · 4 Tailboard Loading Docks
- Approx. 1,400 SF Office Space
- Fully Sprinklered (Wet System)
- Motion Sensor Lighting
- Convenient Access to I-95

GEORGE PASKALIS, SIOR