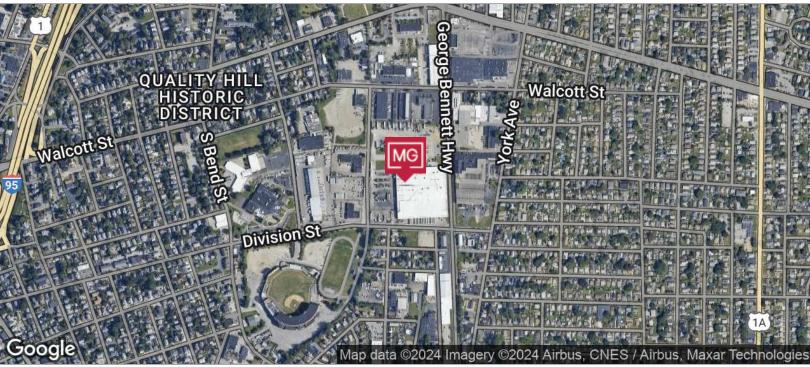

## **LOCATION MAPS**

GEORGE PASKALIS, SIOR

Partner 401.751.3200 x3303 george@mgcommercial.com **JULIE FRESHMAN** 

Vice President 401.751.3200 x3309 julie@mgcommercial.com 365 Eddy Street, Penthouse Suite Providence, RI 02903 mgcommercial.com

#### **LOCATION DESCRIPTION**

Located on the corner of George Bennett Industrial Highway and Division Street in Pawtucket, RI, the property is conveniently located close to I-95 north and south. In addition, the property is situated in the center of Pawtucket's industrial hub which consists of a high density of manufacturing and warehouse companies.