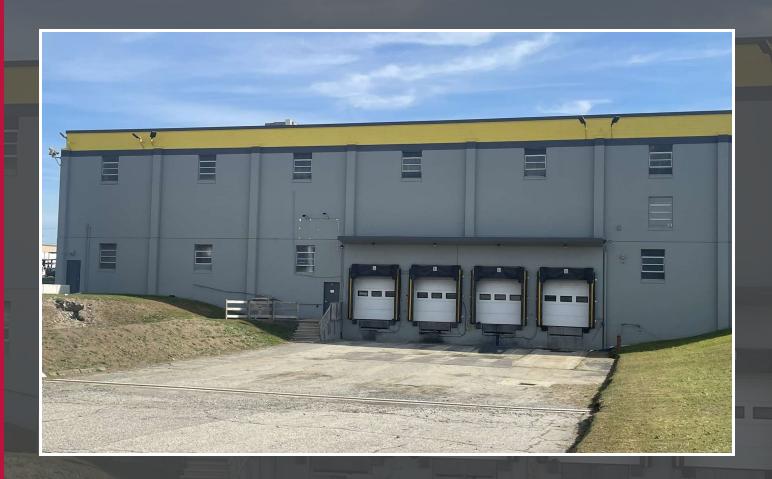

#### PROPERTY DESCRIPTION

60 Delta Drive is a 305,000 SF industrial/warehouse building with 46,400 SF of warehouse space available. The space is fully sprinklered and contains four (4) tailboard loading docks. The offering includes 1,400 SF of modular office space and motion sensor lighting, and is ideal for warehouse and storage uses.

#### PROPERTY HIGHLIGHTS

- 46,400 SF Warehouse Space
- · 4 Tailboard Loading Docks
- Approx. 1,400 SF Office Space
- Fully Sprinklered (Wet System)
- Motion Sensor Lighting
- Convenient Access to I-95

GEORGE PASKALIS, SIOR