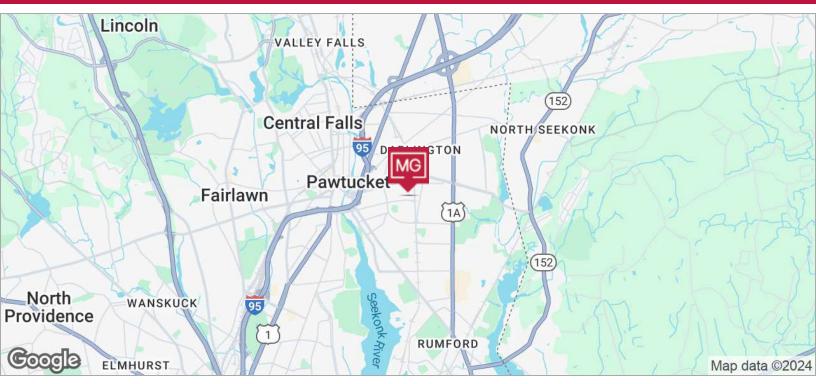

## **LOCATION MAPS**

GEORGE PASKALIS, SIOR

Partner 401.751.3200 x3303 george@mgcommercial.com **JULIE FRESHMAN** 

Vice President 401.751.3200 x3309 julie@mgcommercial.com 365 Eddy Street, Penthouse Suite Providence, RI 02903 mgcommercial.com

#### **LOCATION DESCRIPTION**

Located on the corner of George Bennett Industrial Highway and Division Street in Pawtucket, RI, the property is conveniently located close to I-95 north and south. In addition, the property is situated in the center of Pawtucket's industrial hub which consists of a high density of manufacturing and warehouse companies.