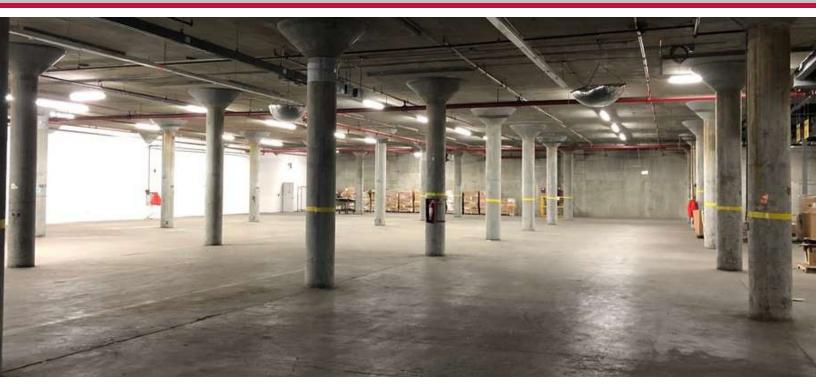

#### PROPERTY DESCRIPTION

60 Delta Drive is a 305,000 SF industrial/warehouse building with 46,400 SF of warehouse space available. The space is fully sprinklered and contains four (4) tailboard loading docks. The offering includes 1,400 SF of modular office space and motion sensor lighting, and is ideal for warehouse and storage uses.

#### PROPERTY HIGHLIGHTS

- 46,400 SF Warehouse Space
- · 4 Tailboard Loading Docks
- Approx. 1,400 SF Office Space
- Fully Sprinklered (Wet System)
- Motion Sensor Lighting
- Convenient Access to I-95

GEORGE PASKALIS, SIOR

# **ADDITIONAL PHOTOS**

GEORGE PASKALIS, SIOR

401.751.3200 x3303 george@mgcommercial.com **JULIE FRESHMAN** 

Vice President 401.751.3200 x3309 julie@mgcommercial.com 365 Eddy Street, Penthouse Suite Providence, RI 02903 mgcommercial.com