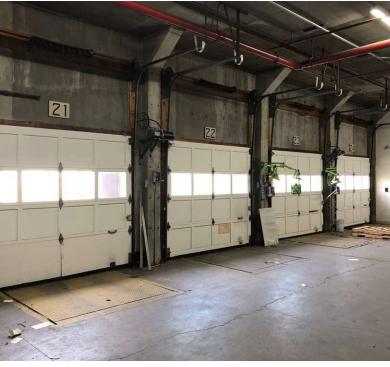

#### PROPERTY DESCRIPTION

60 Delta Drive is a 305,000 SF industrial/warehouse building with 46,400 SF of warehouse space available. The space is fully sprinklered and contains four (4) tailboard loading docks. The offering includes 1,400 SF of modular office space and motion sensor lighting, and is ideal for warehouse and storage uses.

#### PROPERTY HIGHLIGHTS

- 46,400 SF Warehouse Space
- · 4 Tailboard Loading Docks
- Approx. 1,400 SF Office Space
- Fully Sprinklered (Wet System)
- Motion Sensor Lighting
- Convenient Access to I-95

GEORGE PASKALIS, SIOR

# **ADDITIONAL PHOTOS**

GEORGE PASKALIS, SIOR

401.751.3200 x3303 george@mgcommercial.com **JULIE FRESHMAN** 

Vice President 401.751.3200 x3309 julie@mgcommercial.com 365 Eddy Street, Penthouse Suite Providence, RI 02903 mgcommercial.com