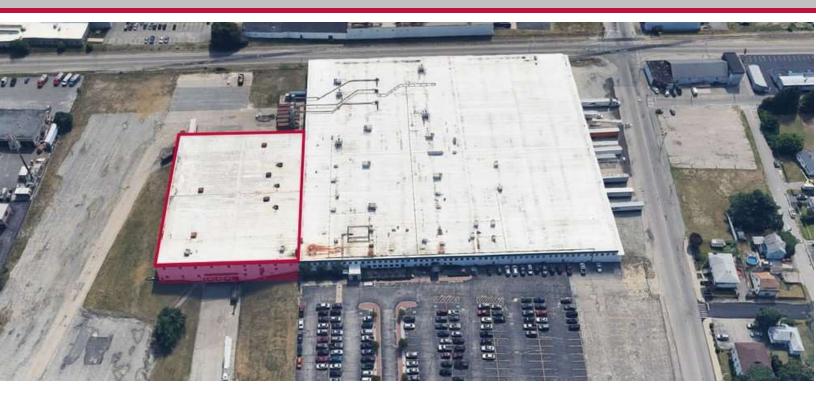

#### PROPERTY DESCRIPTION

60 Delta Drive is a 305,000 SF industrial/warehouse building with 46,400 SF of warehouse space available. The space is fully sprinklered and contains four (4) tailboard loading docks. The offering includes 1,400 SF of modular office space and motion sensor lighting, and is ideal for warehouse and storage uses.

#### **OFFERING SUMMARY**

| Building Size: | 305,000 SF                              |
|----------------|-----------------------------------------|
| Lot Size:      | 15 Acres                                |
| Lease Rate:    | \$6.50 SF/yr (plus utilities and taxes) |
| Available SF:  | 46,400 SF                               |
| Zoning:        | Industrial (MO)                         |