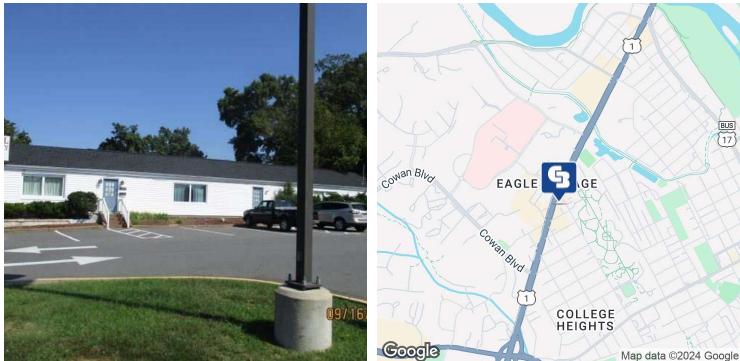

### AREA

Located in the City of Fredericksburg at the corner of US Route 1 and Snowden Street. Great Visibility and right in/right out access from US Route 1. Situated across the street from Eagle Village shopping center and adjacent to the University of Mary Washington campus. Less than 2 miles from Interstate 95 via exit 130/Fredericksburg. Close proximity to Mary Washington Hospital, Historic Downtown Fredericksburg and shopping/dining at Central Park. 30,000 VPD on US Route 1.

### LOCATION OVERVIEW

Located in the City of Fredericksburg at the corner of US Route 1 and Snowden Street. Great Visibility and right in/right out access from US Route 1. Situated across the street from Eagle Village shopping center and adjacent to the University of Mary Washington campus. Less than 2 miles from Interstate 95 via exit 130/Fredericksburg. Close proximity to Mary Washington Hospital, Historic Downtown Fredericksburg and shopping/dining at Central Park. 30,000 VPD on US Route 1.