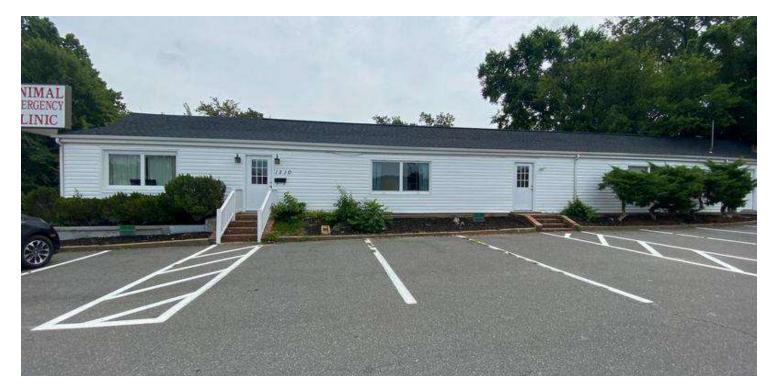

### PROPERTY OVERVIEW

Freestanding Office Building available for Lease in the City of Fredericksburg. Appx 2,550 SF with frontage and visibility from US Route 1. Recently Renovated!