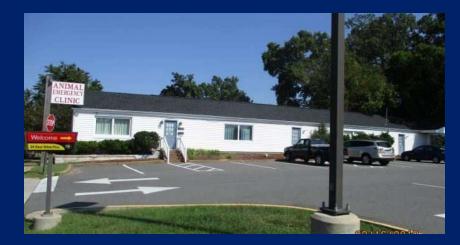

\$20.00 SF/yr (NNN)

1210 Snowden Street Fredericksburg, VA 22401

AVAILABLE SPACE 2,550 SF

### **FEATURES**

- Freestanding Office for Lease
- 2,550 SF, Recently Renovated
- Highly Visible with great access
- Situated next to University of Mary Washington
- Less than 2 miles from I-95 via exit 130

### AREA

Located in the City of Fredericksburg at the corner of US Route 1 and Snowden Street. Great Visibility and right in/right out access from US Route 1. Situated across the street from Eagle Village shopping center and adjacent to the University of Mary Washington campus. Less than 2 miles from Interstate 95 via exit 130/Fredericksburg. Close proximity to Mary Washington Hospital, Historic Downtown Fredericksburg and shopping/dining at Central Park. 30,000 VPD on US Route 1.

### PROPERTY OVERVIEW

Freestanding Office Building available for Lease in the City of Fredericksburg. Appx 2,550 SF with frontage and visibility from US Route 1. Recently Renovated!