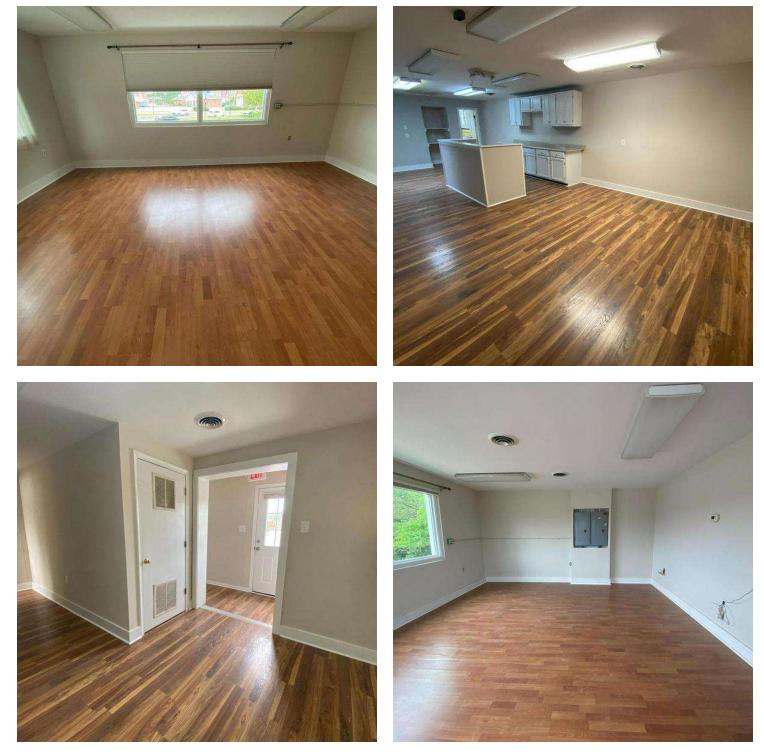

### PROPERTY OVERVIEW

Freestanding Office Building available for Lease in the City of Fredericksburg. Appx 2,550 SF with frontage and visibility from US Route 1. Recently Renovated!