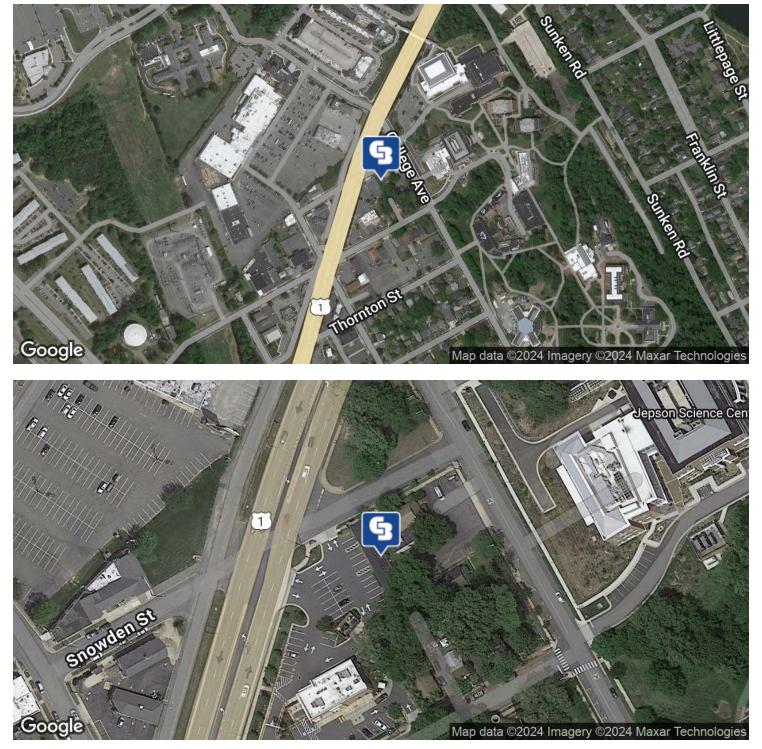

### AREA

Located in the City of Fredericksburg at the corner of US Route 1 and Snowden Street. Great Visibility and right in/right out access from US Route 1. Situated across the street from Eagle Village shopping center and adjacent to the University of Mary Washington campus. Less than 2 miles from Interstate 95 via exit 130/Fredericksburg. Close proximity to Mary Washington Hospital, Historic Downtown Fredericksburg and shopping/dining at Central Park. 30,000 VPD on US Route 1.

### LOCATION OVERVIEW

Located in the City of Fredericksburg at the corner of US Route 1 and Snowden Street. Great Visibility and right in/right out access from US Route 1. Situated across the street from Eagle Village shopping center and adjacent to the University of Mary Washington campus. Less than 2 miles from Interstate 95 via exit 130/Fredericksburg. Close proximity to Mary Washington Hospital, Historic Downtown Fredericksburg and shopping/dining at Central Park. 30,000 VPD on US Route 1.