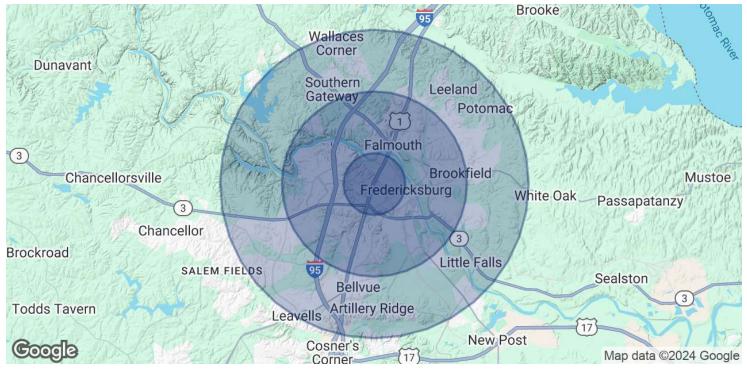

ш

LEAS

1210 Snowden Street, Fredericksburg, VA 22401

CBCWORLDWIDE.COM

Ben Keddie, SIOR, CCIM 540 786 1402 bkeddie@cbecommercial.com

1210 Snowden Street, Fredericksburg, VA 22401

| POPULATION           | 1 MILE | 3 MILES | 5 MILES |
|----------------------|--------|---------|---------|
| Total Population     | 11,283 | 45,852  | 97,439  |
| Average Age          | 30.5   | 33.6    | 35.2    |
| Average Age (Male)   | 30.1   | 32.6    | 34.3    |
| Average Age (Female) | 31.0   | 34.3    | 36.0    |
|                      |        |         |         |

| HOUSEHOLDS & INCOME | 1 MILE    | 3 MILES   | 5 MILES   |
|---------------------|-----------|-----------|-----------|
| Total Households    | 3,951     | 17,364    | 35,777    |
| # of Persons per HH | 2.9       | 2.6       | 2.7       |
| Average HH Income   | \$63,351  | \$75,665  | \$81,650  |
| Average House Value | \$546,237 | \$384,830 | \$335,621 |

\* Demographic data derived from 2020 ACS - US Census

**G COLDWELL BANKER COMMERCIAL** ELITE

CBCWORLDWIDE.COM

Ben Keddie, SIOR, CCIM 540 786 1402 bkeddie@cbecommercial.com