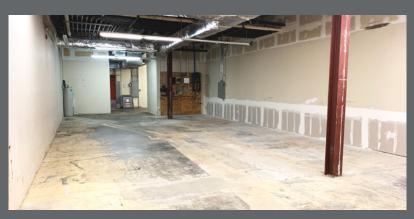

#### **CURRENT CONFIGURATION**

WAREHOUSE: 1,400 RSF\*
OFFICE: 6,150 RSF\*

\* Space can be reconfigured to meet tenant requirements.

LOADING: 1 Dock

**CEILING HEIGHT: 14' Clear** 

#### MISC:

Executive Suite with private bathroom & shower.

100% AC, sprinklers, gas, and separate meters.