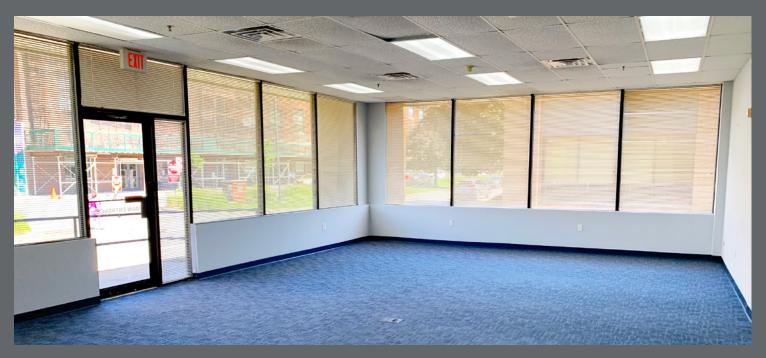

#### **CURRENT CONFIGURATION**

WAREHOUSE: 1,400 RSF\*
OFFICE: 6,150 RSF\*

\* Space can be reconfigured to meet tenant requirements.

LOADING: 1 Dock

**CEILING HEIGHT: 14' Clear** 