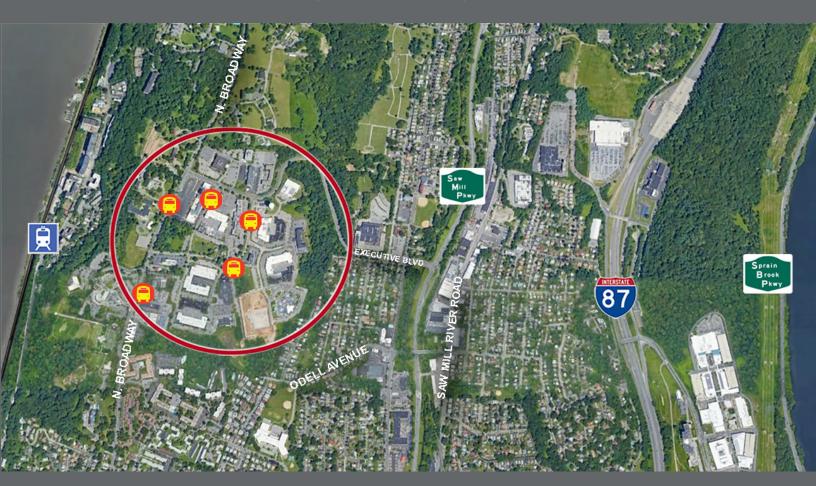

#### TRANSPORTATION:

Easy access to NYST-I-87, Saw Mill River, Sprain & Cross County Parkways, Bus, Rte. 9, and Metro North Train

#### **NEIGHBORHOOD:**

Steps from Applebees, hotels, restaurants, local shopping, and services