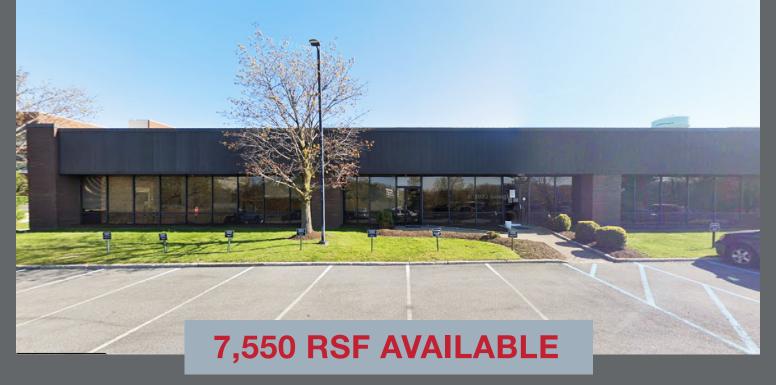

# SOUTH WESTCHESTER EXECUTIVE PARK

4 Executive Plaza, Yonkers, NY

#### **CURRENT CONFIGURATION**

WAREHOUSE: 1,400 RSF\*
OFFICE: 6,150 RSF\*

\* Space can be reconfigured to meet tenant requirements.

LOADING: 1 Dock

**CEILING HEIGHT: 14' Clear** 