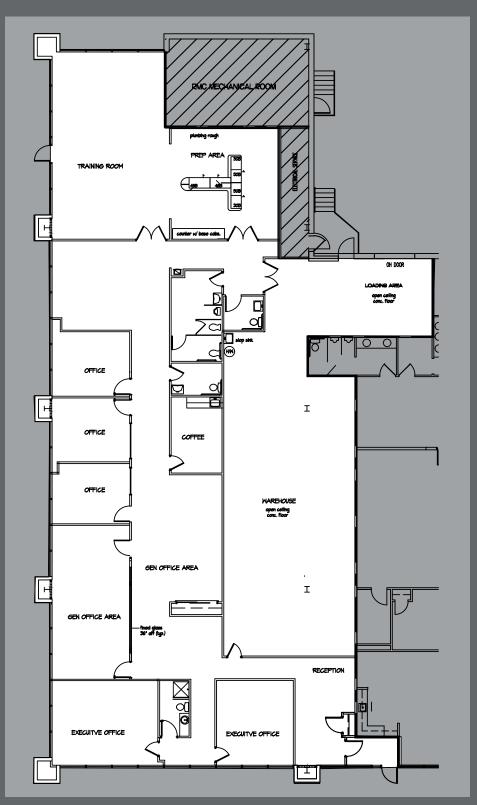

#### **CURRENT CONFIGURATION**

WAREHOUSE: 1,400 RSF\*
OFFICE: 6,150 RSF\*

\* Space can be reconfigured to meet tenant requirements.

LOADING: 1 Dock

**CEILING HEIGHT: 14' Clear** 