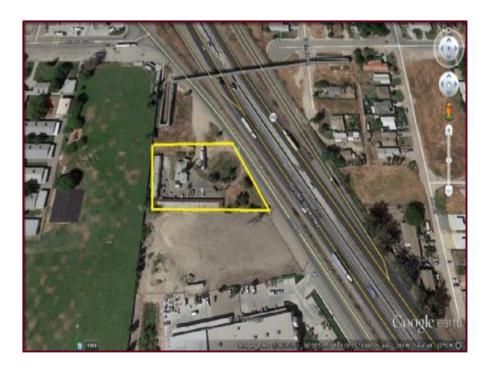

## Visalia's Most Respected Commercial Real Estate Firm

FOR SALE - Prime Highway 99 Property

\$585,000.00

Premier location right on Highway 99. Ideal for restaurant, fast food, or retail. Just South of the Betty Drive Exit. Only one mile away from VIsalia Industrial Park where thousands of employees work everyday

Address: 30749 HWY 99, Visalia

**Location:** Just south of Betty Drive on Highway 99 right next to the Harley Davidson Dealership

Lot Size: 1.3 Acres

**Zone:** Commercial Retail/Service Commercial

**APN:** 075-040-038 **Price Per Sq Ft:** \$10.70 **Asking Price:** \$585,000.00