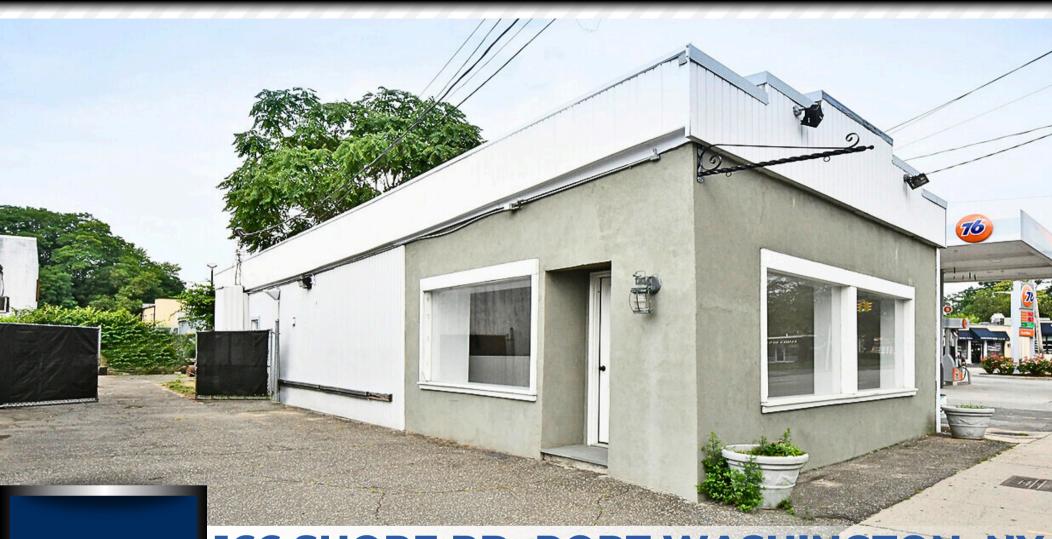

# 166 SHORE RD, PORT WASHINGTON, NY

±1,400 SF Retail Building

FOR LEASE: \$3,500 MG

# **Property Details**

SIZE: ±1,400 SF

**PARCEL:** 2221-04-H-00-0029-0

**PARKING: 5 SPACES** 