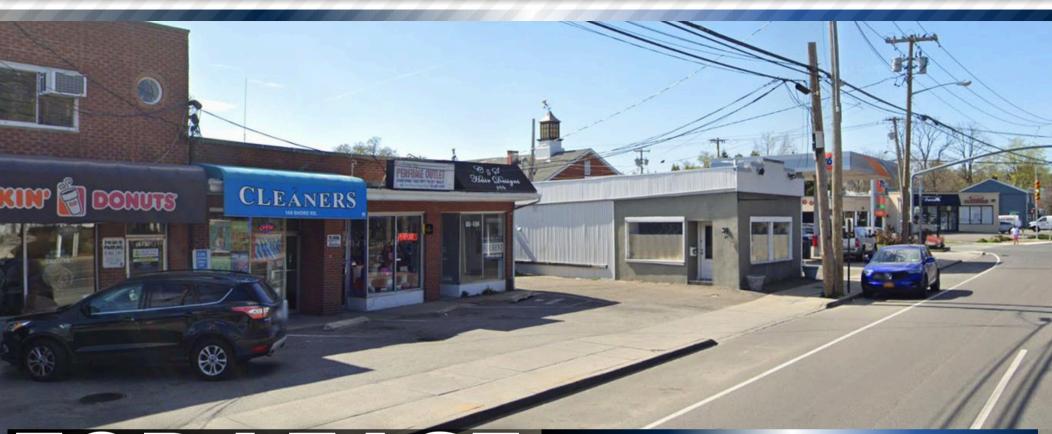

DGNY Commercial

# 166 SHORE RD, PORT WASHINGTON, NY

±1,400 SF Retail Building

FOR LEASE: \$3,500 MG

## **Michael Tucker**

Associate Real Estate Broker 516.428.9505
michael.tucker@dgnycommercial.com

### **Andrew Affa**

Real Estate Salesperson 646.468.9158 andrew.affa@dgnycommercial.com





**FOR LEASE** \$3,500 MG

Free-Standing Retail Building

# **Property Details**

SIZE: ±1,400 SF

**PARCEL:** 2221-04-H-00-0029-0

**PARKING: 5 SPACES** 



# 166 SHORE ROAD, PORT WASHINGTON, NY



# **Michael Tucker**

Associate Real Estate Broker 516.428.9505
michael.tucker@dgnycommercial.com

## **Andrew Affa**

Real Estate Salesperson 646.468.9158 andrew.affa@dgnycommercial.com

©2024 DGNY Commercial, LLC. The information contained in the communication is strictly confidential. All rights reserved. This information has been obtained from sources believed to be reliable, but has not been verified. No warranty or representation, express or implied, i made as to the accuracy or completeness of the information contained herein and same is submitted subject to errors, omissions, change of