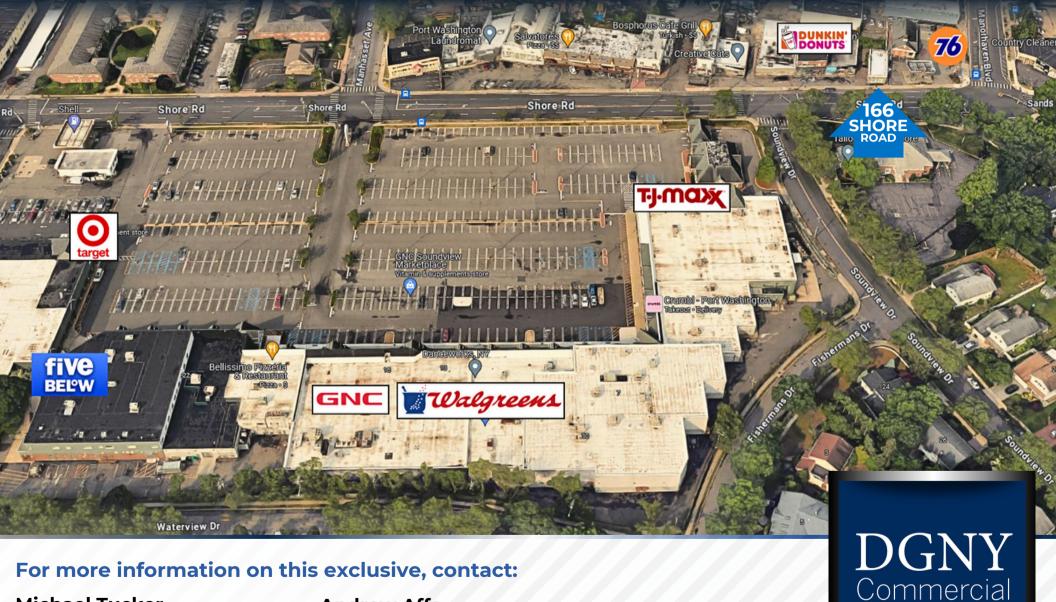

DGNY Commercial

# 166 SHORE RD, PORT WASHINGTON, NY

±1,400 SF Retail Building

FOR LEASE: \$3,500 MG

## **Michael Tucker**

Associate Real Estate Broker 516.428.9505
michael.tucker@dgnycommercial.com

### **Andrew Affa**

Real Estate Salesperson 646.468.9158 andrew.affa@dgnycommercial.com





**FOR LEASE** \$3,500 MG

Free-Standing Retail Building

# **Property Details**

SIZE: ±1,400 SF

**PARCEL:** 2221-04-H-00-0029-0

**PARKING: 5 SPACES** 



# 166 SHORE ROAD, PORT WASHINGTON, NY



# **Michael Tucker**

Associate Real Estate Broker 516.428.9505
michael.tucker@dgnycommercial.com

## **Andrew Affa**

Real Estate Salesperson 646.468.9158 andrew.affa@dgnycommercial.com

©2024 DGNY Commercial, LLC. The information contained in the communication is strictly confidential. All rights reserved. This information has been obtained from sources believed to be reliable, but has not been verified. No warranty or representation, express or implied, i made as to the accuracy or completeness of the information contained herein and same is submitted subject to errors, omissions, change of price, rental or other conditions, withdrawal without notice and to any special listing conditions imposed by the property owner(s).