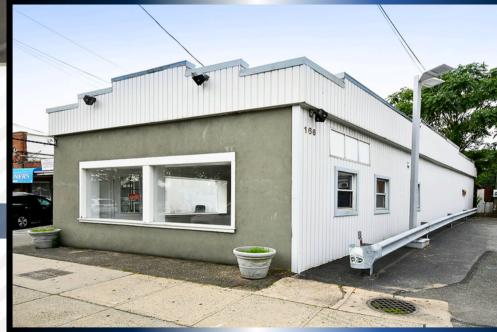

DGNY Commercial

# 166 SHORE RD, PORT WASHINGTON, NY

±1,400 SF Retail Building

FOR LEASE: \$3,500 MG

## **Michael Tucker**

Associate Real Estate Broker 516.428.9505
michael.tucker@dgnycommercial.com

### **Andrew Affa**

Real Estate Salesperson 646.468.9158 andrew.affa@dgnycommercial.com





**FOR LEASE** \$3,500 MG

Free-Standing Retail Building

# **Property Details**

SIZE: ±1,400 SF

**PARCEL:** 2221-04-H-00-0029-0

**PARKING: 5 SPACES** 



# 166 SHORE ROAD, PORT WASHINGTON, NY



# **Michael Tucker**

Associate Real Estate Broker 516.428.9505
michael.tucker@dgnycommercial.com

## **Andrew Affa**

Real Estate Salesperson 646.468.9158 andrew.affa@dgnycommercial.com

©2024 DGNY Commercial, LLC. The information contained in the communication is strictly confidential. All rights reserved. This information has been obtained from sources believed to be reliable, but has not been verified. No warranty or representation, express or implied, i made as to the accuracy or completeness of the information contained herein and same is submitted subject to errors, omissions, change of price, rental or other conditions, withdrawal without notice and to any special listing conditions imposed by the property owner(s).